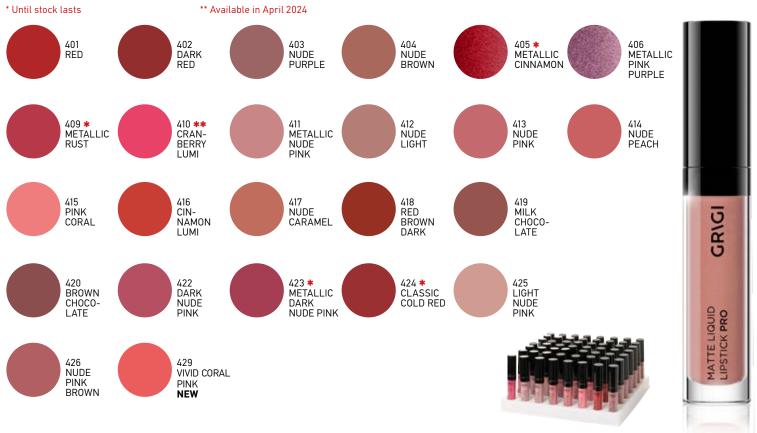

# MATTE LIQUID LIPSTICK PRO

#### Product Code: GMPLL-401 up to 429

Let your lips shine with the new MATTE PRO LIQUID LIPSTICK series. A very flexible formula ensures easy and pleasant application. At the same time is enriched with precious vitamin E, well known for the regeneration of skin cells and moisturisation encouraging natural treatment. Give your lips a charming and seductive look while ensuring the perfect subtle gloss lip make up finish. Available in 23 wonderful colors. Display Vacuum 8 colors x 6 pcs + 8 free Testers.