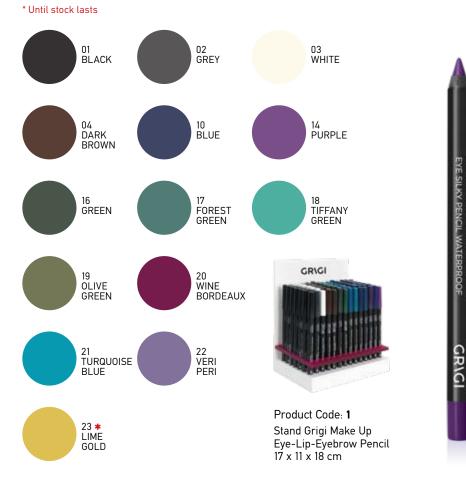

#### Product Code: GWLP-01 up to 32

Define your lips with the flawless, highly pigmented soft, silky feel lip pencil. Smooth and effortless to apply ensures aesthetically beautiful results. This Lip silky pencils satisfies all women demands as it won't allow any smudge or any other blurs. At the same time will provide aesthetically beautiful, seductive lips. Available in 25 waterproof assorted beautiful colors

Product Code: 1 Stand Grigi Make Up Eye-Lip-Eyebrow Pencil 17 x 11 x 18 cm