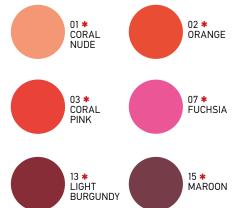

# LIP SILKY PENCIL

#### Product Code: GWLP-01 up to 32

Define your lips with the flawless, highly pigmented soft, silky feel lip pencil. Smooth and effortless to apply ensures aesthetically beautiful results. This Lip silky pencils satisfies all women demands as it won't allow any smudge or any other blurs. At the same time will provide aesthetically beautiful, seductive lips. Available in 25 waterproof assorted beautiful colors

Product Code: 1 Stand Grigi Make Up Eye-Lip-Eyebrow Pencil 17 x 11 x 18 cm