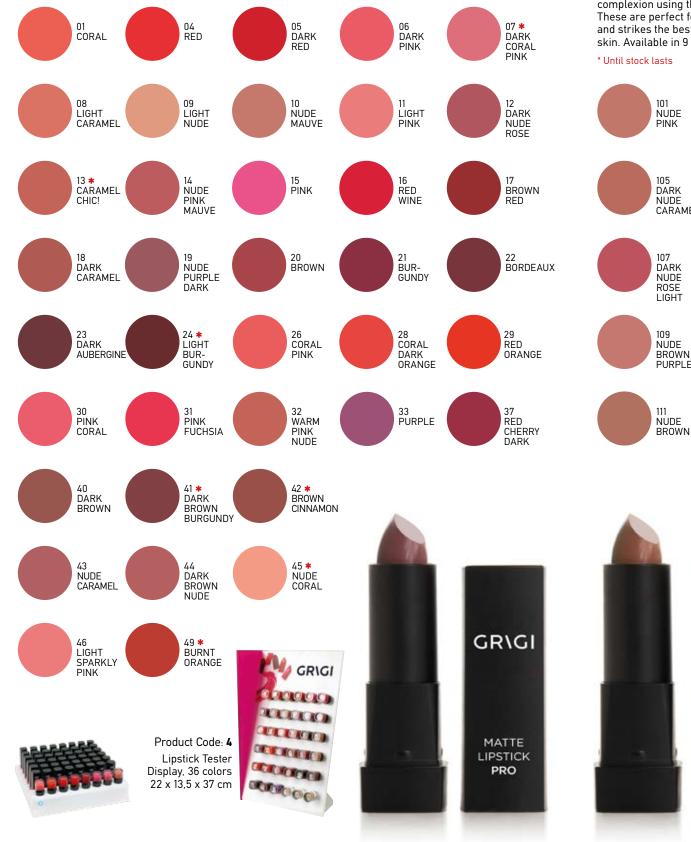

# MATTE LIPSTICK PRO

#### Product Code: GMLPR0-01 up to 49

A unique designed function formula that shall raise to a perfect pointedly look lips. Trendy Matte finish with vitamin E formula. Glides smoothly and evenly on the lips. The non- greasy, velvety feel, natural long lasting moisture matte lipstick formula makes it a must - have lipstick. The collection of the matte series lipstick is distinguished by combination of great choice in terms of colors and product made quality. One of our top - trendy products, the must - have lipstick. Women should have on hand at all times. Available in 43 rich pigmented matte finishes.