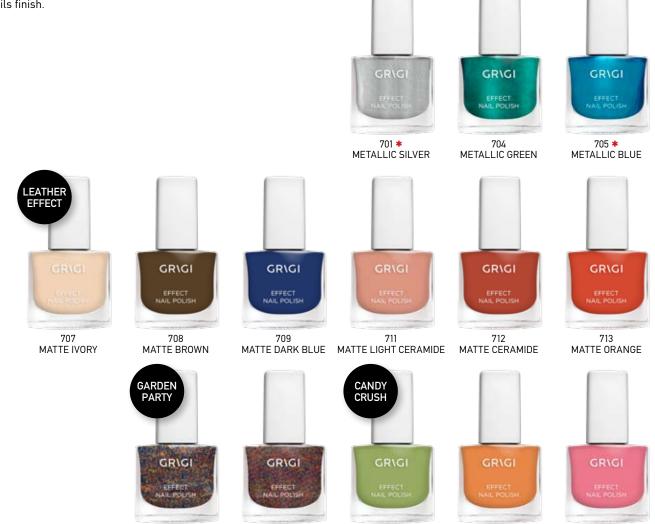

# EFFECT NAIL POLISH

#### Product Code: GENPL-701 up to 718

New series Nail Polish in 15 shades. Thanks to its innovative formula provides excellent suggestions for nails styling: Superb color iridescent, dazzling shine Glam effect and unique Garden Party look. Finally the Leather Effect color palette combines striking colors, Leather Style nails finish.

#### \* Until stock lasts

714 BLUE RAINBOW CONFETTI

715 GREEN RAINBOW CONFETTI

716 WATER ICE GREEN

717 WATER ICE ORANGE

718 WATER ICE PINK