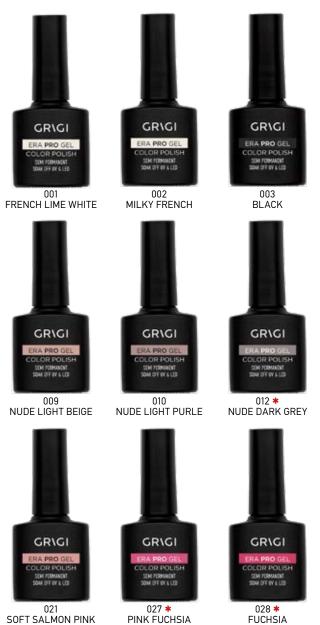

### ERA PRO SEMI PERMANENT SOAK OFF UV/LED COLOR GEL POLISH

Product Code: GEPSPGPL-001 up to 125

The absolute Professional Nail Polish provides maximum durability lasting 20 up to 30 days and double glow in comparison to other Gel nail polish. Semi-permanent nail polish is now the exclusive privilege of women. Enjoy your freedom without feeling the need for frequent nail care. Flawless, healthy nails without peeling or cracks. Application: Shake before use. Nails must be clean and dry before the process starts. Apply one thin layer of the ERA PRO GEL BASE COAT leaving a separation 1mm between the cuticle and the nail plate. Polymerize under a UV lamp for 2 minutes or for 30" under LED bulb. Continue with the color application. For best results apply 2 to 3 thin layer of colour coat. Polymerize each layer of color under a UV lamp for 2 minutes or for 30 seconds under LED bulb. After drying, apply a thin layer of the ERA PRO GEL TOP COAT that will seal the color and bring a durable shine. Finally polymerize for 2' under a UV lamp or for 30 seconds under LED bulb. Removal: Rough the surface. Use acetone. Soak off in gel remover for 10 -15 minutes. Lift up the layer of Gel polish with the semi-permanent removal tool.