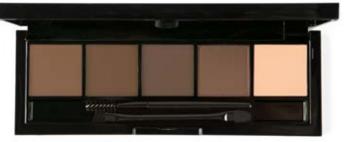

# PALETTE PRO 10 COLOURS NO 01 THE BEIGE BROWN SMOKEY

Product Code: GPP-10-01

The new PALETTE PRO 10 colors by GRIGI came to surprise you! It is the Grigi's 10th anniversary proposal due to release of Grigi make up in the Greek and international market.

With a light texture and beautiful matte, satin and metallic finishes. Beautiful pigments from pearls offer luxurious shine and high finish performance.

This palette contains 10 shades in: Series 1: No 01 MATTE BROWN WITH GOLD SHIMMER, No 02 MATTE DEEP BROWN PLUMP, No 03 MATTE BRICK, No 04 IRREDESCENT METALLIC RED BROWN, No 05 IRRIDESCENT METALLIC BROWN GOLD. Series 2: No 06 MATTE NEUTRAL BEIGE, No 07 MATTE ALMOND, No 08 SPARKLING MASALA, No 09 CHAMPAGNE, No 10 METALLIC DARK RUST.