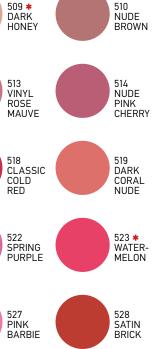

#### Product Code: GLP-501 up to 531

Unique pro formula. It is designed for extended durability. Premium quality Satin Effect finish, with an exceptional lightweight texture, ensures a uniform and pleasing application on the first pass. It does not dry out the lips while enjoying an excellent aesthetic effect in color throughout the day. Available in 25 satin effect exciting shades.

\* Until stock lasts

505 RED

BROWN