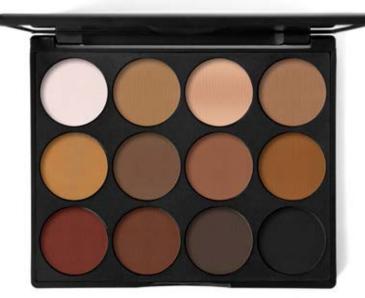

# PALETTE PRO PREMIUM 12 COLORS

Product Code: GMPPP-301, 302

The new premium Palette Pro THE MATTE PARADISE by GRIGI came to surprise you! It is inspired by human skin tones and covers all its options from the most open to the most dark. Matte formula with a creamy feel and extremely blendable cover. It is buildable and offers superior grip with minimal result in the cleanest application. This palette contains 12 shades in:

Series 1: Matte 1 (SOFT WHITE), Matte 2 (WARM BEIGE), Matte 3 (WARM PINK BEIGE), Matte 4 (WARM LIGHT BROWN) Series 2: Matte 5 (WARM NUDE MUSTARD), Matte 6 (NEUTRAL BROWN), Matte 7 (WARM TERRA), Matte 8 (WARM MEDIUM BROWN)

Series 3: Matte 9 (INTENSE RED COFFEE), Matte 10 (DEEP WARM BROWN), Matte 11 (DEEP COOL BROWN), Matte 12 (INTENSE BLACK)

The new Premium Palette Pro THE METALLIC PARADISE GRIGI came for to amaze you! It is inspired by colors found in nature. With a light texture and a beautiful metallic finish. The shadows are full color offer natural to dramatic effects. Beautiful pigments of pearls offer luxurious, highperformance shine. THE creamy formula glides and "melts" on the eyelids. This palette contains 12 shades in: Series 1: Metallic 1 (WARM GOLD), Metallic 2 (WARM ROSE), Metallic 3 (DEEP BRONZE), Metallic 4 (DEEP GREEN) Series 2: Metallic 5 (PEARL WARM), Metallic 6 (GLOSSIER OLIVE), Metallic 7 (COPPER), Metallic 8 (LIGHT GOLD) Series 3: Metallic 9 (HOT RED). Metallic 10 (HOT BRONZE). Metallic 11 (HOT PURPLE), Metallic 12 (HOT GREY)

301 THE MATTE PARADISE

302 THE METALLIC PARADISE