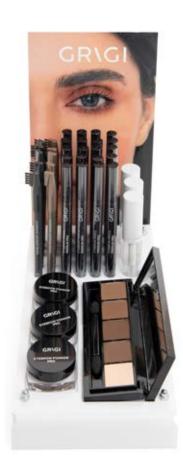

# EYEBROW PREMIUM PRO PENCIL

#### Product Code: GEBPPP-10 up to 13

Meet the new triangular eyebrow pencil with mascara brush GRIGI EYEBROW PREMIUM PRO. Perfectly corrected and shaped eyebrows are vital for daytime and evening makeup. The product gives the color, while the attached brush allows for combing and shaping of the eyebrows. The triangular tip of the pencil is multi-functional. The sharp edge creates fine lines. The flat tip creates thicker lines and allows for precise brow filling and shaping. The product not only beautifies, but thanks to the content of natural Candelilla and Carnauba waxes as well as vitamin E, it also cares. Match the pencils to your hair color to achieve the most natural result. In 4 natural shades. Dermatologically tested. Vegan.

#### **EYEBROW** POMADE PRO

#### Product Code: GTBPPR0-10 up to 12

The ultimate eyebrow design tool with a professional result. Add extra vibrancy and shape to your brows with this easy-to-use pomade. It is applied very easily and does not smudge. Waterproof formula in 3 shades

# EYEBROW PENCIL PRO

Product Code: GEBPP-07

The perfect eyebrow pencil will determine the desired shape and color while emphasizing your beautiful look. Offers the perfect comfortable, stable and precise application. Thanks to its perfect texture consistency, it spreads smoothly and does not cause any stain on the eyelids. Thicken your eyebrows by combing them with the new innovative brush technology that fills and combing them with easy movements. Get shaped with impeccable fashionable eyebrow makeup with the PRO EYEBROW PENCIL Paraben free. \* Until stock lasts

# EYEBROW DEFINER PENCIL

#### Product Code: GEBP-03 up to 08

Develop perfect curved eyebrows with the Eyebrow Definer Pencil. Enhance and reveal your face expression by using this brilliant Definer Pencil. Chalky texture to define correct, fill and shape, with dry texture to avoid blending. Develop Magnetic eyes, draw flawless precise clear lines with the Eyebrow Definer Pencil. Explore beauty, Explore our beauty tools. Dermatologically tested. FDA/CEE allowed. Available in 5 easy to match - saturated colors. Display Vacuum 14 colors - holds up to 84 pcs + 14 free testers.