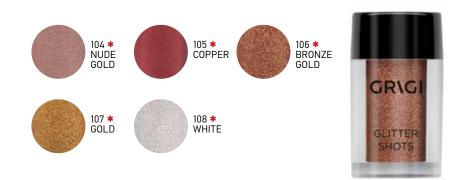

# METALLIC SHOTS, GLITTER SHOTS

Product Code: GMS-104 up to 106 (Metallic shots), GMS-107-108 (Glitter shots)

Create the perfect trendy metallic and Glitter eyeshadows with an unprecedented unique shine. The eyeshades can be spread easily and evenly, leaving a splendid burst of bright color in your eyes. Put your eyes at the heart of Metallic & Glitter shots. Took off your look by combining it with the Glitter Primer, make it last up for hours creating an absolutely vibrant in color glamorous look!

\* Until stock lasts