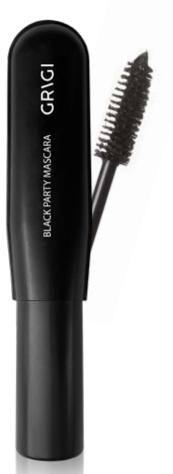

Discover revolutionary BLACK PARTY for full volume lashes. This mascara has a fluid texture for an effortless quick application. Intensely thickness bold and black lashes. Special brush, bundled lashes for express and full volume in a few strokes. Revitalize, promotes and preserves the lashes over time. Discover the new BLACK PARTY Mascara. Make sure you impress with your looks. Revive you lashes with the BLACK PARTY full volume and once you have it, you'll never let it go. Available in 2 types. Volume and Volume waterproof.