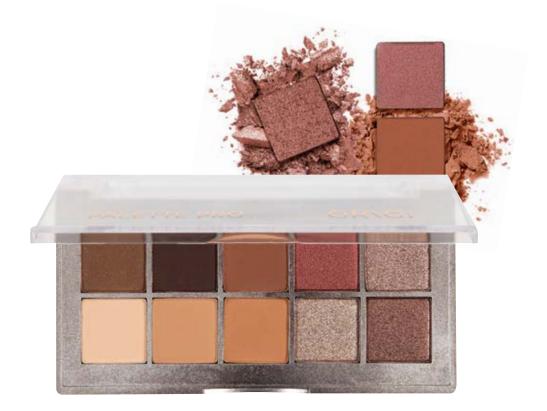

# PALETTE PRO 10 COLOURS NO 01 THE BEIGE BROWN SMOKEY

Product Code: GPP-10-01

The new PALETTE PRO 10 colors by GRIGI came to surprise you! It is the Grigi's 10th anniversary proposal due to release of Grigi make up in the Greek and international market.

With a light texture and beautiful matte, satin and metallic finishes. Beautiful pigments from pearls offer luxurious shine and high finish performance.

This palette contains 10 shades in: Series 1: No 01 MATTE BROWN WITH GOLD SHIMMER, No 02 MATTE DEEP BROWN PLUMP, No 03 MATTE BRICK, No 04 IRREDESCENT METALLIC RED BROWN, No 05 IRRIDESCENT METALLIC BROWN GOLD. Series 2: No 06 MATTE NEUTRAL BEIGE, No 07 MATTE ALMOND, No 08 SPARKLING MASALA, No 09 CHAMPAGNE, No 10 METALLIC DARK RUST.