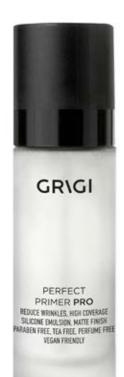

# PERFECT PRIMER PRO

#### Product Code: GPROPERFPRIM-02

GR\GI

OPTIMUM PRIMER PRO LONG WEAR, SILK & MATTE FINISH SILICON EMULSION, FRESH TOUCH PARABEN FREE OIL FREE **VEGAN FRIENDLY** 

Silky texture PRO PERFECT primer is based on the innovative composition, containing a mixture of high percentage water and silicone elastomer oils. Spread steadily and perfectly onto the skin, offering immediate smoothing. Improves skin's surface by filling wrinkles along and many other irregular skin problems. The unique long-lasting primer PRO PERFECT complex formula together with the silicone elastomers enhances the structure of the skin, improving its density and elasticity. Blends perfectly with most skin tone as the formula balance between excellent durability and high resistance with a natural, soft, fresh face look image. Paraben free & Oil free. Vegan Friendly . Display Vacuum set row in conjunction with PRO FILLER & PRO LUMINOUS FOUNDATIONS.