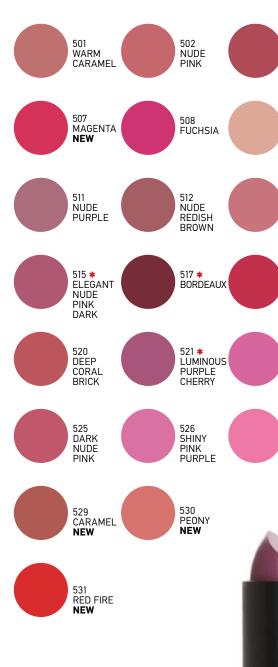

# LIPSTICK PRO

#### Product Code: GLP-501 up to 531

Unique pro formula. It is designed for extended durability. Premium quality Satin Effect finish, with an exceptional lightweight texture, ensures a uniform and pleasing application on the first pass. It does not dry out the lips while enjoying an excellent aesthetic effect in color throughout the day. Available in 25 satin effect exciting shades.