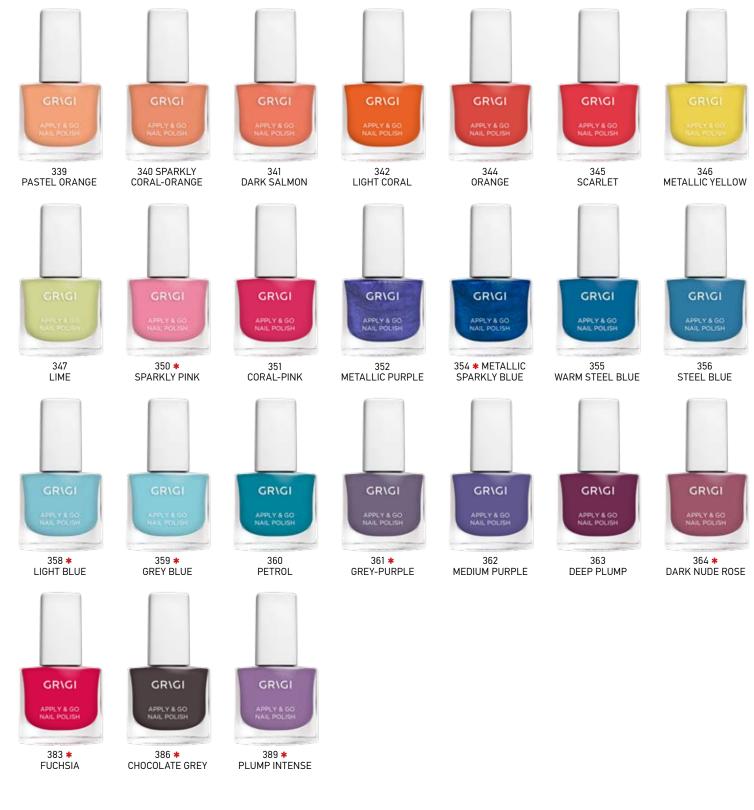

# APPLY & GO NAIL POLISH

#### Product Code: GAGNPL-121 up to 389

1 second, 1 stroke, Apply - And - Go breakthrough formulation. Formula 1 provides the fastest nail polish solution: applies in one-second, with great onestroke precision and ease of application. Dries a little more less than 60 seconds for no more-waiting perfect result. When dry, the finish is brilliantly glossy and luminous. The film is strong but flexible. Contains a UV filter to prevent discoloration and yellowing. Achieve the perfect long-term stability. Combined with a built-in base coat, keeping your nails perfectly manicured is the less time consuming of all your beauty regimes. The fast 'n' easy one-stroke application incorporates a patented Power hardening Complex to provide a stronger - longer wear of the nail polish. Designed with the most precise balance of solvents.

#### \* Until stock lasts

# NAIL POLISH

Product Code: GNPL-125 up to 208

\* Until stock lasts