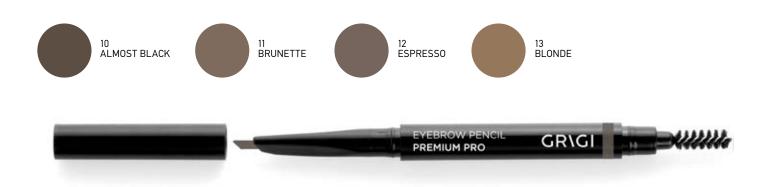

# EYEBROW PREMIUM PRO PENCIL

#### Product Code: GEBPPP-10 up to 13

Meet the new triangular eyebrow pencil with mascara brush GRIGI EYEBROW PREMIUM PRO. Perfectly corrected and shaped eyebrows are vital for daytime and evening makeup. The product gives the color, while the attached brush allows for combing and shaping of the eyebrows. The triangular tip of the pencil is multi-functional. The sharp edge creates fine lines. The flat tip creates thicker lines and allows for precise brow filling and shaping. The product not only beautifies, but thanks to the content of natural Candelilla and Carnauba waxes as well as vitamin E, it also cares. Match the pencils to your hair color to achieve the most natural result. In 4 natural shades. Dermatologically tested. Vegan.