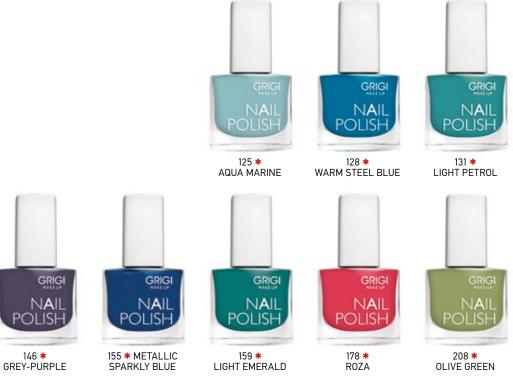

Product Code: GENPL-701 up to 718

New series Nail Polish in 15 shades. Thanks to its innovative formula provides excellent suggestions for nails styling: Superb color iridescent, dazzling shine Glam effect and unique Garden Party look. Finally the Leather Effect color palette combines striking colors, Leather Style nails finish.

#### \* Until stock lasts



714 BLUE RAINBOW CONFETTI

715 GREEN RAINBOW CONFETTI

716 WATER ICE GREEN

717 WATER ICE ORANGE

718 WATER ICE PINK

# NEON SHADES NAIL POLISH

#### Product Code: GNPLN-141, 142, 163

Series of Nail polish styling in 2 shades. As a result they create the ultimate "Neon Effect" providing a striking effect on the nails.

142 NEON DARK GREEN

163 NEON LIQUID GLASS

# NAIL POLISH

Product Code: GNPL-125 up to 208

\* Until stock lasts



# PRO 8 IN 1 MIRACLE OIL Product Code: GNC-115

Luxurious massage oil with miraculous moisturizing properties and reconditioning for very dry, rough nails and cuticles. Immediately results with the composition of the mythical oils: Coconut and Kukui oils, Nut oil, Baobab oil, Sweet almond oil, Passion fruit oil. Nails and cuticles are nourished and moisturized after one week at 100%. Contains Vitamin E for natural moisturizing of nails and cuticles and light yellow massage oil with a delightful coconut sensation. Directions for use: Apply a drop on the bare nail and nail contour. Do massage to facilitate its absorption.







Excellent range of nail polish in 11 shades. The groundbreaking formula provides perfect result for coverage, duration and shine in less than 1'.



# **PRO INSTAN