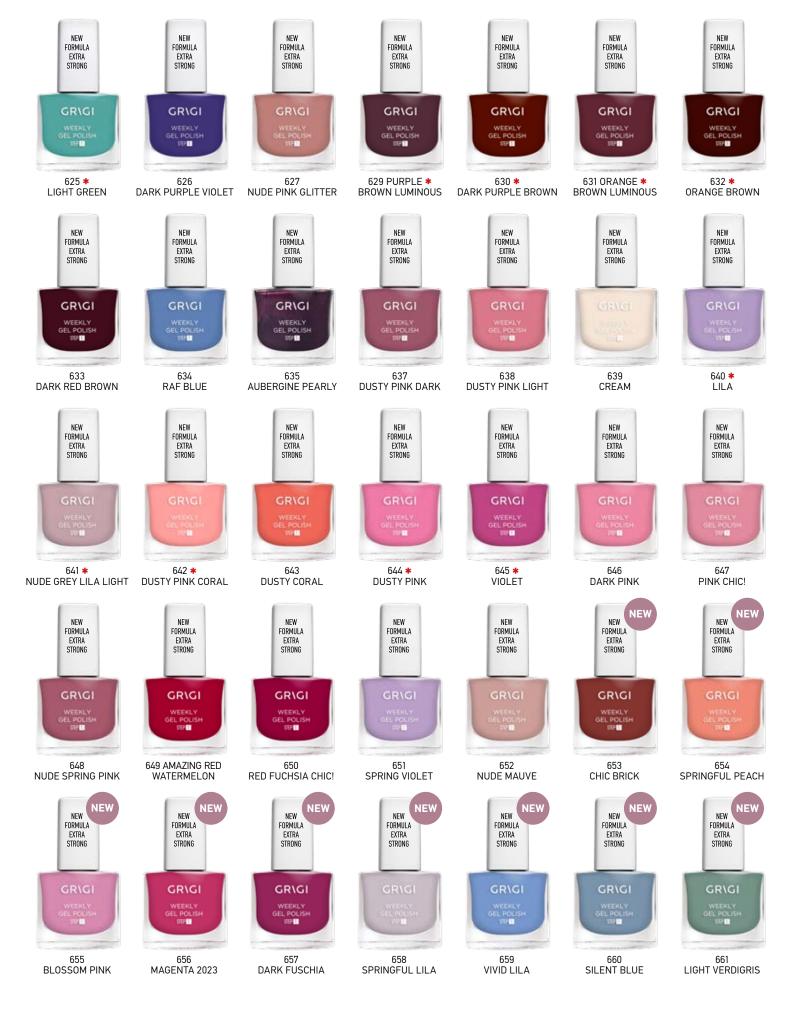

# WEEKLY GEL POLISH NEW FORMULA EXTRA STRONG

#### Product Code: GWGPLNFES 501 up to 661

The new improved innovative composition of the WEEKLY GEL POLISH NEW EXTRA STRONG FORMULA delivers perfect - long-lasting impressive shine to your nails. Enjoy flawless and healthy nails with a duration of up to 14 days without chipping with the power of the Sun! The Oligomers elements in the composition of the New Extra strong Formula provide impressive triple action: Drying - Curing - long-lasting. Does not contain monomer's or hydroquinone, toluene, formaldehyde. The winter months, leave them to dry naturally or use the UV lamp or LED bulb to cure the gel polish. **No base coat needed**.

#### \* Until stock lasts