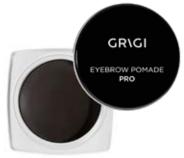

#### **EYEBROW** POMADE PRO

#### Product Code: GTBPPR0-10 up to 12

The ultimate eyebrow design tool with a professional result. Add extra vibrancy and shape to your brows with this easy-to-use pomade. It is applied very easily and does not smudge. Waterproof formula in 3 shades

10 ALMOST BLACK

11 ESPRESSO

12 BRUNETTE