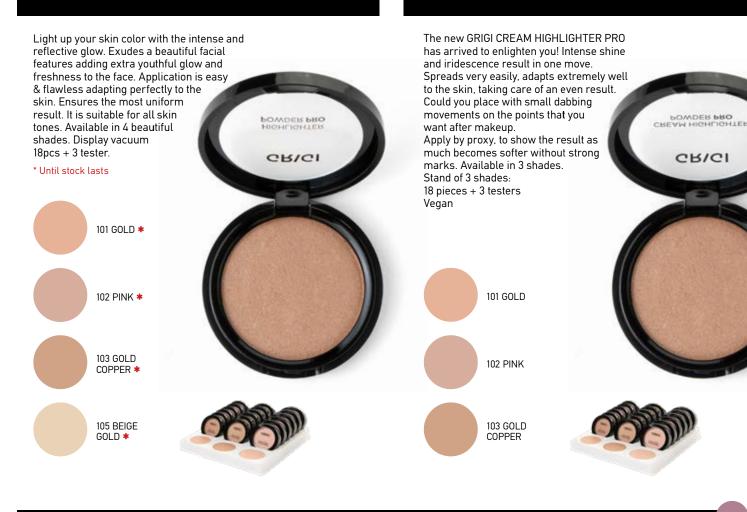

# MAX COMPACT POWDER

Product Code: GMXCP-02 up to 14

MAX COMPACT POWDER - fine formula. The formula perfectly, makes the application easy, smooth and even. A great mattifier, ensures brilliant look, reinforcing daily care of the complexion that feels velvety and soft touch. Eliminates the look of fine lines and pores. A great base upon which to apply other cosmetic products. Every women wants to glow. The MAX COMPACT POWDER is a fixture in almost every beauty lover's life. When it comes to obtaining a flawless makeup then the MAX COMPACT POWDER velvety, soft finish touch promotes endurance and brilliant looks over time. Available in 6 colors powder that matches your skin tone. Stand of 3 shades: 18 pieces + 3 testers.

# BRONZING POWDER PRO

Product Code: GBPP-07, 09, 15

The Grigi Bronzing Powder Pro will give your skin a tanned look. Choose the shade that suits you and create the ultimate bronzing look for the city. The bronzer is a fantastic makeup product in form of powder and offers a velvety texture to the face and décolleté but also in the body. To apply it correctly you will use a brush or special sponge, depending on the case. You will enjoy an even and very natural result without imperfections that suit every skin type. Create a natural tanned complexion. Stand of 3 shades: 18 pieces + 3 testers.