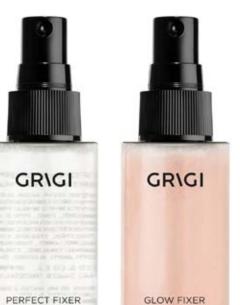

# PERFECT FIXER MAKE UP PRO

#### Product Code: GPFP-01 (PERFECT), GGFP-02 (GLOW)

FIXER is a fixation product in spray, will extend the life of makeup and keep it unchanged. The stabilizing spray can be applied directly after the makeup or during the day, rejuvenating the make up. It acts as an invisible protective film that will prolong the make-up enjoying the maximum duration. In addition by protecting the makeup, also rejuvenates the skin and protects it from dryness. It's not alcoholic so it does not dry the skin. New technology product offers perfect skin protection from pollution and the overall external effects of heat moisture and sweat The Fixer is available in Normal and Glitter finish. Application: As soon as you complete the makeup, spray with quick, circular motion approximately 25-30 cm from the face. It dries in jus few seconds Paraben silicon - tea & Mineral oil Free.

MAKE UP PRO PARABENS FREE, SILICON FREE TEA FREE, MINERAL OIL FREE