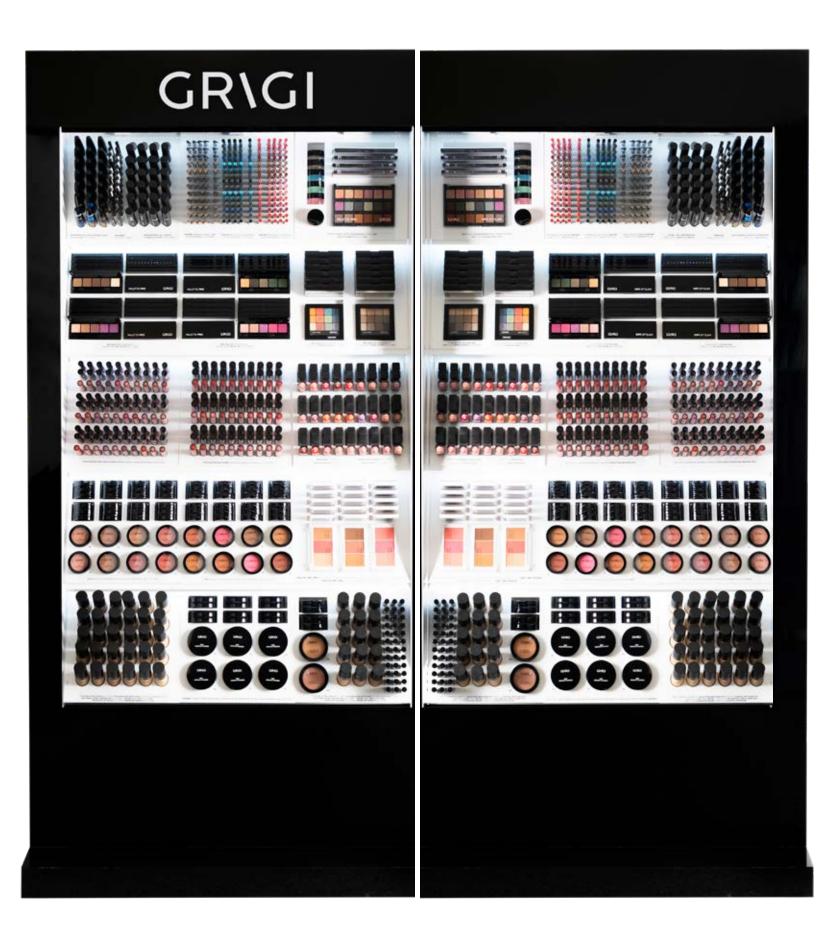

dration needs, through a line of premium fragrances. Each GIFT SET consists of 1 BODY PERCEPTION BODY LOTION 250ml + 1 SHOWER GEL 250ml, as a gift. They contain Aloe Vera. Cruelty Free & Vegan Friendly.















# ESSENZA WOMAN EXTRAIT DE PARFUM 15ML Product Code: GEP-01 up to 08

# ESSENZA UNISEX EXTRAIT DE PARFUM 15ML Product Code: GEPU-01 up to 02

01 LAVENDER & MINT

02 TOBACCO LEAVES & CITRUS

The essence for your soul! The new prestige line of Grigi Essenza perfumes is here to amaze you. Niche perfumes with a high essence consentration of 30%, and incomparable duration. The very elegant travel packaging of 15ml allows you to have them with you everywhere. The series consists of 8 women's perfumes and 2 unisex – men perfumes.





# GONDOLA GRIGI MAKE UP

151 x 91 x 135 cm









Product Code: **65A** Plexiglass stand GRIGI general tester 50 x 32,5 x 54 cm Product Code: **65B** General tester drawer 35 x 50 x 75 cm







Product Code: 68 Plexiglass vacum GRIGI for Body Mist - Body Lotion -Bronzing Powder Pro - Trio Palette Pro, 25 x 25 x 30 cm











Product Code: **48** Plexiglass stand GRIGI make up Era pro gel polish of 6 shelves 53 x 35 x 14 cm



Product Code: **18** Plexiglass stand GRIGI Nail Polish of 4 shelves 35 x 14 x 35 cm



Product Code: 87

Plexiglass Vacum GRIGI for Eye-Lip-Eyebrow Pencils 15 colors 14 x 11 x 27 cm





Product Code: **88** Plexiglass jar for Mini Liquid Lipsticks 15 x 15 x 15 cm

#### Product Code: 85

Plexiglass vacum GRIGI Eyebrow Pencils - Pro - Eyebrow Palette -Pomades - Lash & Brow Mascara. 25 x 12 x 4 cm Product Code