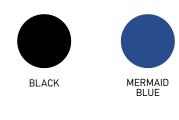

### PREMIUM MASCARA PRO

Product Code: GPMPBLACK, GPMPBLUE, GPMPPURPLE, GPMPBROWN

If you are looking for perfectly formed eyelashes, then you have found the right product! The formula of the new GRIGI PREMIUM PRO mascara is enriched with diamond powder and fibers for an incredible result! With a specially shaped brush for length, volume and separation of eyelashes. Vegan Friendly. Available in 2 shades, black & mermaid blue.