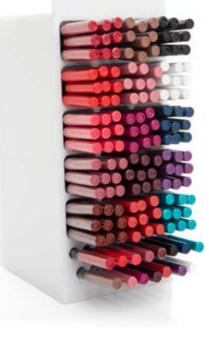

#### Product Code: GMLPR0-01 up to 49

A unique designed function formula that shall raise to a perfect pointedly look lips. Trendy Matte finish with vitamin E formula. Glides smoothly and evenly on the lips. The non- greasy, velvety feel, natural long lasting moisture matte lipstick formula makes it a must - have lipstick. The collection of the matte series lipstick is distinguished by combination of great choice in terms of colors and product made quality. One of our top - trendy products, the must - have lipstick. Women should have on hand at all times. Available in 43 rich pigmented matte finishes.

#### NUDE MATTE LIPSTICK PRO P. Code: GSNMLPR0-101 up to 111

The superb Nude Matte lipstick defines the infinite skin tones. Highly pigmented velvety, silky smooth nude finish colors glides over lips, moisturizes evenly and solid ensuring a long-wearing stay nude finish look to lips without causing signs of dry lips. Brighten up your complexion using the nude lipsticks. These are perfect for all year round and strikes the best balance to your skin. Available in 9 ultra matte shades.