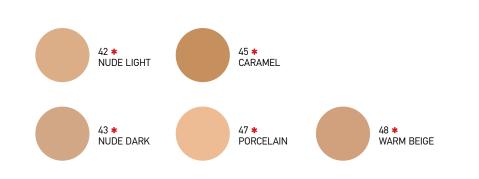

#### Product Code: GPROLUMF-21 up to 30 (for 30ml) G-15-PROLUMF-21 up to 30 (for 15ml)

Long lasting Pro Luminous Foundation for natural and super bright look. Provides a flawless skin with silky texture. Perfect in comfort, coverage from medium to high, ensuring uniform lighting face. While still in use gradually increases duration. Thanks to ultra-thin silicone precise application, combine the perfect coverage with the natural beautiful skin sensation. The Pro Luminous Foundation is the perfect make up as corrects imperfections, giving max in depth coverage and as a result the flawless - radiant glowing beauty face throughout the day. Paraben free. Available in 9 shades. Display Vacuum of 6 shades= 30 pcs + 6 free testers. Vegan Friendly. \* Until stock lasts

#### GR\GI 21 \star 25 \* LIGHT BEIGE DARK BEIGE GOLDEN SAND 15ml **\*** & 30m 15ml & 30m 29 🕴 26 RADIANT BEIGE GR\GI NEUTRAL **IVORY** 30m 15ml & 30m LUMINOUS FOUNDATION PRO LUMINOUS OUNDATION PRO LONG WEAR, LIGHTWEIGHT LONG WEAR, LIGHTWEIGHT Ich Cover, Fliwless Skin I Silicone Dils, Paragen Fri HIGH COVER FLAWLESS SKIN WITH SILICONE DILS, PARABEN F CANDLE BEIGE NATURAL WARM BEIGE VEGAN FRENOLY 15ml **\*** & 30m 15ml **\*** & 30ml 30m