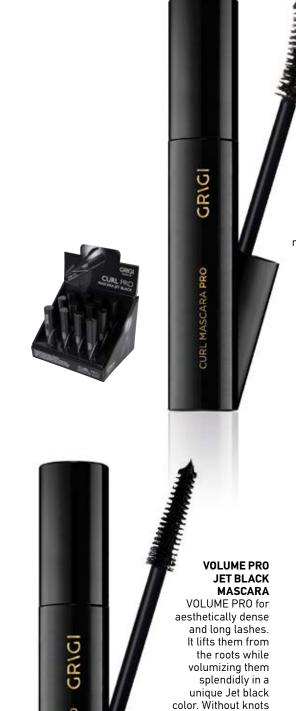

### PREMIUM MASCARA PRO

Product Code: GPMPBLACK, GPMPBLUE, GPMPPURPLE, GPMPBROWN

If you are looking for perfectly formed eyelashes, then you have found the right product! The formula of the new GRIGI PREMIUM PRO mascara is enriched with diamond powder and fibers for an incredible result! With a specially shaped brush for length, volume and separation of eyelashes. Vegan Friendly. Available in 2 shades, black & mermaid blue.

# MASCARA JET BLACK PRO

Product Code: GMPC (CURL), GMPL (LENGTH), GMPV (VOLUME), GMPAIO (LENGTH-VOLUME-CURL), GMPLLP (LASH LIFT)

\* Until stock lasts

32 NAILS / LIPS / EYES / FACE / BODY

curve to the eyelash. Super curved lashes with the first pass, in a beautiful and unique jet black color. Durable in use leave no parts, does not stick lashes. Lift them from the roots providing them more volume and length. Curl-eyed status looks with Curl Pro mascara. Stand 11 pieces + 1 tester.