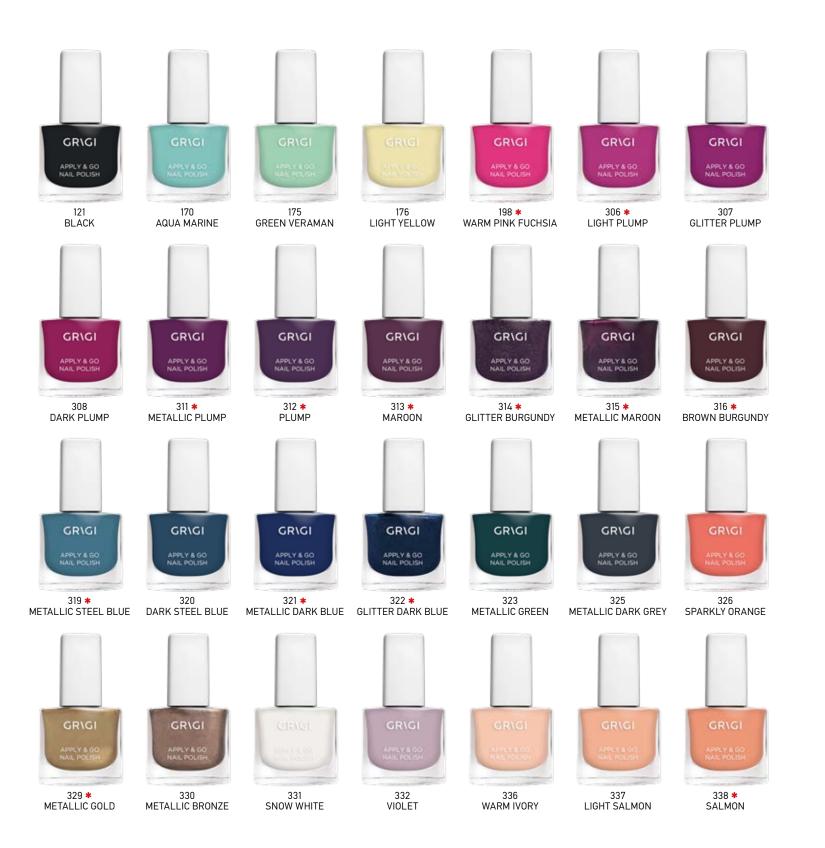

#### Product Code: GAGNPL-121 up to 389

1 second, 1 stroke, Apply - And - Go breakthrough formulation. Formula 1 provides the fastest nail polish solution: applies in one-second, with great onestroke precision and ease of application. Dries a little more less than 60 seconds for no more-waiting perfect result. When dry, the finish is brilliantly glossy and luminous. The film is strong but flexible. Contains a UV filter to prevent discoloration and yellowing. Achieve the perfect long-term stability. Combined with a built-in base coat, keeping your nails perfectly manicured is the less time consuming of all your beauty regimes. The fast 'n' easy one-stroke application incorporates a patented Power hardening Complex to provide a stronger - longer wear of the nail polish. Designed with the most precise balance of solvents.

#### \* Until stock lasts