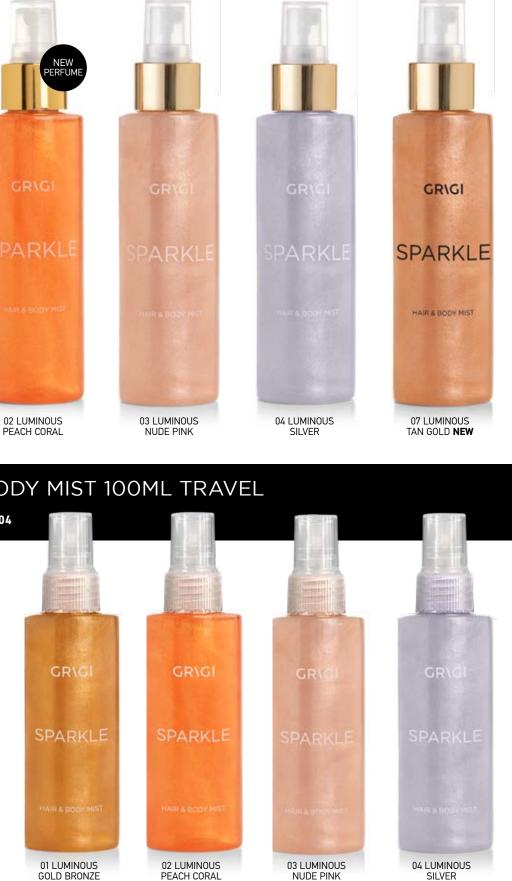

# SPARKLE HAIR & BODY MIST 150ml

#### Product Code: **GSBM-01** up to **07**

GRIGI SPARKLE HAIR & BODY MIST is a scented sparkling body spray. Its bright and aromatic composition spreads naturally veil on your skin, giving a natural glow and rejuvenation. Spray all over your body & hair to provide intoxicating fragrance and brilliant glitter finish to your appearance. In 4 different Glitter tones.

01 LUMINOUS GOLD BRONZE

PEACH CORAL

# SPARKLE HAIR & BODY MIST 100ML TRAVEL

Product Code: GSBM-01-TRAVEL up to 04