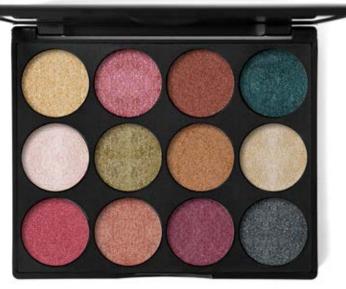

# PALETTE PRO PREMIUM 12 COLORS

Product Code: GMPPP-301, 302

The new premium Palette Pro THE MATTE PARADISE by GRIGI came to surprise you! It is inspired by human skin tones and covers all its options from the most open to the most dark. Matte formula with a creamy feel and extremely blendable cover. It is buildable and offers superior grip with minimal result in the cleanest application. This palette contains 12 shades in:

Series 3: Matte 9 (INTENSE RED COFFEE), Matte 10 (DEEP WARM BROWN), Matte 11 (DEEP COOL BROWN), Matte 12 (INTENSE BLACK)

The new Premium Palette Pro THE METALLIC PARADISE GRIGI came for to amaze you! It is inspired by colors found in nature. With a light texture and a beautiful metallic finish. The shadows are full color offer natural to dramatic effects. Beautiful pigments of pearls offer luxurious, highperformance shine. THE creamy formula glides and "melts" on the eyelids. This palette contains 12 shades in: Series 1: Metallic 1 (WARM GOLD), Metallic 2 (WARM ROSE), Metallic 3 (DEEP BRONZE), Metallic 4 (DEEP GREEN) Series 2: Metallic 5 (PEARL WARM), Metallic 6 (GLOSSIER OLIVE), Metallic 7 (COPPER), Metallic 8 (LIGHT GOLD) Series 3: Metallic 9 (HOT RED). Metallic 10 (HOT BRONZE). Metallic 11 (HOT PURPLE), Metallic 12 (HOT GREY)

301 THE MATTE PARADISE

302 THE METALLIC PARADISE