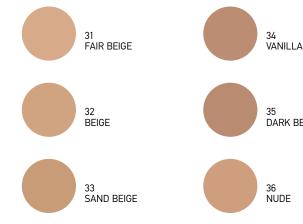

# MATTE FILLER FOUNDATION PRO

Product Code: GMPROFILF-31 up to 36

Natural look PRO Foundation with MATTE finish. Lightweight whipped cream velvety texture formula provides the perfect cover. The PRO FILLER foundation is the ultimate "tool" enhancer due to the hiding power when applied consistently and flawlessly on the skin. Restores by smoothing and improving the skin's surface. Fills wrinkles. expression lines or many other identifying face problems. Long lasting, perfectly combined with the skin tone giving the perfect bright appearance. Belongs to the Skincare category as its composition is enriched with high concentration Hyaluronic acid & microprotein complex with moisturising and remedial properties, helping to smooth the skin. Feel comfortable with a soft vivid look effect. Skin type: Normal and Mixed. Paraben free & Oil free. Available in 6 shades. Display Vacuum of 6 shades= 30 pcs + 6 free testers. Vegan Friendly.

DARK BEIGE