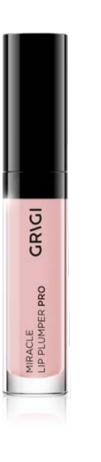

# MIRACLE LIP PLUMPER PRO

#### Pr. Code: GLLP-01

The shiny texture of GRIGI MIRACLE LIP PLUMPER covers the lips with irresistible shine! Its unique formula with ginseng extracts immediately after application, dilates blood vessels and accelerates microcirculation ensuring visibly fuller lips in just 5 minutes! It also provides subtle color and a natural shine that highlights the lips. It visually enlarges the lips and gives them volume. Nourishes and softens the lips. Brings out their natural color and smooths the lips. You can use it alone or over another lip care product. It contains Mentha Oil, and 3 extracts: Ginseng, Algae Dictyopteris Membranacea and mushroom Tremella Fuciformis, Paraben free,