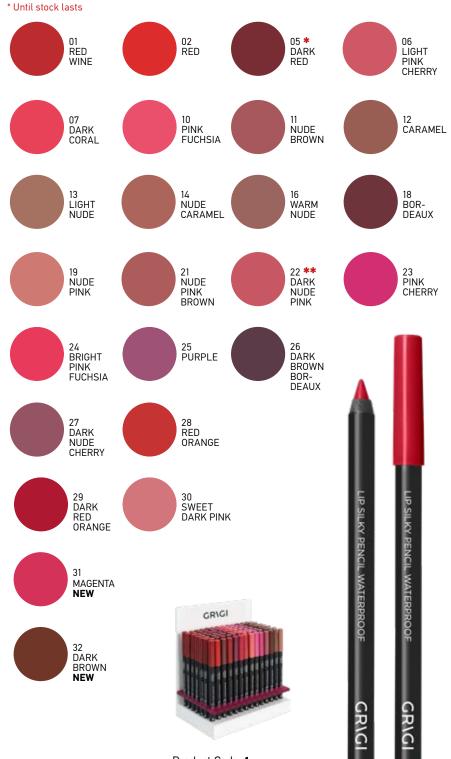

# LIP SILKY PENCIL

#### Product Code: GWLP-01 up to 32

Define your lips with the flawless, highly pigmented soft, silky feel lip pencil. Smooth and effortless to apply ensures aesthetically beautiful results. This Lip silky pencils satisfies all women demands as it won't allow any smudge or any other blurs. At the same time will provide aesthetically beautiful, seductive lips. Available in 25 waterproof assorted beautiful colors

Product Code: 1 Stand Grigi Make Up Eye-Lip-Eyebrow Pencil 17 x 11 x 18 cm