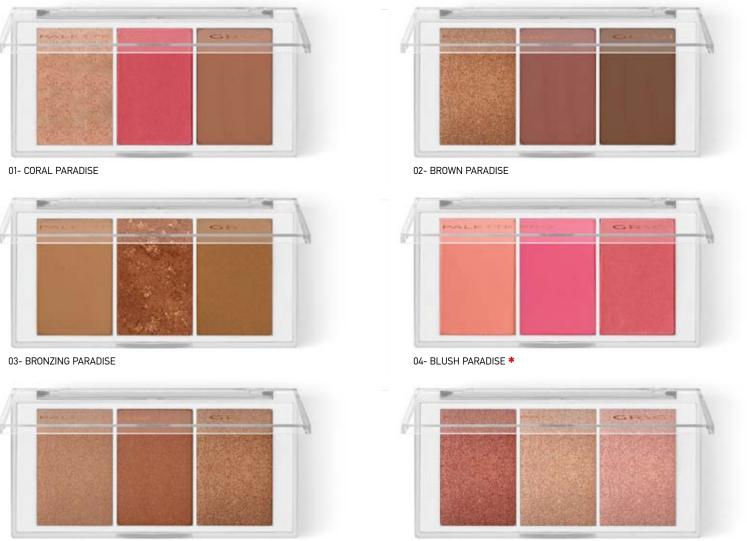

# MULTI PALETTE PRO - TRIO

#### Product Code: GPPTRIO-01 up to 06

The MULTI PALETTE PRO TRIO series give you the possibility to find the most impressive makeup combination through 3 shades of Highlighter, Blusher & Bronzer. Blend it, to create the perfect sleek, sculpted, glowing and cool face. In 5 different color combinations. The new MULTI PALETTE PRO TRIO 04 BLUSH PARADISE & 05 THE NUDE HIGHLIGHTER PARADISE are the must have trend, of Blush Contour and Nude Highlighting Contour for bright face all year round.

#### \* Until stock lasts

05- NUDE HIGHLIGHTER PARADISE

# LIP & CHEEK CREAM BLUSH

Product Code: GLCBC-01 up to 04

LIP & CHEEK Cream Blush by GRIGI blends flawlessly for a natural, radiant glow. This lightweight, buildable and never greasy Lip Balm to Gel Cream Formula melts into your skin for an always bright color. Enriched with vitamin E for hydration and shine. Available in 3 super fashion shades that are easy to apply with your fingers! Vegan.

06- PINK HIGHLIGHTER PARADISE NEW

02 LUMINOUS CARAMEL

04 NUDE BROWN