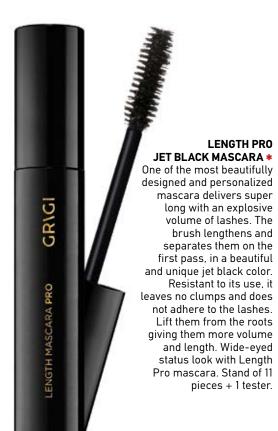

# MASCARA JET BLACK PRO

Product Code: GMPC (CURL), GMPL (LENGTH), GMPV (VOLUME), GMPAIO (LENGTH-VOLUME-CURL), GMPLLP (LASH LIFT)

\* Until stock lasts

32 NAILS / LIPS / EYES / FACE / BODY

curve to the eyelash. Super curved lashes with the first pass, in a beautiful and unique jet black color. Durable in use leave no parts, does not stick lashes. Lift them from the roots providing them more volume and length. Curl-eyed status looks with Curl Pro mascara. Stand 11 pieces + 1 tester.