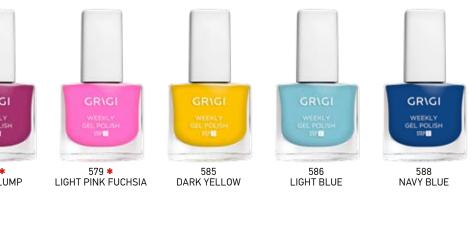

# WEEKLY GEL POLISH

#### Product Code: GWGPL-503 up to 593

What if the magic power of the sun could keep your nails just like the day you painted them? Unlike some polishes that deteriorate over time, Sun Prodigy dries naturally under the sun light to a reticulated film that remains steadfast over time. Together with the Top Coat under the sun light the nail polish strengthens over time becoming more and more tough and resistant to chips. The result is a week long wear fresh, flawless color, just like the 1st day. The manicure regime in two steps, without the use of a base, means a faster routine than professional solution. The advance unique formula of the Weekly Gel Polish, creates perfectly smooth surface and maximize gel gloss. The removal couldn't be easier and safer: regular acetone-free without the need for soaking. No base coat needed.

#### GR\GI GR\GI GR\GI WEEKLY SEL POUR WEEKLY GEL POUS WEEKLY GEL POLIS 568 575 \* 576 🗰 DEEP PURPLE LIGHT PLUMP DEEP PLUMP