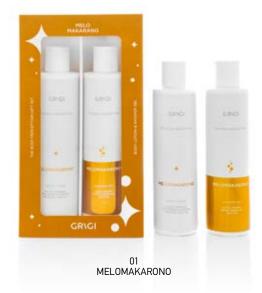

mes. Papaya Paradise & Japanese Camellia.



01 PAPAYA PARADISE



02 JAPANESE CAMELLIA

# FINE FRAGRANCE BODY MIST 200ml

Product Code: GSBM-05, 06, 08, 09, 10

Discover the magical world of premium fragrances, with GRIGI Papaya Paradise, Japanese Camelia, Floral Bouquet, French Vanilla & Fig Sorbet fine fragrance body mists. Spray all over your body to deliver their intoxicating aroma. Content in aroma 5%. Vegan Friendly.



# THE BODY PERCEPTION GIFT SETS

Product Code: SET-GSBL-01 up to 06

GRIGI's new line of body care products, the Body Perception, will cover your daily body hydration needs, through a line of premium fragrances. Each GIFT SET consists of 1 BODY PERCEPTION BODY LOTION 250ml + 1 SHOWER GEL 250ml, as a gift. They contain Aloe Vera. Cruelty Free & Vegan Friendly.















# ESSENZA WOMAN EXTRAIT DE PARFUM 15ML Product Code: GEP-01 up to 08

# ESSENZA UNISEX EXTRAIT DE PARFUM 15ML Product Code: GEPU-01 up to 02

01 LAVENDER & MINT

02 TOBACCO LEAVES & CITRUS

The essence for your soul! The new prestige line of Grigi Essenza perfumes is here to amaze you. Niche perfumes with a high essence consentration of 30%, and incomparable duration. The very elegant travel packaging of 15ml allows you to have them with you everywhere. The series consists of 8 women's perfumes and 2 unisex – men perfumes.





# GONDOLA GRIGI MAKE UP

151 x 91 x 135 cm









Product Code: **65A** Plexiglass stand GRIGI general tester 50 x 32,5 x 54 cm Product Code: **65B** General tester drawer 35 x 50 x 75 cm







Product Code: 68 Plexiglass vacum GRIGI for Body Mist - Body