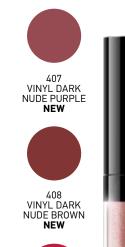

# GLOSS LIQUID LIPSTICK PRO

Pr. Code: GGLLPRO-401 up to 409

The new Gloss liquid lipstick range pro is the ultimate combination of lipstick and lip gloss for shine finish. With a unique composition which does not stick but gives away that wonderful gloss and glossy texture. In 5 pearly and 4 new super rich color Vinyl formula shades

NEW

NEW

401 DUSTY PINK **NEW** 

CHOCOLATE NEW LUMINOUS NUDE BROWN

405 LUMINOUS 406 VINYL DARK NUDE BEIGE CHERRY NEW NEW

409

VINYL RED FIRE

NEW