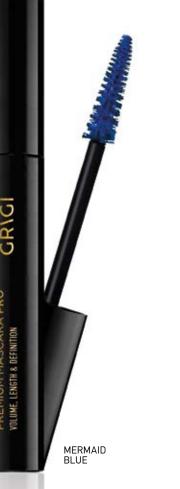

### PREMIUM MASCARA PRO

Product Code: GPMPBLACK, GPMPBLUE, GPMPPURPLE, GPMPBROWN

If you are looking for perfectly formed eyelashes, then you have found the right product! The formula of the new GRIGI PREMIUM PRO mascara is enriched with diamond powder and fibers for an incredible result! With a specially shaped brush for length, volume and separation of eyelashes. Vegan Friendly. Available in 2 shades, black & mermaid blue.