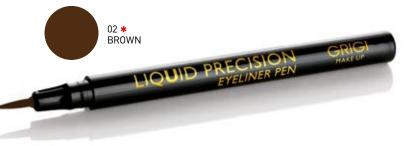

### LIQUID PRECISION EYELINER PEN

Product Code: GLEP-BROWN

Find precision with our long wear, water resistant and smearproof texture Liquid Eyeliner pen. Despite it has all the essential features of a liquid liner, is extremely easy to use allowing you to create precise lines with long lasting intensity results. A soft & fine fibre tip guarantees precise line / contour. High pigmented technology ensures quality and a perfect line coloring. Ophthalmologically tested. Steady inkflow due to a well balanced capillary - system. If you are asking for an intense perfect rich brown line, striking look then the Liquid eyeliner pen formula will guarantee amazing results.