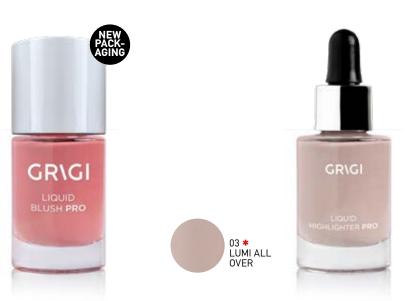

# BRONZING POWDER PRO

Product Code: GBPP-07, 09, 15

The Grigi Bronzing Powder Pro will give your skin a tanned look. Choose the shade that suits you and create the ultimate bronzing look for the city. The bronzer is a fantastic makeup product in form of powder and offers a velvety texture to the face and décolleté but also in the body. To apply it correctly you will use a brush or special sponge, depending on the case. You will enjoy an even and very natural result without imperfections that suit every skin type. Create a natural tanned complexion. Stand of 3 shades: 18 pieces + 3 testers.