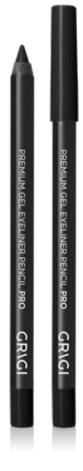

\* Until stock lasts

GEL EYELINER PRO

Product Code: GGE-PR0-101

Long lasting gel, waterproof formula, high quality and premium black gel eyeliner. The gel formula offers the same precision, ease and feel as liquid application. It ensures high accuracy and flawless application. Resistant to sweating and moisture. Vegan.