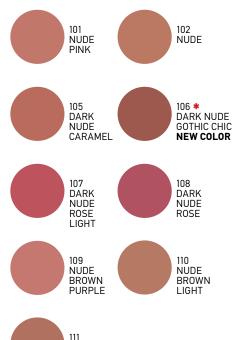

#### NUDE MATTE LIPSTICK PRO P. Code: GSNMLPR0-101 up to 111

The superb Nude Matte lipstick defines the infinite skin tones. Highly pigmented velvety, silky smooth nude finish colors glides over lips, moisturizes evenly and solid ensuring a long-wearing stay nude finish look to lips without causing signs of dry lips. Brighten up your complexion using the nude lipsticks. These are perfect for all year round and strikes the best balance to your skin. Available in 9 ultra matte shades.