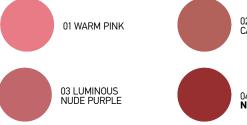

# LIP & CHEEK CREAM BLUSH

Product Code: GLCBC-01 up to 04

LIP & CHEEK Cream Blush by GRIGI blends flawlessly for a natural, radiant glow. This lightweight, buildable and never greasy Lip Balm to Gel Cream Formula melts into your skin for an always bright color. Enriched with vitamin E for hydration and shine. Available in 3 super fashion shades that are easy to apply with your fingers! Vegan.