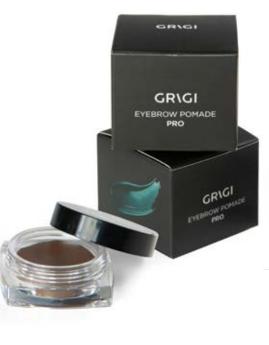

#### **EYEBROW** POMADE PRO

#### Product Code: GTBPPR0-10 up to 12

The ultimate eyebrow design tool with a professional result. Add extra vibrancy and shape to your brows with this easy-to-use pomade. It is applied very easily and does not smudge. Waterproof formula in 3 shades

10 ALMOST BLACK

11 ESPRESSO

12 BRUNETTE