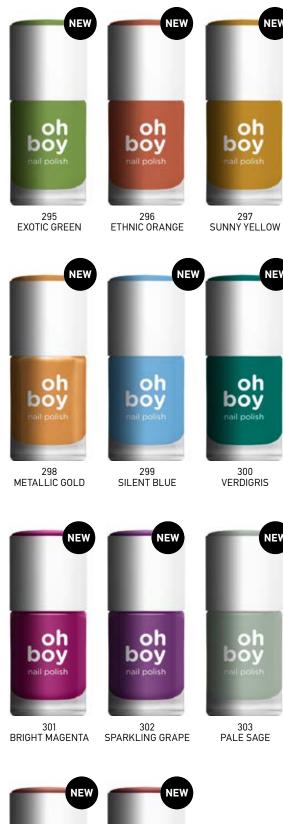

# OH BOY NAIL POLISH

#### Product Code: GBOYNPL-101 up to 305

The nail polish was designed for teenage girls aged 13 to 19 years old. Designed with elements that give a happy social beat of communication and contact with the open world of nail care. Easy application with 1 single pass and duration up to 7 days. Available in 150 shades and 3 nail care products.

\* Until stock lasts

101 TRANSPARENT 103 SNOW WHITE

113

METALLIC PINK

102

WHITE PEARL

nai polish

109 PINK NUDE SOFT 114 DARK NUDE