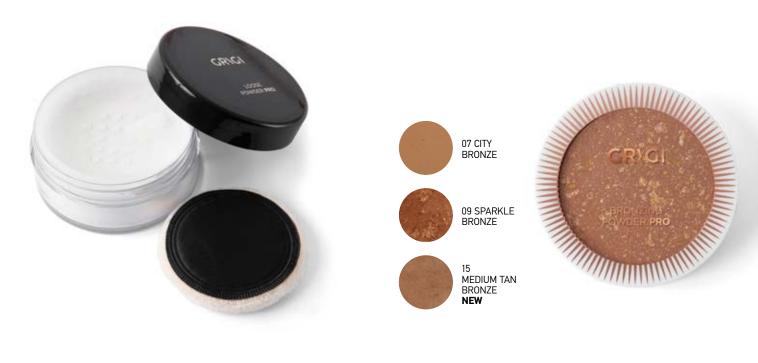

# MAX COMPACT POWDER

Product Code: GMXCP-02 up to 14

MAX COMPACT POWDER - fine formula. The formula perfectly, makes the application easy, smooth and even. A great mattifier, ensures brilliant look, reinforcing daily care of the complexion that feels velvety and soft touch. Eliminates the look of fine lines and pores. A great base upon which to apply other cosmetic products. Every women wants to glow. The MAX COMPACT POWDER is a fixture in almost every beauty lover's life. When it comes to obtaining a flawless makeup then the MAX COMPACT POWDER velvety, soft finish touch promotes endurance and brilliant looks over time. Available in 6 colors powder that matches your skin tone. Stand of 3 shades: 18 pieces + 3 testers.