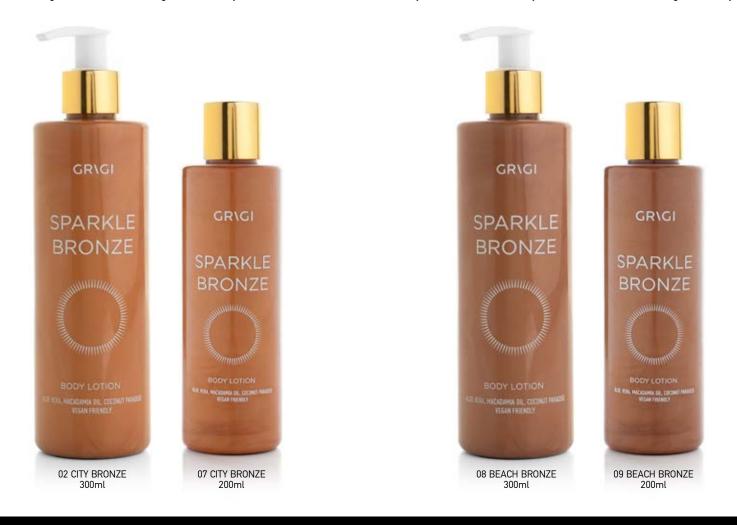

# SPARKLE BRONZE BODY LOTION 200 & 300ml

Product Code: **GSBBL-02** (300ml CITY BRONZE), **GSBBL-07** (200ml CITY BRONZE), **GSBBL-08** (300ml BEACH BRONZE), **GSBBL-09** (200ml BEACH BRONZE)

The GRIGI SPARKLE BODY LOTION is a body product for sun kissed and shiny look to the whole body. This unique body color cream with LUMINOUS TEXTURE & GLITTER will leave your skin very soft, hydrated and above all a lot very elegantly tanned! Due to ALOE VERA, and MACADAMIA OIL which contains is applied uniformly and with very great convenience. After your shower, apply the product all over your body and leave the product to dry for 10 to 15 minutes. Leave the product to be absorbed and then get dressed. Its perfect shades are suitable for light and darker color skin tones! The shocking Coconut Paradise fragrance will be your favourite ever! Available in 2 easy to wear skin tones. City Bronze & Beach Bronze. Vegan Friendly.