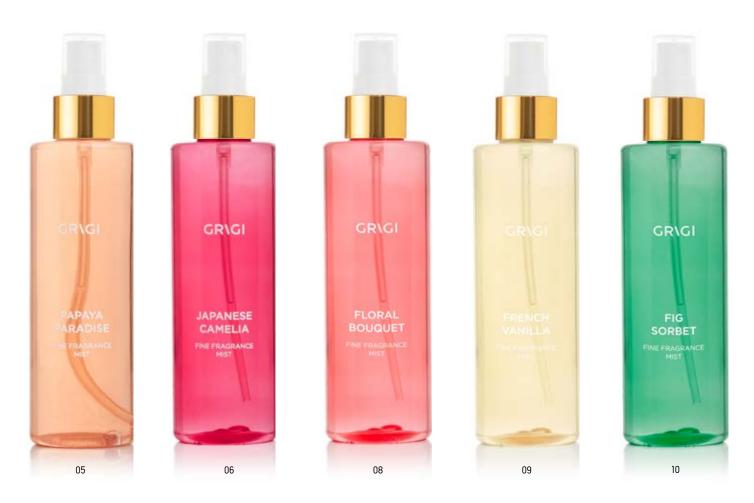

# SPARKLE HAIR & BODY MIST 150ml

#### Product Code: **GSBM-01** up to **07**

GRIGI SPARKLE HAIR & BODY MIST is a scented sparkling body spray. Its bright and aromatic composition spreads naturally veil on your skin, giving a natural glow and rejuvenation. Spray all over your body & hair to provide intoxicating fragrance and brilliant glitter finish to your appearance. In 4 different Glitter tones.

01 LUMINOUS GOLD BRONZE

PEACH CORAL