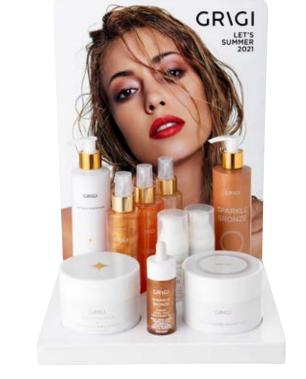

GR\GI ERA PRO GEL RUBBER BASE SIM FIDALIST

004

Product Code: **49** Plexiglass Vacum Era Pro, 30 colors 21,30 x 18,4 x 2,3 cm