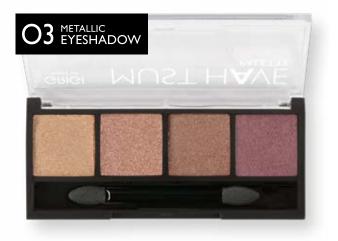

# THE MUST HAVE PALETTES

Product Code: **GMHP-03** 

#### **METALLIC EYESHADOW** PALETTE OF 4 METALLIC SHADES

The guad of 4 Must Have different complimentary colors helps you to create the perfect eye metallic shades you wish. The mix and match metallic eyeshadow adds a beautiful fresh sparkle metallic effect shades on your eyes. Create the Must Have glow contoured metallic eye-shades. Nothing will make you look more sparkling and sexy like the Must Have metallic eyeshadow palette.

\* Until stock lasts

GRIGI.GR 37