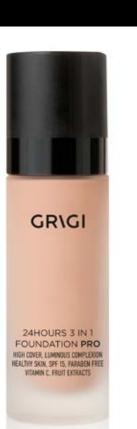

# 24HOURS 3 IN 1 FOUNDATION PRO

Product Code: GMPR024HF-42 up to 48

3 in 1 products. With a SPF 15 for sunlight protection. The most effective solution in make up. Foundation - Primer -Concealer all in one product. Luminous complexion ensures fresh, healthy and shiny skin for up to 24 hours. With unique ingredients in its formula, improves the natural effect of the skin and balances its tone. PRO 24 HOURS thanks to its light composition, application is extremely smoothly creating a homogeneous film on the skin. With fruit extracts help to maintain a healthy skin improving its hydration. At the same time enables it to a better breathe. Vitamin C and Chromocare, improves and treats your skin every day. Fights skin redness, discolorations and helps reduce wrinkles. For natural and impeccable look, with no flaws, full of glowing appearance, silky finish and perfect look all day. Available in 6 shades. Display vacuum 30pcs + 6 tester. Paraben free. Vegan Friendly.

\* Until stock lasts