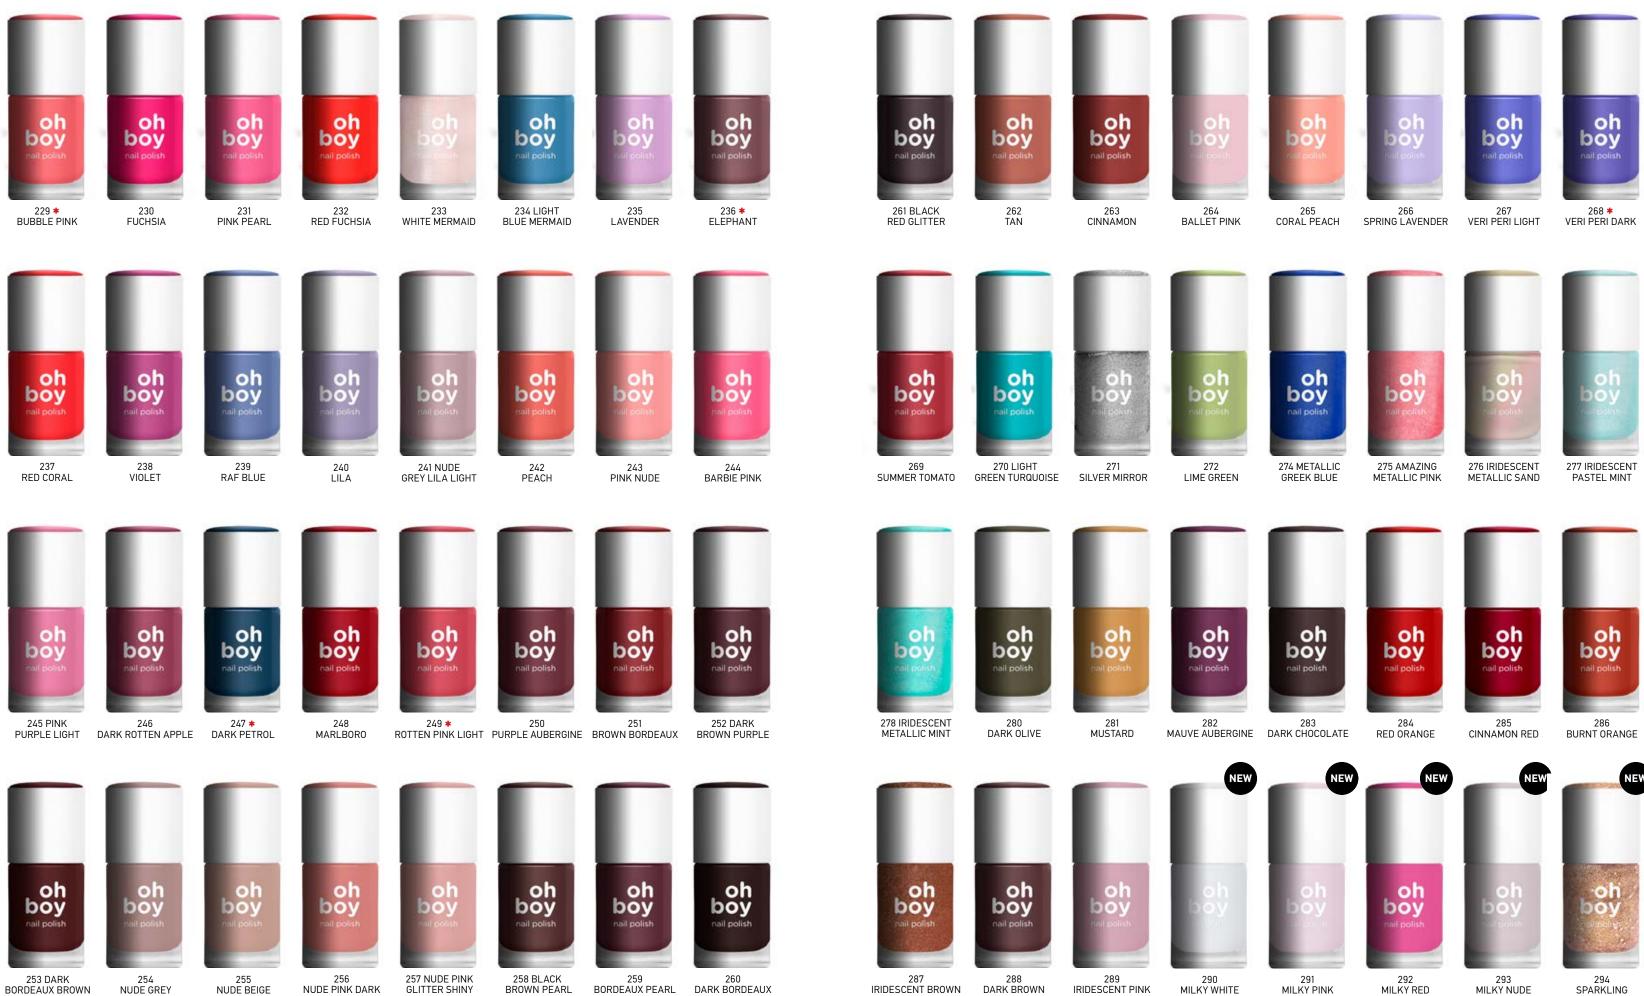

# OH BOY NAIL POLISH

#### Product Code: GBOYNPL-101 up to 305

The nail polish was designed for teenage girls aged 13 to 19 years old. Designed with elements that give a happy social beat of communication and contact with the open world of nail care. Easy application with 1 single pass and duration up to 7 days. Available in 150 shades and 3 nail care products.

\* Until stock lasts

101 TRANSPARENT 103 SNOW WHITE

113

METALLIC PINK

102

WHITE PEARL

nai polish

109 PINK NUDE SOFT 114 DARK NUDE

126 WARM PINK FUCHSIA

129 ORANGE RED

131 DARK PINK ROSE

132 **\*** RED WINE

191 ORANGE

192 193 194 195 **\*** PINK CORAL DARK LIGHT NUDE ROSE DARK NUDE ROSE DARK PINK BURGUNDY

202 **\*** METALLIC DARK BLUE

203 **\*** METALLIC DARK GREEN

204 🗰 METALLIC DARK GREY

205 METALLIC BRONZE

206 **\*** DARK GREY

212 DARK PINK PURPLE

213 DARK PURPLE VIOLET

214 216 METALLIC PURPLE MATTE MAROON

218 GLITTER DARK RED

223 NUDE PURPLE

224 ROSE GOLD GLITTER

225 CREAM

226 BLUE SKY

PURPLE

294 SPARKLING NUDE GOLD DOTS

GRIGI.GR 21