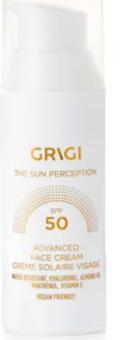

# THE SUN PERCEPTION FACE CREAM SPF50 50ml

Product Code: GSF-50

High protection sunscreen face cream SPF50 without color. Enriched with a unique combination of UVA & UVB sunscreens and active ones from sodium hvaluronic acid. panthenol, vitamin E and almond oil. Protects skin from photoaging, giving shine, and youthful appearance. Offers high hydration instantly and uniform coverage for high protection. Leaves skin fresh and hydrated. Water resistant. Suitable for normal – oily skin.

**GRIGI THE SUN PERCEPTION** sunscreens respect the health of the skin. Vegan friendly. Made in Greece.