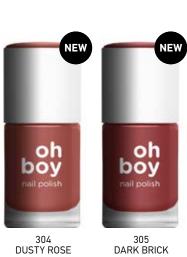

# OH BOY NAIL POLISH

#### Product Code: GBOYNPL-101 up to 305

The nail polish was designed for teenage girls aged 13 to 19 years old. Designed with elements that give a happy social beat of communication and contact with the open world of nail care. Easy application with 1 single pass and duration up to 7 days. Available in 150 shades and 3 nail care products.

\* Until stock lasts

101 TRANSPARENT 103 SNOW WHITE

113

METALLIC PINK

102

WHITE PEARL

nai polish

109 PINK NUDE SOFT 114 DARK NUDE