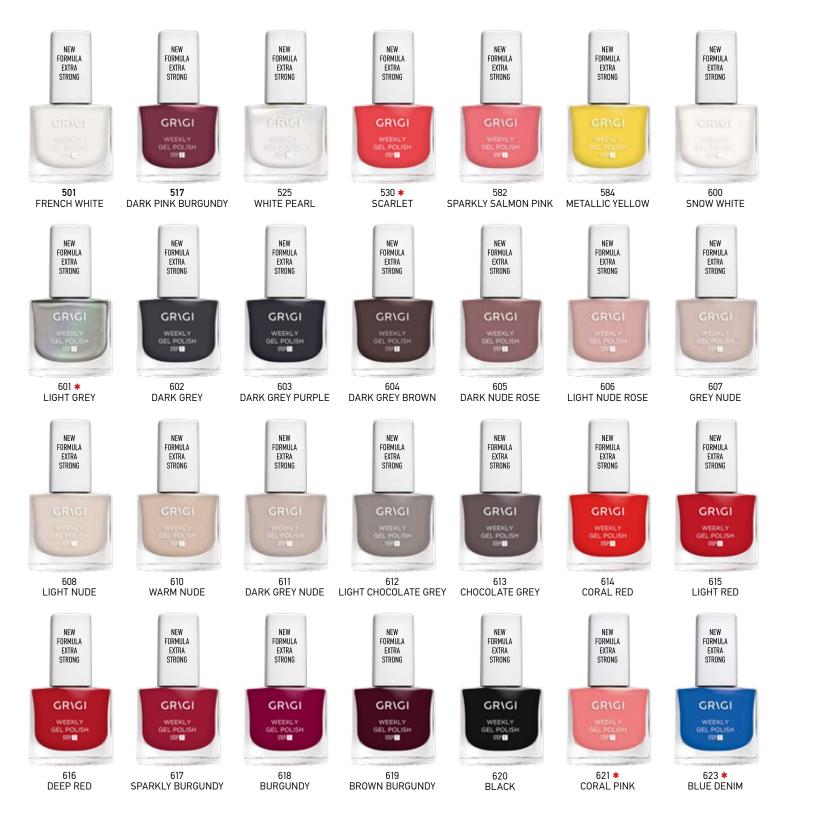

# WEEKLY GEL POLISH NEW FORMULA EXTRA STRONG

#### Product Code: GWGPLNFES 501 up to 661

The new improved innovative composition of the WEEKLY GEL POLISH NEW EXTRA STRONG FORMULA delivers perfect - long-lasting impressive shine to your nails. Enjoy flawless and healthy nails with a duration of up to 14 days without chipping with the power of the Sun! The Oligomers elements in the composition of the New Extra strong Formula provide impressive triple action: Drying - Curing - long-lasting. Does not contain monomer's or hydroquinone, toluene, formaldehyde. The winter months, leave them to dry naturally or use the UV lamp or LED bulb to cure the gel polish. **No base coat needed**.

#### \* Until stock lasts