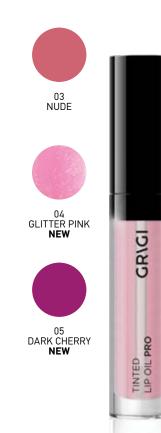

**GR\GI** 

TINTED LIP

Pr. Code: GTLOP-01 up to 05

GRIGI TINTED LIP OIL PRO is

a bright lip oil that revitalizes

and protects in depth the lips,

highlighting their natural color.

The non-greasy and non-sticky

texture combines the dazzling

comfort of an intensive product

shine of a lip gloss with the

care. Adapts to lip moisture

levels, for natural color and

continuous hydration. Its

composition of a blend of

7 different oils such as the

complimentary oil of Perseus,

the simmondsia chinese seed

oil, the macadamia integrifolia

seed oil, prunus armeniaka seed

along with different fruit oils and

oil, as well as sweet almond oil

vine seeds oils, treats the lips,

instantly reviving them with a

long duration. Three of the new

shades of GRIGI TINTED LIP OIL

PRO harmonize with the already existing shades of GRIGI GLOW

02

PINK

TINTED LIP BALM.

01

CORAL

OIL PRO