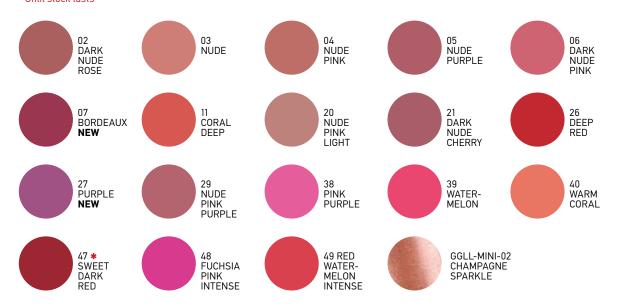

MINI MATTE LONGSTAY LIQUID LIPSTICK Product Code: GOMLSPLL-MINI-02 up to 49 & GGLL-MINI-02

Mini matte Longstay liquid lipsticks compact packaging. Formula with vitamin E, rejuvenates and moisturizes the skin of the lips. It provides the lips a rich and deep color, providing complete coverage, avoiding time-consuming color corrections. Recommended for women who wish to carry light and small cosmetic packages in their bag. Available in 17 shades. \* Until stock lasts