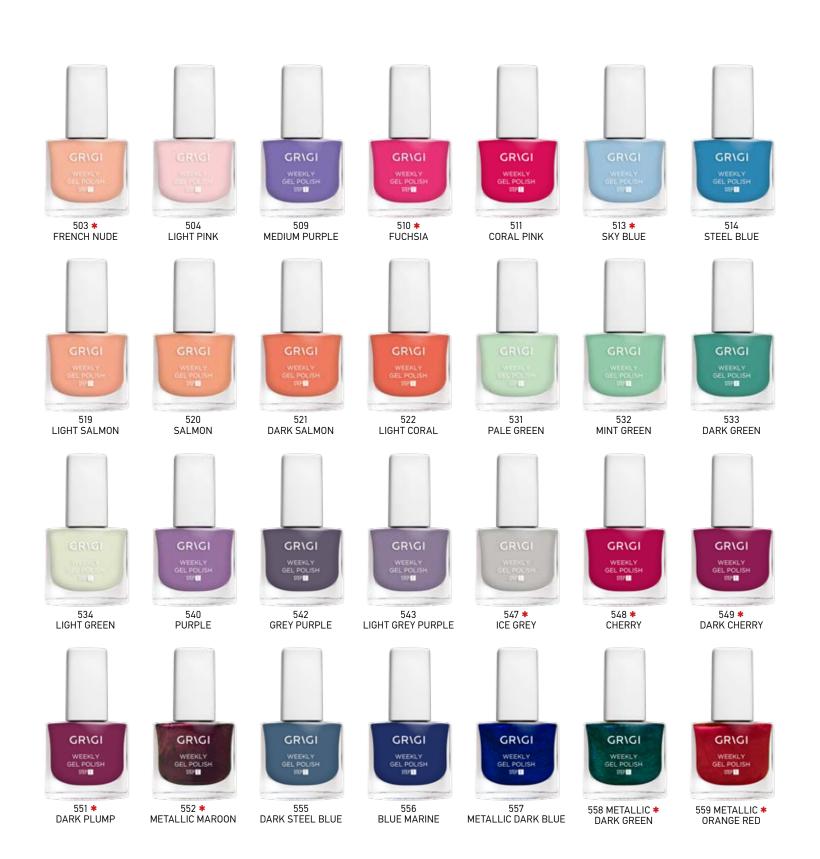

# WEEKLY GEL POLISH

#### Product Code: GWGPL-503 up to 593

What if the magic power of the sun could keep your nails just like the day you painted them? Unlike some polishes that deteriorate over time, Sun Prodigy dries naturally under the sun light to a reticulated film that remains steadfast over time. Together with the Top Coat under the sun light the nail polish strengthens over time becoming more and more tough and resistant to chips. The result is a week long wear fresh, flawless color, just like the 1st day. The manicure regime in two steps, without the use of a base, means a faster routine than professional solution. The advance unique formula of the Weekly Gel Polish, creates perfectly smooth surface and maximize gel gloss. The removal couldn't be easier and safer: regular acetone-free without the need for soaking. No base coat needed.

\* Until stock lasts