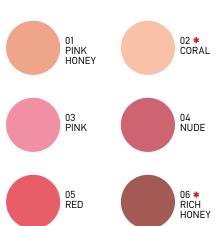

#### Product Code: GMLPR0-01 up to 49

A unique designed function formula that shall raise to a perfect pointedly look lips. Trendy Matte finish with vitamin E formula. Glides smoothly and evenly on the lips. The non- greasy, velvety feel, natural long lasting moisture matte lipstick formula makes it a must - have lipstick. The collection of the matte series lipstick is distinguished by combination of great choice in terms of colors and product made quality. One of our top - trendy products, the must - have lipstick. Women should have on hand at all times. Available in 43 rich pigmented matte finishes.

#### \* Until stock lasts