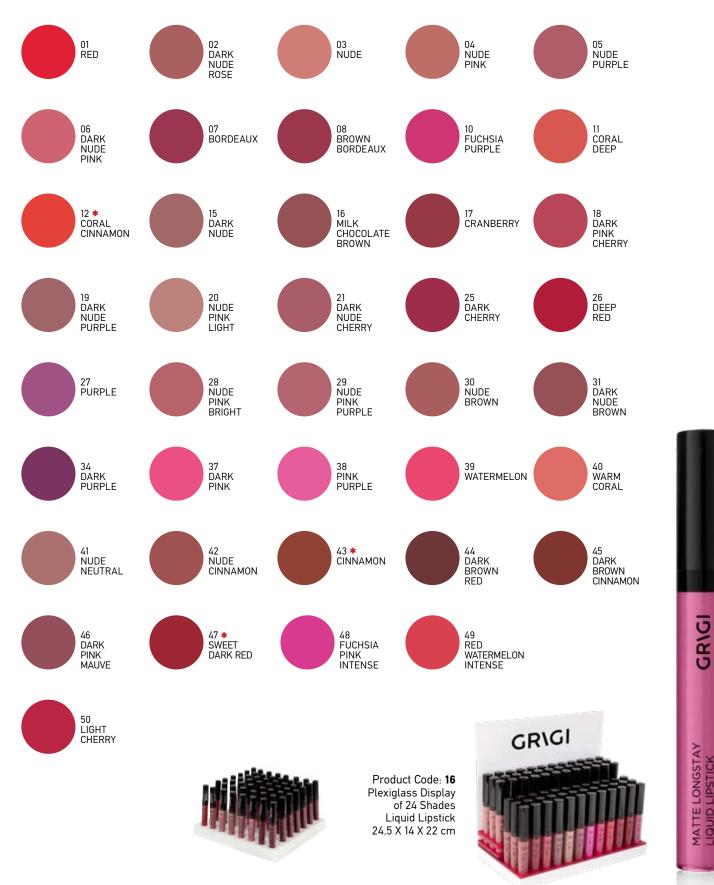

# MATTE LONG STAY LIQUID LIPSTICK

#### Product Code: GOMLSPLL-01NP up to 50NP

The Only Matte Long Stay Power liquid lipstick contains an advance highly pigmented formula that delivers rich colors, smooth, full-coverage, matte finish liquid lipstick. The velvety matte finish colors glide over lips evenly and solid ensuring a long-wearing stay power matte finish look to lips. Display Vacuum 8 colors x 6 pcs + 8 free Testers. Display Stand 24 colors: 144 pieces + 24 free testers.

#### \* Until stock lasts