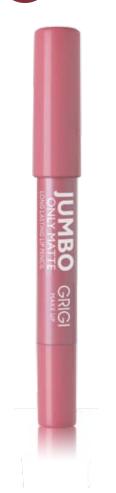

# ONLY MATTE JUMBO LONG LASTING LIP PENCIL

#### Product Code: GOMJLP-01 up to 15

Bring your lips to SPOTLIGHT - BE SEDUCTIVE with Matte jumbo long Lasting Lip pencil. The jumbo lip pencil, part of the ONLY MATTTE series shall raise your lips to the centre of attention. Silky touch lip pencil with vitamin E creates a velvet matte finish. Softly moves smoothly and firmly on the lips. Highly pigmented paraben free, even coverage that lasts for hours. It is a fact that women want to be at the centre of attention and thus at the centre of our concerns. Matte jumbo long Lasting Lip pencil is one of scientific development ensuring aesthetically beautiful lips making women to dream the impossible dream. FDA/CEE allowed.

#### \* Until stock lasts

**GR/GI** 

GLOSS LIQUID LIPSTICK