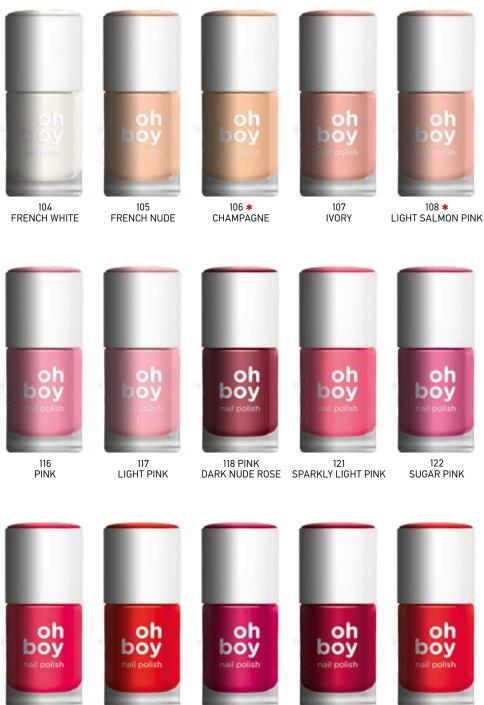

# OH BOY NAIL POLISH

#### Product Code: GBOYNPL-101 up to 305

The nail polish was designed for teenage girls aged 13 to 19 years old. Designed with elements that give a happy social beat of communication and contact with the open world of nail care. Easy application with 1 single pass and duration up to 7 days. Available in 150 shades and 3 nail care products.

\* Until stock lasts

101 TRANSPARENT 103 SNOW WHITE

113

METALLIC PINK

102

WHITE PEARL

nai polish

109 PINK NUDE SOFT 114 DARK NUDE