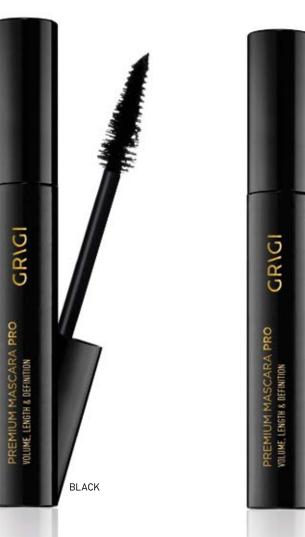

### PREMIUM MASCARA PRO

Product Code: GPMPBLACK, GPMPBLUE, GPMPPURPLE, GPMPBROWN

If you are looking for perfectly formed eyelashes, then you have found the right product! The formula of the new GRIGI PREMIUM PRO mascara is enriched with diamond powder and fibers for an incredible result! With a specially shaped brush for length, volume and separation of eyelashes. Vegan Friendly. Available in 2 shades, black & mermaid blue.