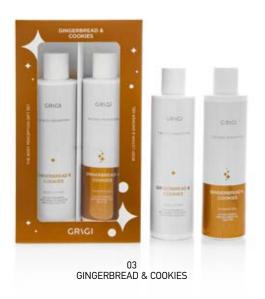

s. Papaya Paradise & Japanese Camellia.



01 PAPAYA PARADISE



02 JAPANESE CAMELLIA

# FINE FRAGRANCE BODY MIST 200ml

Product Code: GSBM-05, 06, 08, 09, 10

Discover the magical world of premium fragrances, with GRIGI Papaya Paradise, Japanese Camelia, Floral Bouquet, French Vanilla & Fig Sorbet fine fragrance body mists. Spray all over your body to deliver their intoxicating aroma. Content in aroma 5%. Vegan Friendly.



# THE BODY PERCEPTION GIFT SETS

Product Code: SET-GSBL-01 up to 06

GRIGI's new line of body care products, the Body Perception, will cover your daily body hydration needs, through a line of premium fragrances. Each GIFT SET consists of 1 BODY PERCEPTION BODY LOTION 250ml + 1 SHOWER GEL 250ml, as a gift. They contain Aloe Vera. Cruelty Free & Vegan Friendly.















# ESSENZA WOMAN EXTRAIT DE PARFUM 15ML Product Code: GEP-01 up to 08

# ESSENZA UNISEX EXTRAIT DE PARFUM 15ML Product Code: GEPU-01 up to 02

01 LAVENDER & MINT

02 TOBACCO LEAVES & CITRUS

The essence for your soul! The new prestige line of Grigi Essenza perfumes is here to amaze you. Niche perfumes with a high essence consentration of 30%, and incomparable duration. The very elegant travel packaging of 15ml allows you to have them with you everywhere. The series consists of 8 women's perfumes and 2 unisex – men perfumes.





# GONDOLA GRIGI MAKE UP

151 x 91 x 135 cm









Product Code: **65A** Plexiglass stand GRIGI general tester 50 x 32,5 x 54 cm Product Code: **65B** General tester drawer 35 x 50 x 75 cm







Product Code: 68 Plexiglass vacum GRIGI for Body Mist - Body Lo