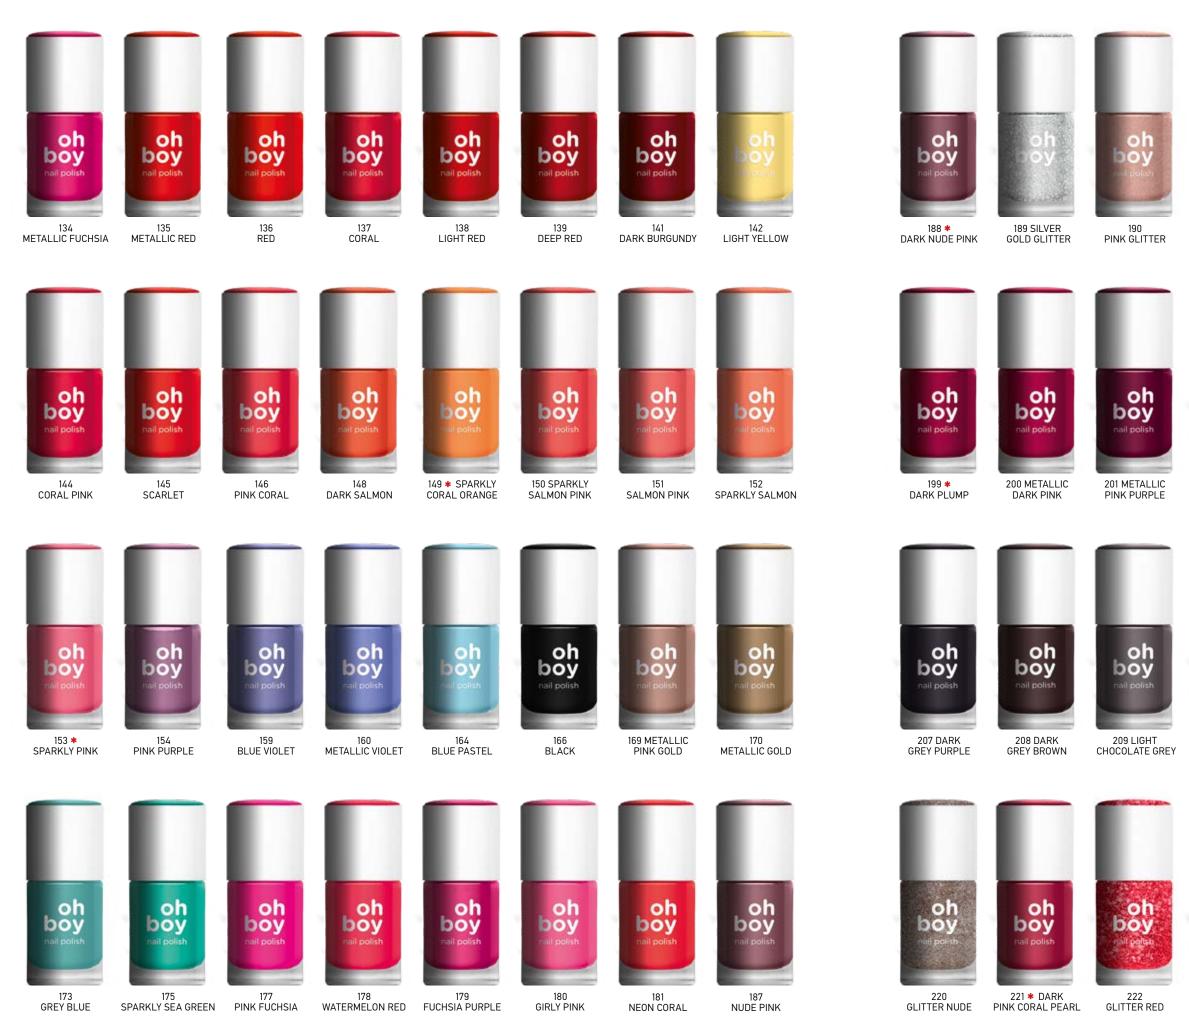

# OH BOY NAIL POLISH

#### Product Code: GBOYNPL-101 up to 305

The nail polish was designed for teenage girls aged 13 to 19 years old. Designed with elements that give a happy social beat of communication and contact with the open world of nail care. Easy application with 1 single pass and duration up to 7 days. Available in 150 shades and 3 nail care products.

\* Until stock lasts

101 TRANSPARENT 103 SNOW WHITE

113

METALLIC PINK

102

WHITE PEARL

nai polish

109 PINK NUDE SOFT 114 DARK NUDE

nail polish 125 LIGHT PINK FUCHSIA

GR\GI CUTICLE REMOVER GEL

126 WARM PINK FUCHSIA

129 ORANGE RED

131 DARK PINK ROSE

132 **\*** RED WINE

191 ORANGE

192 193 194 195 **\*** PINK CORAL DARK LIGHT NUDE ROSE DARK NUDE ROSE DARK PINK BURGUNDY

202 **\*** METALLIC DARK BLUE

203 **\*** METALLIC DARK GREEN

204 🗰 METALLIC DARK GREY

205 METALLIC BRONZE

206 **\*** DARK GREY

212 DARK PINK PURPLE

213 DARK PURPLE VIOLET

214 216 METALLIC PURPLE MATTE MAROON

218 GLITTER DARK RED

223 NUDE PURPLE

224 ROSE GOLD GLITTER

225 CREAM

226 BLUE SKY

PURPLE

294 SPARKLING NUDE GOLD DOTS

GRIGI.GR 21