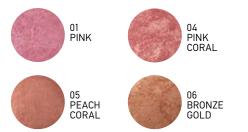

# TERRA SHINE FINISH BLUSH ON

Product Code: GTSBL-01 up to 06

Soft shimmery finish of this blusher transfers a shine effect look. Form in baked rich formula with multivitamins. Application is straight forward. The well adjusted formula creates a flawless finish. The long lasting silky fine production formula works evenly on the face. Highlights with brightness your face. The quality of Terra shine finish blusher is rooted to the new innovation technology products. Cultivated beauty transfers freshness look. Available in 4 must have - colors. Display vacuum of 4 colors - 24 pcs + 4 free testers.