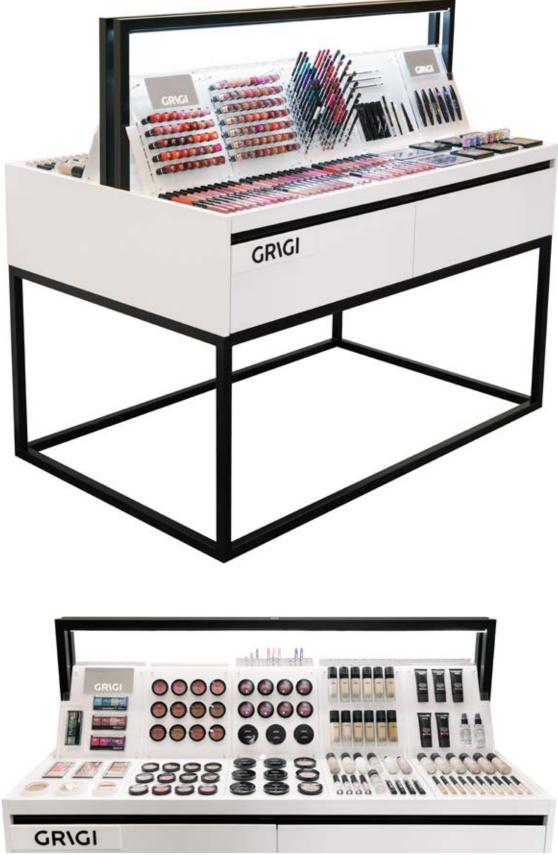

hydration needs, through a line of premium fragrances. Each GIFT SET consists of 1 BODY PERCEPTION BODY LOTION 250ml + 1 SHOWER GEL 250ml, as a gift. They contain Aloe Vera. Cruelty Free & Vegan Friendly.















# ESSENZA WOMAN EXTRAIT DE PARFUM 15ML Product Code: GEP-01 up to 08

# ESSENZA UNISEX EXTRAIT DE PARFUM 15ML Product Code: GEPU-01 up to 02

01 LAVENDER & MINT

02 TOBACCO LEAVES & CITRUS

The essence for your soul! The new prestige line of Grigi Essenza perfumes is here to amaze you. Niche perfumes with a high essence consentration of 30%, and incomparable duration. The very elegant travel packaging of 15ml allows you to have them with you everywhere. The series consists of 8 women's perfumes and 2 unisex – men perfumes.





# GONDOLA GRIGI MAKE UP

151 x 91 x 135 cm









Product Code: **65A** Plexiglass stand GRIGI general tester 50 x 32,5 x 54 cm Product Code: **65B** General tester drawer 35 x 50 x 75 cm







Product Code: 68 Plexiglass vacum GRIGI for Body Mist - Body Lotion -Bronzing Powder Pro - Trio Palette Pro, 25 x 25 x 30 cm











Product Code: **48** Plexiglass stand GRIGI make up Era pro gel polish of 6 shelves 53 x 35 x 14 cm



Product Code: **18** Plexiglass stand GRIGI Nail Polish of 4 shelves 35 x 14 x 35 cm



Product Code: 87

Plexiglass Vacum GRIGI for Eye-Lip-Eyebrow Pencils 15 colors 14 x 11 x 27 cm





Product Code: **88** Plexiglass jar for Mini Liquid Lipsticks 15 x 15 x 15 cm

#### Product Code: 85

Plexiglass vacum GRIGI Eyebrow Pencils - Pro - Eyebrow Palette -Pomades - Lash & Brow Mascara. 25 x 12 x 4 cm Product Co