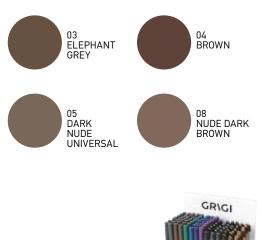

#### Product Code: GEBPPP-10 up to 13

Meet the new triangular eyebrow pencil with mascara brush GRIGI EYEBROW PREMIUM PRO. Perfectly corrected and shaped eyebrows are vital for daytime and evening makeup. The product gives the color, while the attached brush allows for combing and shaping of the eyebrows. The triangular tip of the pencil is multi-functional. The sharp edge creates fine lines. The flat tip creates thicker lines and allows for precise brow filling and shaping. The product not only beautifies, but thanks to the content of natural Candelilla and Carnauba waxes as well as vitamin E, it also cares. Match the pencils to your hair color to achieve the most natural result. In 4 natural shades. Dermatologically tested. Vegan.