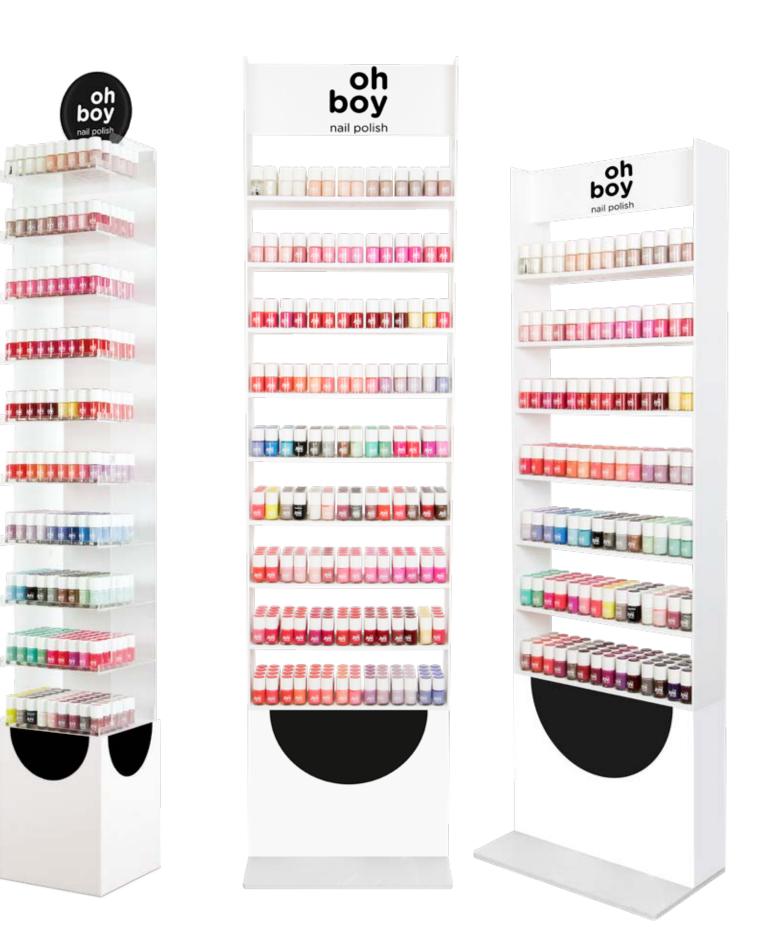

# OH BOY NAIL POLISH

#### Product Code: GBOYNPL-101 up to 305

The nail polish was designed for teenage girls aged 13 to 19 years old. Designed with elements that give a happy social beat of communication and contact with the open world of nail care. Easy application with 1 single pass and duration up to 7 days. Available in 150 shades and 3 nail care products.

#### Product Code: GBOYNPLC-001 up to 003

001 HARDENER BASE COAT

002 QUICK DRY TOP COATT

Vacum OH BOY (25 x 25 x 2cm) 56 Colors