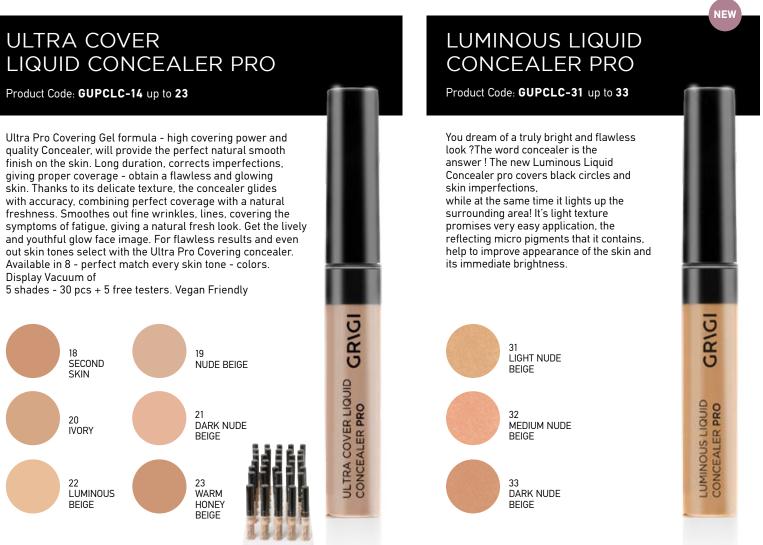

rs.

# HIGHLIGHTER **POWDER PRO**

Product Code: GHLPP-101 up to 105



**CREAM HIGHLIGHTER** 

**POWDER PRO** 

Product Code: GHLCP-101 up to 103

# COVER STICK PRO

Product Code: GCS-PR0-101 up to 103

Elevate your appearance with the Face Contouring shade technique. Create a beautiful face with the products of the Grigi Cover Stick Pro series. It is in stick form with creamy texture. You are given the opportunity to find the best combination of contour stick and face gloss to impress through the 3 combination technical shades. Select and hide minor imperfections in areas such as along the nose, under the cheekbones, on the sides of the lower jaw and on the top of the forehead, thus visually forming a sculpted beautiful face. Available in 3 shades.





# ULTRA COVER

Display Vacuum of



# MATTE FILLER FOUNDATION PRO

Product Code: GMPROFILF-31 up to 36

Natural look PRO Foundation with MATTE finish. Lightweight whipped cream velvety texture formula provides the perfect cover. The PRO FILLER foundation is the ultimate "tool" enhancer due to the hiding power when applied consistently and flawlessly on the skin. Restores by smoothing and improving the skin's surface. Fills wrinkles. expression lines or many other identifying face problems. Long lasting, perfectly combined with the skin tone giving the perfect bright appearance. Belongs to the Skincare category as its composition is enriched with high concentration Hyaluronic acid & microprotein complex with moisturising and remedial properties, helping to smooth the skin. Feel comfortable with a soft vivid look effect. Ski