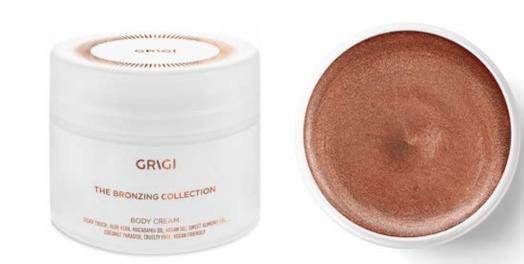

ll over your body and leave the product to dry for 10 to 15 minutes. Leave the product to be absorbed and then get dressed. Its perfect shades are suitable for light and darker color skin tones! The shocking Coconut Paradise fragrance will be your favourite ever! Available in 2 easy to wear skin tones. City Bronze & Beach Bronze. Vegan Friendly.



# BODY CREAM - THE BRONZING COLLECTION 200ml

#### Product Code: GBC-01

The specific body cream contains a combination of different color pearl pigments. It has silky texture, spreads very easily and dries very fast leaving on the skin a luminous "sunkissed" healthy look. The very rich, in Aloe Vera, Macadamia Oil. Argan Oil, Sweet Almond Oil formula, is supplemented by the excellent fragrance of Coconut Paradise. Cruelty Free. Vegan Friendly



# SPARKLE BRONZE BODY HIGHLIGHTER 150ML

#### Product Code: GSBBL-14

A sparkling highlighter body fragrance body that gives beautiful shine. Its light texture leaves the skin with a rich pearl texture finish and elegantly perfumed with amber top notes as is the pistachio. the bergamot, cardamom and pink pepper, the middle notes that it's tuberose, ylang ylang and jasmine and the perfume finally unfolds with sophisticated touches of coconut and amber. Dab on the décolleté or spread generously everywhere as part of the personal care of you! Blends great with GRIGI SPARKLE BODY GEL 250ml and the GRIGI SPARKLE HAIR & BODY MIST 150ml LUMINOUS TAN GOLD.



### SPARKLE BRONZE BODY GEL 250ML

#### Product Code: GSBBL-13

A shimmering body gel that gives a blinding glow! The lightweight, non-sti