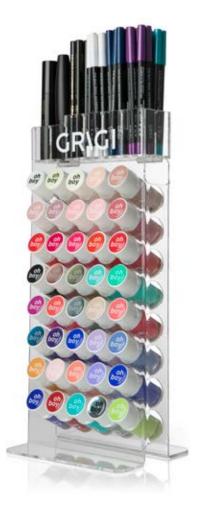

#### ERA PRO SEMI PERMANENT RUBBER BASE COAT Product Code: GEPSPNC-004

This top rubber base coat was developed in collaboration with the semi-permanent varnish so as to give your nails the ultimate result. It is thick, very durable and at the same time flexible and bends with the nail. The rubber base is designed to give extra strength to fragile and thin nails. It allows you to build, smooth, strengthen and also extend the natural nail plate up to 3mm. Apply a layer of ERA PRO RUBBER BASE COAT and cure in a UV oven for 2 minutes and in an LED lamp for 30".

GR\GI ERA PRO GEL RUBBER BASE SIM FIDALIST

004

Product Code: **49** Plexiglass Vacum Era Pro, 30 colors 21,30 x 18,4 x 2,3 cm