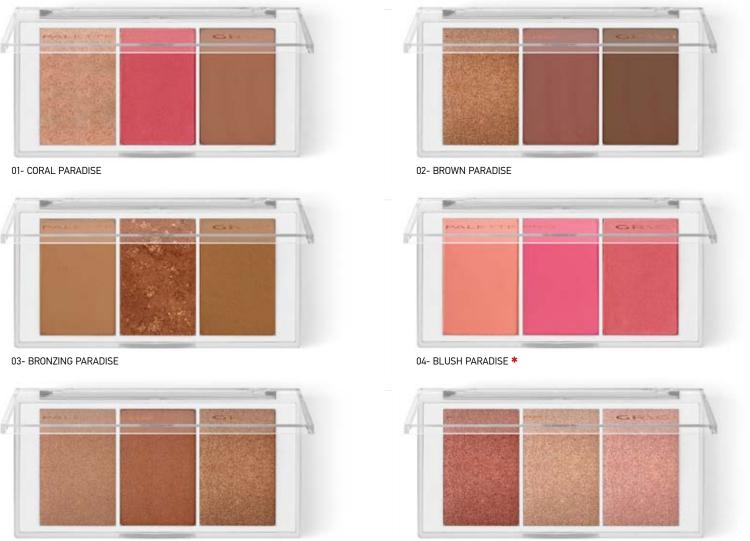

# MULTI PALETTE PRO - TRIO

#### Product Code: GPPTRIO-01 up to 06

The MULTI PALETTE PRO TRIO series give you the possibility to find the most impressive makeup combination through 3 shades of Highlighter, Blusher & Bronzer. Blend it, to create the perfect sleek, sculpted, glowing and cool face. In 5 different color combinations. The new MULTI PALETTE PRO TRIO 04 BLUSH PARADISE & 05 THE NUDE HIGHLIGHTER PARADISE are the must have trend, of Blush Contour and Nude Highlighting Contour for bright face all year round.

#### \* Until stock lasts

05- NUDE HIGHLIGHTER PARADISE

# LIP & CHEEK CREAM BLUSH

Product Code: GLCBC-01 up to 04

LIP & CHEEK Cream Blush by GRIGI blends flawlessly for a natural, radiant glow. This lightweight, buildable and never greasy Lip Balm to Gel Cream Formula melts into your skin for an always bright color. Enriched with vitamin E for hydration and shine. Available in 3 super fashion shades that are easy to apply with your fingers! Vegan.

06- PINK HIGHLIGHTER PARADISE NEW

02 LUMINOUS CARAMEL

04 NUDE BROWN