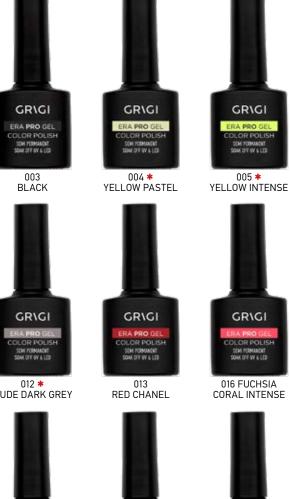

### ERA PRO SEMI PERMANENT SOAK OFF UV/LED COLOR GEL POLISH

Product Code: GEPSPGPL-001 up to 125

The absolute Professional Nail Polish provides maximum durability lasting 20 up to 30 days and double glow in comparison to other Gel nail polish. Semi-permanent nail polish is now the exclusive privilege of women. Enjoy your freedom without feeling the need for frequent nail care. Flawless, healthy nails without peeling or cracks. Application: Shake before use. Nails must be clean and dry before the process starts. Apply one thin layer of the ERA PRO GEL BASE COAT leaving a separation 1mm between the cuticle and the nail plate. Polymerize under a UV lamp for 2 minutes or for 30" under LED bulb. Continue with the color application. For best results apply 2 to 3 thin layer of colour coat. Polymerize each layer of color under a UV lamp for 2 minutes or for 30 seconds under LED bulb. After drying, apply a thin layer of the ERA PRO GEL TOP COAT that will seal the color and bring a durable shine. Finally polymerize for 2' under a UV lamp or for 30 seconds under LED bulb. Removal: Rough the surface. Use acetone. Soak off in gel remover for 10 -15 minutes. Lift up the layer of Gel polish with the semi-permanent removal tool.