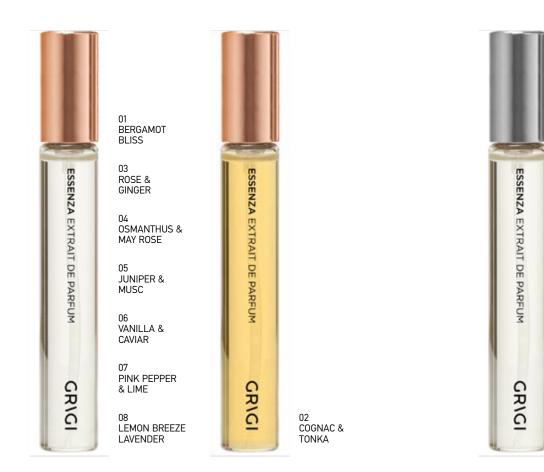

**GR\GI** 

TINTED LIP

Pr. Code: GTLOP-01 up to 05

GRIGI TINTED LIP OIL PRO is

a bright lip oil that revitalizes

and protects in depth the lips,

highlighting their natural color.

The non-greasy and non-sticky

texture combines the dazzling

comfort of an intensive product

shine of a lip gloss with the

care. Adapts to lip moisture

levels, for natural color and

continuous hydration. Its

composition of a blend of

7 different oils such as the

complimentary oil of Perseus,

the simmondsia chinese seed

oil, the macadamia integrifolia

seed oil, prunus armeniaka seed

along with different fruit oils and

oil, as well as sweet almond oil

vine seeds oils, treats the lips,

instantly reviving them with a

long duration. Three of the new

shades of GRIGI TINTED LIP OIL

PRO harmonize with the already existing shades of GRIGI GLOW

02

PINK

TINTED LIP BALM.

01

CORAL

OIL PRO