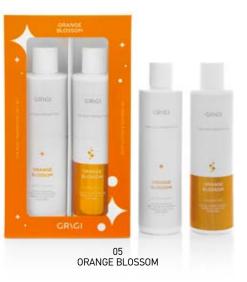

Papaya Paradise & Japanese Camellia.



01 PAPAYA PARADISE



02 JAPANESE CAMELLIA

# FINE FRAGRANCE BODY MIST 200ml

Product Code: GSBM-05, 06, 08, 09, 10

Discover the magical world of premium fragrances, with GRIGI Papaya Paradise, Japanese Camelia, Floral Bouquet, French Vanilla & Fig Sorbet fine fragrance body mists. Spray all over your body to deliver their intoxicating aroma. Content in aroma 5%. Vegan Friendly.



# THE BODY PERCEPTION GIFT SETS

Product Code: SET-GSBL-01 up to 06

GRIGI's new line of body care products, the Body Perception, will cover your daily body hydration needs, through a line of premium fragrances. Each GIFT SET consists of 1 BODY PERCEPTION BODY LOTION 250ml + 1 SHOWER GEL 250ml, as a gift. They contain Aloe Vera. Cruelty Free & Vegan Friendly.















# ESSENZA WOMAN EXTRAIT DE PARFUM 15ML Product Code: GEP-01 up to 08

# ESSENZA UNISEX EXTRAIT DE PARFUM 15ML Product Code: GEPU-01 up to 02

01 LAVENDER & MINT

02 TOBACCO LEAVES & CITRUS

The essence for your soul! The new prestige line of Grigi Essenza perfumes is here to amaze you. Niche perfumes with a high essence consentration of 30%, and incomparable duration. The very elegant travel packaging of 15ml allows you to have them with you everywhere. The series consists of 8 women's perfumes and 2 unisex – men perfumes.





# GONDOLA GRIGI MAKE UP

151 x 91 x 135 cm









Product Code: **65A** Plexiglass stand GRIGI general tester 50 x 32,5 x 54 cm Product Code: **65B** General tester drawer 35 x 50 x 75 cm







Product Code: 68 Plexiglass vacum GRIGI for Body Mist - Body Loti