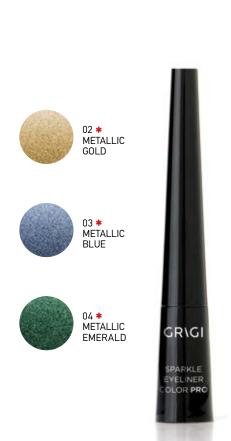

### SPARKLE EYELINER COLOR PRO

Product Code: GEWB-02 up to 04

Get all the glamor of fashion trends. GRIGI SPARKLE EYELINER COLOR PRO features ultra-fine, multi-dimensional sparkle in a clear formula. It dries quickly and is maintained for long-term use without any shedding. The fine tip brush gives you control and creates precise fine lines. Wear alone, layer over eyeshadow or eyeliner. Cruelty Free. Available in 5 metallic shades. Cruelty Free.