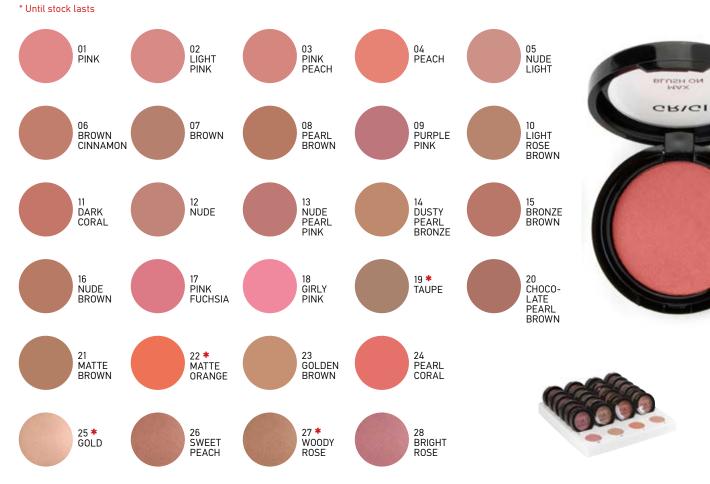

# MAX BLUSH ON

#### Product Code: GMXBL-01 up to 28

Max blusher on is a highly pigmented lightweight formula ensuring a beautiful face glow and natural looks. Soft formula with nourishing vitamin E. Application is straight forward, assures comfort and natural radiance. The long lasting fine production formula works evenly on the face. Adjust naturally to the texture of the skin. The Max is a long lasting blush on which promotes a more fresh youthful look. MAXimum guality in MAXimum quantity of 9g. Available in 28 beautiful colors. Each Vacuum set to 4 colors - 24 pcs + 4 free testers.