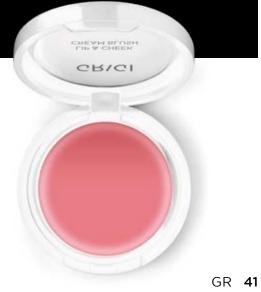

# LIP & CHEEK CREAM BLUSH

Product Code: GLCBC-01 up to 04

LIP & CHEEK Cream Blush by GRIGI blends flawlessly for a natural, radiant glow. This lightweight, buildable and never greasy Lip Balm to Gel Cream Formula melts into your skin for an always bright color. Enriched with vitamin E for hydration and shine. Available in 3 super fashion shades that are easy to apply with your fingers! Vegan.