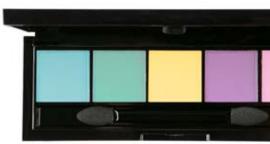

#### **METALLIC EYESHADOW** PALETTE OF 4 METALLIC SHADES

The guad of 4 Must Have different complimentary colors helps you to create the perfect eye metallic shades you wish. The mix and match metallic eyeshadow adds a beautiful fresh sparkle metallic effect shades on your eyes. Create the Must Have glow contoured metallic eye-shades. Nothing will make you look more sparkling and sexy like the Must Have metallic eyeshadow palette.