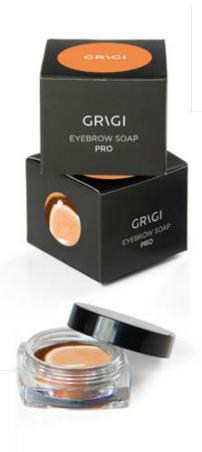

# EYEBROW SOAP PRO

#### Product Code: GESPRO-01

Get perfectly shaped eyebrows with GRIGI EYEBROW SOAP PRO. It works by moisturizing gently. The formula helps create a thicker, feathered look.

Offering impressive hold, GRIGI EYEBROW SOAP PRO keeps your style in place throughout the day, giving you that long, brushed look for longer time.

Enriched with glycerin, you'll benefit from a soft, flexible finish that looks natural yet sophisticated. Paraben free. Cruelty Free. Vegan.