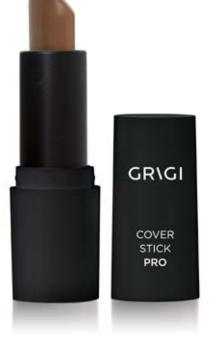

# COVER STICK PRO

Product Code: GCS-PR0-101 up to 103

Elevate your appearance with the Face Contouring shade technique. Create a beautiful face with the products of the Grigi Cover Stick Pro series. It is in stick form with creamy texture. You are given the opportunity to find the best combination of contour stick and face gloss to impress through the 3 combination technical shades. Select and hide minor imperfections in areas such as along the nose, under the cheekbones, on the sides of the lower jaw and on the top of the forehead, thus visually forming a sculpted beautiful face. Available in 3 shades.