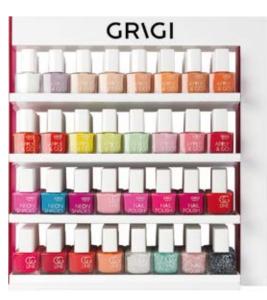

### ERA PRO SEMI PERMANENT SOAK OFF UV/LED COLOR GEL POLISH

Product Code: GEPSPGPL-001 up to 125

The absolute Professional Nail Polish provides maximum durability lasting 20 up to 30 days and double glow in comparison to other Gel nail polish. Semi-permanent nail polish is now the exclusive privilege of women. Enjoy your freedom without feeling the need for frequent nail care. Flawless, healthy nails without peeling or cracks. Application: Shake before use. Nails must be clean and dry before the process starts. Apply one thin layer of the ERA PRO GEL BASE COAT leaving a separation 1mm between the cuticle and the nail plate. Polymerize under a UV lamp for 2 minutes or for 30" under LED bulb. Continue with the color application. For best results apply 2 to 3 thin layer of colour coat. Polymerize each layer of color under a UV lamp for 2 minutes or for 30 seconds under LED bulb. After drying, apply a thin layer of the ERA PRO GEL TOP COAT that will seal the color and bring a durable shine. Finally polymerize for 2' under a UV lamp or for 30 seconds under LED bulb. Removal: Rough the surface. Use acetone. Soak off in gel remover for 10 -15 minutes. Lift up the layer of Gel polish with the semi-permanent removal tool.

#### \* Until stock lasts

RA PRO

SEM FORMANT SOM OFF BY LLD

030

NO

Cadmium

Formaldehvde

Phthalate Azo Color