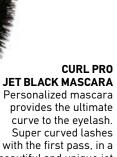

# MASCARA JET BLACK PRO

Product Code: GMPC (CURL), GMPL (LENGTH), GMPV (VOLUME), GMPAIO (LENGTH-VOLUME-CURL), GMPLLP (LASH LIFT)

\* Until stock lasts

32 NAILS / LIPS / EYES / FACE / BODY

curve to the eyelash. Super curved lashes with the first pass, in a beautiful and unique jet black color. Durable in use leave no parts, does not stick lashes. Lift them from the roots providing them more volume and length. Curl-eyed status looks with Curl Pro mascara. Stand 11 pieces + 1 tester.