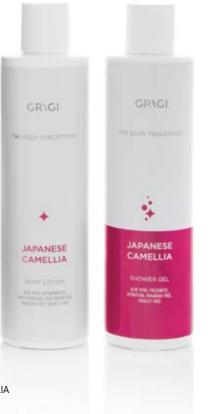

#### Product Code: GBC-01

The specific body cream contains a combination of different color pearl pigments. It has silky texture, spreads very easily and dries very fast leaving on the skin a luminous "sunkissed" healthy look. The very rich, in Aloe Vera, Macadamia Oil. Argan Oil, Sweet Almond Oil formula, is supplemented by the excellent fragrance of Coconut Paradise. Cruelty Free. Vegan Friendly

# SPARKLE BRONZE BODY HIGHLIGHTER 150ML