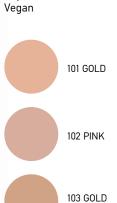

## CREAM HIGHLIGHTER POWDER PRO

Product Code: GHLCP-101 up to 103

The new GRIGI CREAM HIGHLIGHTER PRO has arrived to enlighten you! Intense shine and iridescence result in one move.

Spreads very easily, adapts extremely well to the skin, taking care of an even result.

Could you place with small dabbing movements on the points that you want after makeup.

Apply by proxy, to show the result as much becomes softer without strong marks. Available in 3 shades.

Stand of 3 shades:

18 pieces + 3 testers

Vegan