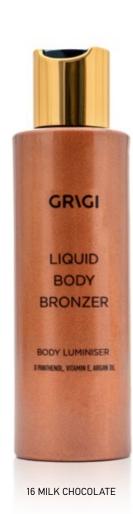

#### LIQUID BODY BRONZER 150ml

Product Code: GSBBL-16 & 17

he new GRIGI LIQUID BODY BRONZER 150ml Milk Chocolate is a body product for a tanned and radiant look on the whole body. Enriched with a moisturizing blend of D Panthenol, Vitamin E and Argan oil. Suitable for all skin types. In 2 easy to match shades.

Milk Chocolate (warm dark brown) suitable for dark skin. Dark Chocolate (cold dark brown) suitable for fair skin.

\* Available in April 2025