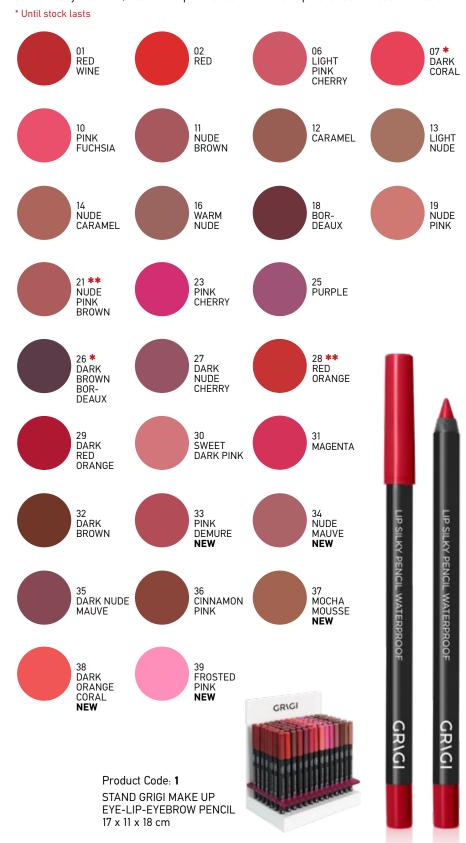

# LIP SILKY PENCIL

Product Code: GWLP-01 up to 39

Define your lips with the flawless, highly pigmented soft, silky feel lip pencil. Smooth and effortless to apply ensures aesthetically beautiful results. This Lip silky pencils satisfies all women demands as it won't allow any smudge or any other blurs. At the same time will provide aesthetically beautiful, seductive lips. Available in 25 waterproof assorted beautiful colors.

#### EYE SILKY PENCIL

Product Code: GWEP-01 up to 22

New Enhanced Formula. Get the ideal, waterproof, firm, and soft slip - silky texture eye pencil. The flawless finish and easy application provide a bright, clean look to your eyes for any makeup you prefer. Available in 14 gorgeously bright colors.

Product Code: 1 STAND GRIGI MAKE UP EYE-LIP-EYEBROW PENCIL 17 x 11 x 18 cm