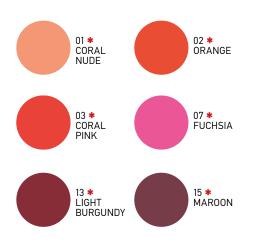

#### ONLY MATTE JUMBO LONG LASTING LIP PENCIL

Product Code: GOMJLP-01 up to 15

Bring your lips to SPOTLIGHT - BE SEDUCTIVE with Matte jumbo long Lasting Lip pencil. The jumbo lip pencil, part of the ONLY MATTTE series shall raise your lips to the centre of attention. Silky touch lip pencil with vitamin E creates a velvet matte finish. Softly moves smoothly and firmly on the lips. Highly pigmented paraben free, even coverage that lasts for hours. It is a fact that women want to be at the centre of attention and thus at the centre of our concerns. Matte jumbo long Lasting Lip pencil is one of scientific development ensuring aesthetically beautiful lips making women to dream the impossible dream. FDA/CEE allowed.

\* Until stock lasts