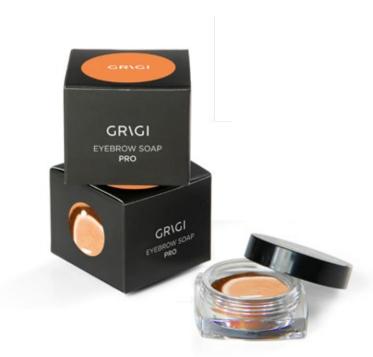

#### EYEBROW SOAP PRO

Product Code: GESPRO-01

Get perfectly shaped eyebrows with GRIGI EYEBROW SOAP PRO. It works by moisturizing gently. The formula helps create a thicker, feathered look. Offering impressive hold, GRIGI EYEBROW SOAP PRO keeps your style in place throughout the day, giving you that long, brushed look for longer time. Enriched with glycerin, you'll benefit from a soft, flexible finish that looks natural yet sophisticated. Paraben free. Cruelty Free. Vegan.