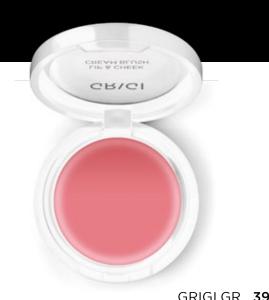

#### LIP & CHEEK CREAM BLUSH

Product Code: GLCBC-01 up to 04

LIP & CHEEK Cream Blush by GRIGI blends flawlessly for a natural, radiant glow. This lightweight, buildable and never greasy Lip Balm to Gel Cream Formula melts into your skin for an always bright color. Enriched with vitamin E for hydration and shine. Available in 3 super fashion shades that are easy to apply with your fingers! Vegan.

#### \* Until stock lasts