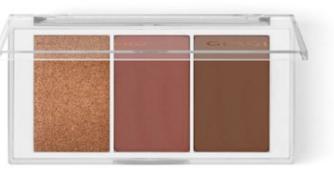

#### MULTI PALETTE PRO - TRIO

Product Code: GPPTRIO-01 up to 06

The MULTI PALETTE PRO TRIO series give you the possibility to find the most impressive makeup combination through 3 shades of Highlighter, Blusher & Bronzer. Blend it, to create the perfect sleek, sculpted, glowing and cool face. In 5 different color combinations. The new MULTI PALETTE PRO TRIO 04 BLUSH PARADISE & 05 THE NUDE HIGHLIGHTER PARADISE are the must have trend, of Blush Contour and Nude Highlighting Contour for bright face all year round.

#### \* Until stock lasts

01- CORAL PARADISE

03- BRONZING PARADISE

05- NUDE HIGHLIGHTER PARADISE

02- BROWN PARADISE

04- BLUSH PARADISE

06- PINK HIGHLIGHTER PARADISE