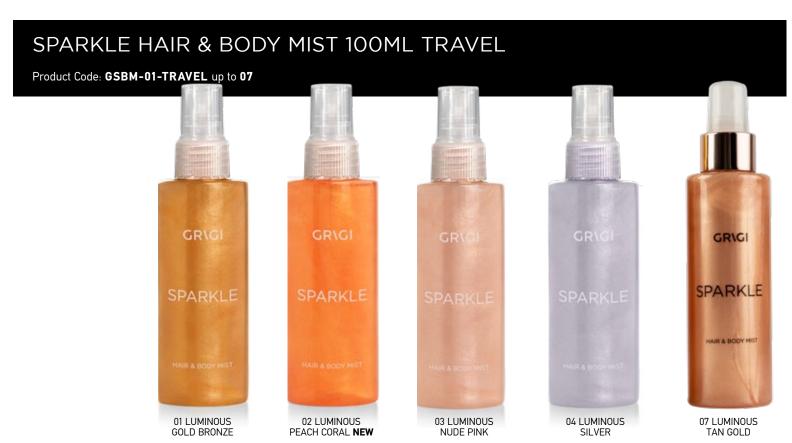

#### SPARKLE HAIR & BODY MIST 150ml

Product Code: GSBM-01 up to 07

GRIGI SPARKLE HAIR & BODY MIST is a scented sparkling body spray. Its bright and aromatic composition spreads naturally veil on your skin, giving a natural glow and rejuvenation. Spray all over your body & hair to provide intoxicating fragrance and brilliant glitter finish to your appearance. In 4 different Glitter tones.