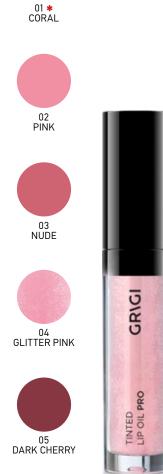

#### MIRACLE LIP PLUMPER

TINTED LIP

Pr. Code: GTLOP-01 up to 05

GRIGI TINTED LIP OIL PRO is

a bright lip oil that revitalizes

and protects in depth the lips,

highlighting their natural color.

The non-greasy and non-sticky

texture combines the dazzling

comfort of an intensive product

shine of a lip gloss with the

care. Adapts to lip moisture

levels, for natural color and

continuous hydration. Its

composition of a blend of

7 different oils such as the

complimentary oil of Perseus,

the simmondsia chinese seed

oil, the macadamia integrifolia

seed oil, prunus armeniaka seed oil, as well as sweet almond oil

along with different fruit oils and

vine seeds oils, treats the lips,

instantly reviving them with a

long duration. Three of the new

shades of GRIGI TINTED LIP OIL

TINTED LIP BALM.

PRO harmonize with the already existing shades of GRIGI GLOW

OIL PRO

Pr. Code: GLLP-01

PRO