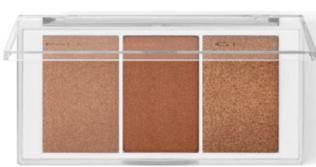

#### MULTI PALETTE PRO - TRIO

Product Code: GPPTRIO-01 up to 06

The MULTI PALETTE PRO TRIO series give you the possibility to find the most impressive makeup combination through 3 shades of Highlighter, Blusher & Bronzer. Blend it, to create the perfect sleek, sculpted, glowing and cool face. In 5 different color combinations. The new MULTI PALETTE PRO TRIO 04 BLUSH PARADISE & 05 THE NUDE HIGHLIGHTER PARADISE are the must have trend, of Blush Contour and Nude Highlighting Contour for bright face all year round.

#### \* Until stock lasts

01- CORAL PARADISE

03- BRONZING PARADISE

05- NUDE HIGHLIGHTER PARADISE

02- BROWN PARADISE

04- BLUSH PARADISE

06- PINK HIGHLIGHTER PARADISE