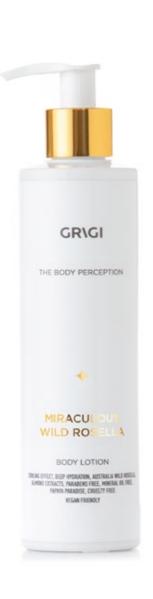

#### MIRACULOUS WILD ROSELLA BODY LOTION 250ml

Product Code: **GSBBL-03** 

The new body moisturizer lotion Miraculous Wild Rosella of GRIGI The Body series Perception, provides you absolute hydration with Cooling action! It is recommended after sunbathing. It is absorbed very quickly without letting go traces of oiliness. It contains Australian Hibiscus and Almond oil. Paraben free. Cruelty free. Vegan Friendly.

\* Available in April 2025