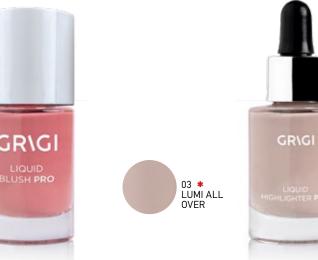

#### LIQUID BLUSH PRO

Product Code: GLB-PRO-03 up to 05

Meet GRIGI's new liquid blush! GRIGI LIQUID BLUSH PRO glides effortlessly onto the skin for a long-lasting, natural-looking glow. A uniquely pigment-rich formula lets you create the perfect color on your cheeks using anywhere from a drop to a full pump. You can also apply it on the lips!

Ideal for mixing textures: layer over blush compact for highperformance color or apply first for a diffused effect. Contains glitter for even more shine! Go with the sparkle! In 3 shades.

\* Until stock lasts