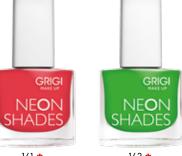

#### **NEON SHADES NAIL POLISH**

Product Code: **GNPLN-141**, **142**, **163** 

Series of Nail polish styling in 2 shades. As a result they create the ultimate "Neon Effect" providing a striking effect on the nails.

NEON DARK ORANGE NEON DARK GREEN

NEON LIQUID GLASS