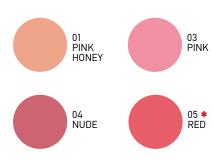

#### Product Code: GLB-01 up to 05

This new, creamy colored Lip Balm by GRIGI moisturizes, smoothes and protects the lips. Its gentle but rich formula is enriched with vitamin E which helps to nourish and deeply moisturize the lips. It glides gently on the lips, providing immediate hydration with absolutely clean and shiny color! Available in 6 beautiful shades.