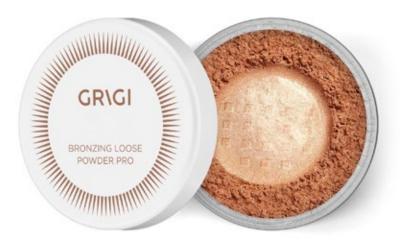

#### BRONZING LOOSE POWDER PRO

Product Code: GBPLP-01

GRIGI'S BRONZING LOOSE POWDER filters imperfections and enhances skin tone with a natural glow and subtle glow.