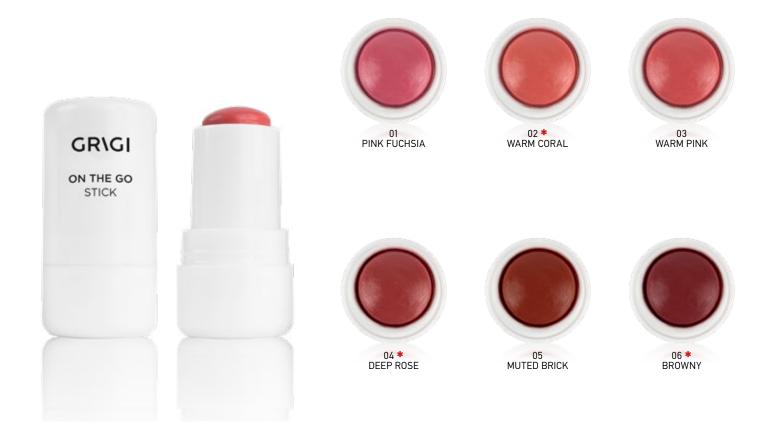

#### STICK ON THE GO BLUSH

Product Code: GSB-01 up to 06

Brighten your skin with a healthy color and natural glow with the new creamy blush in stick form, stick on the go! The easy-to-use, multi-purpose moisturizing stick with a creamy texture is ideal for application on cheekbones, lips and eyes. It spreads evenly and blends very easily offering a long-lasting effect that remains stable without fading. Available in 6 completely natural shades to suit every skin tone. Suitable for all skin types. Not transferable.

\* Available in September 2025