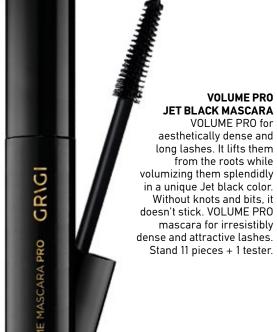

#### MASCARA JET BLACK PRO

Product Code: GMPC (CURL), GMPL (LENGTH), GMPV (VOLUME), GMPLLP (LASH LIFT)

\* Until stock lasts