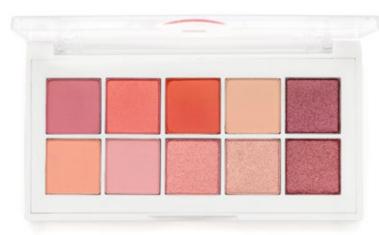

#### PALETTE PRO 5 COLORS

Product Code: **GPP-503** up to **512** 

The PALETTE PRO 5 COLORS series are 13 individual combination palettes holding different beautiful color shades creating the perfect mix and match for any occasion.GRIGI MAKE UP release you the expert's secrets for a seamless skin finish and facial complexion, providing you the perfect individual combination palettes shades. Make the difference with the easy to use PALETTE PRO 5 COLORS individual palettes.

\* Until stock lasts

503 METALLIC & SHIMMER EYESHADOW PALETTE 5 COLOURS FUCHSIA & GOLD \*

505 METALLIC & SHIMMER EYESHADOW PALETTE 5 COLOURS PASTEL PARADISE \*

507 METALLIC & SHIMMER EYESHADOW PALETTE 5 COLOURS

512 METALLIC & SHIMMER EYESHADOW PALETTE 5 COLOURS THE STRAWBERRY PARADISE \*