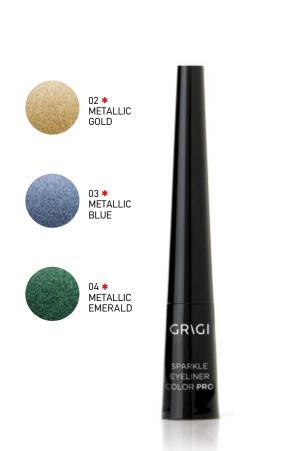

#### SPARKLE EYELINER **COLOR PRO**

Product Code: GEWB-02 up to 04

Get all the glamor of fashion trends. GRIGI SPARKLE EYELINER COLOR PRO features ultra-fine, multi-dimensional sparkle in a clear formula. It dries quickly and is maintained for long-term use without any shedding. The fine tip brush gives you control and creates precise fine lines. Wear alone, layer over eyeshadow or eyeliner. Cruelty Free. Available in 5 metallic shades. Cruelty Free.