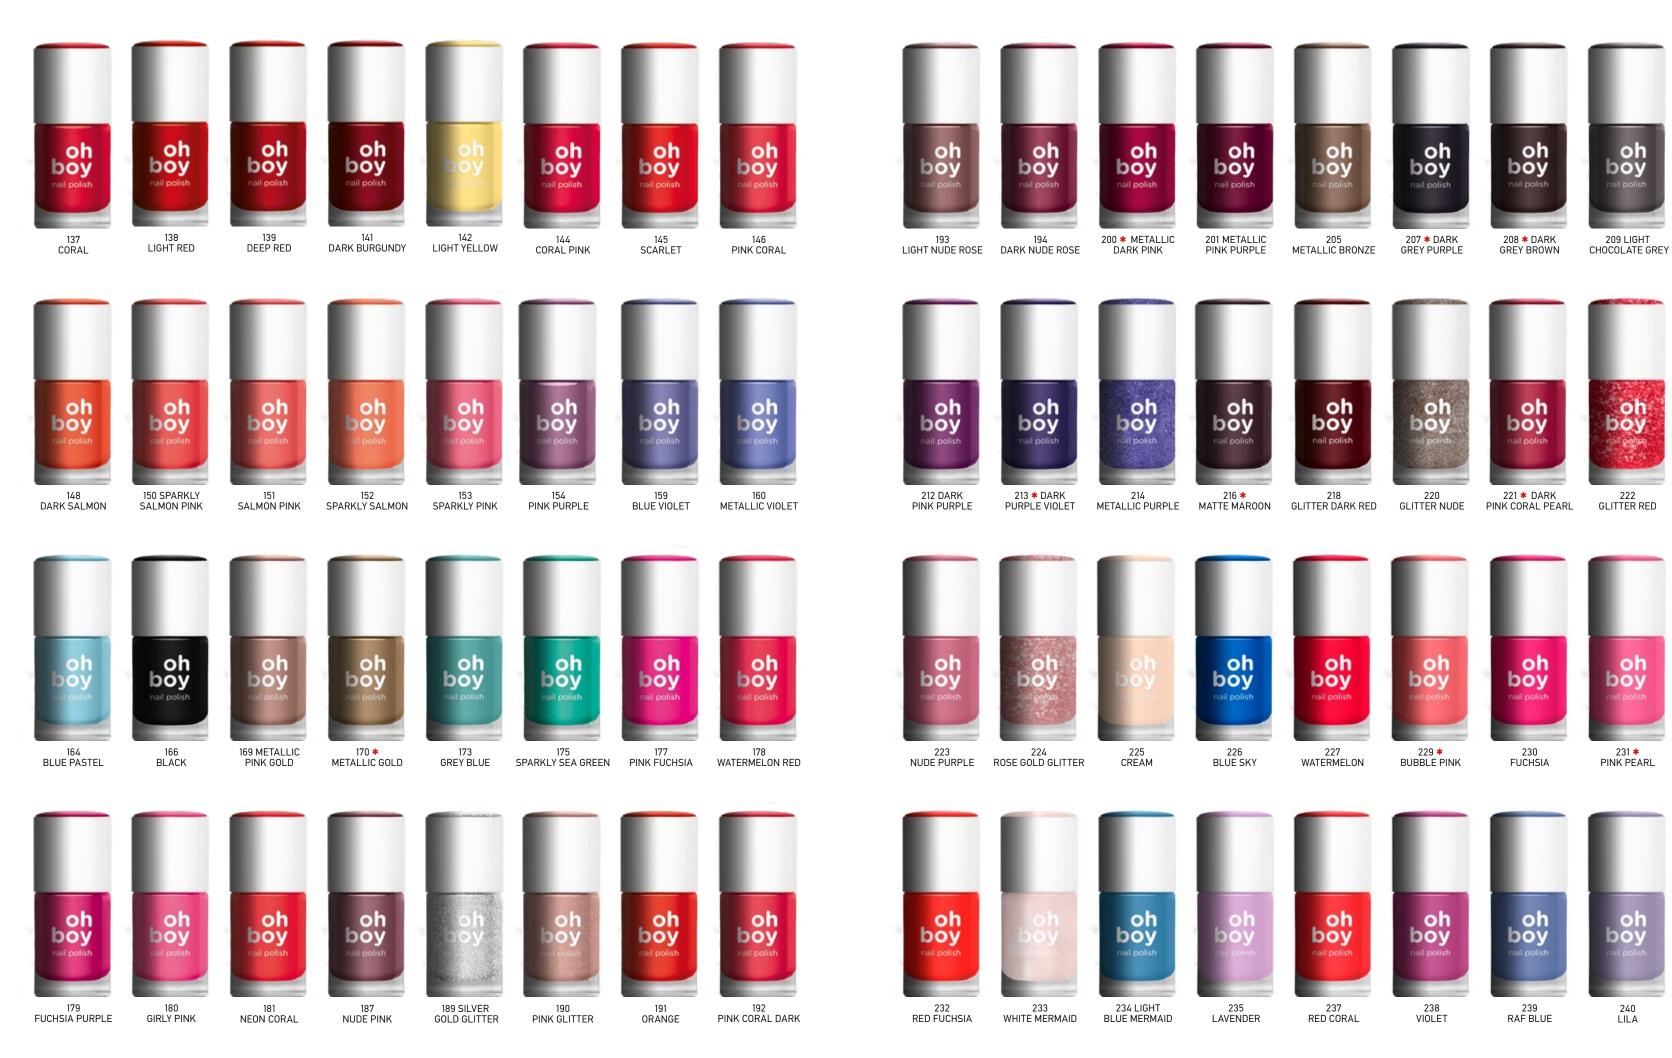

#### OH BOY NAIL POLISH

Product Code: GBOYNPL-101 up to 305

The nail polish was designed for teenage girls aged 13 to 19 years old. Designed with elements that give a happy social beat of communication and contact with the open world of nail care. Easy application with 1 single pass and duration up to 7 days. Available in 150 shades and 3 nail care products.