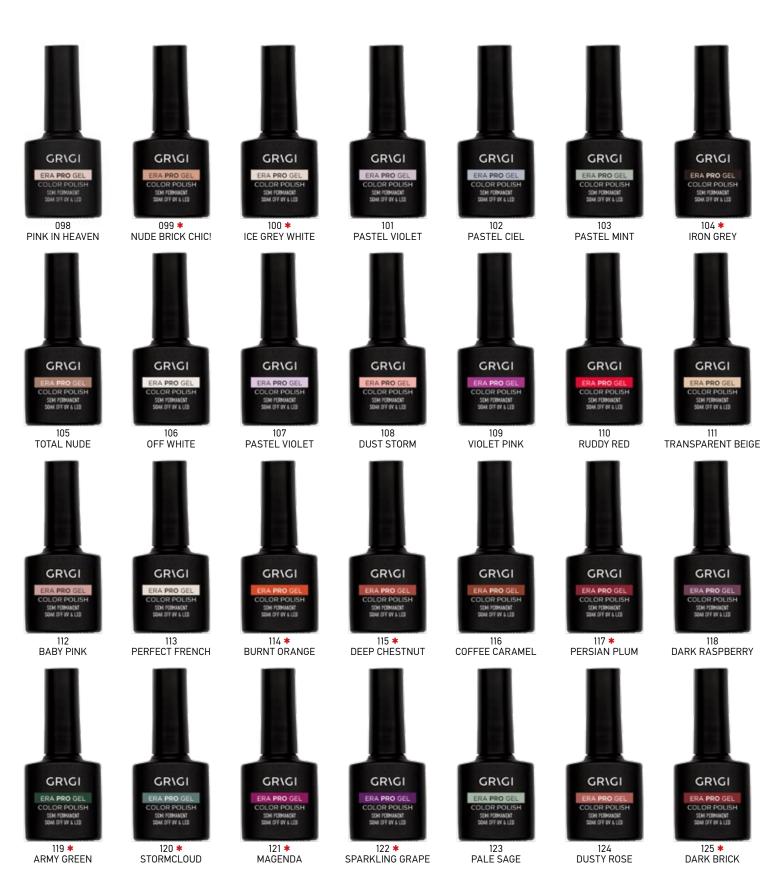

## ERA PRO SEMI PERMANENT SOAK OFF UV/LED COLOR GEL POLISH

Product Code: GEPSPGPL-001 up to 125

The absolute Professional Nail Polish provides maximum durability lasting 20 up to 30 days and double glow in comparison to other Gel nail polish. Semi-permanent nail polish is now the exclusive privilege of women. Enjoy your freedom without feeling the need for frequent nail care. Flawless, healthy nails without peeling or cracks. Application: Shake before use. Nails must be clean and dry before the process starts. Apply one thin layer of the ERA PRO GEL BASE COAT leaving a separation Imm between the cuticle and the nail plate. Polymerize under a UV lamp for 2 minutes or for 30" under LED bulb. Continue with the color application. For best results apply 2 to 3 thin layer of colour coat. Polymerize each layer of color under a UV lamp for 2 minutes or for 30 seconds under LED bulb. After drying, apply a thin layer of the ERA PRO GEL TOP COAT that will seal the color and bring a durable shine. Finally polymerize for 2' under a UV lamp or for 30 seconds under LED bulb. Removal: Rough the surface. Use acetone. Soak off in gel remover for 10 -15 minutes. Lift up the layer of Gel polish with the semi-permanent removal tool.