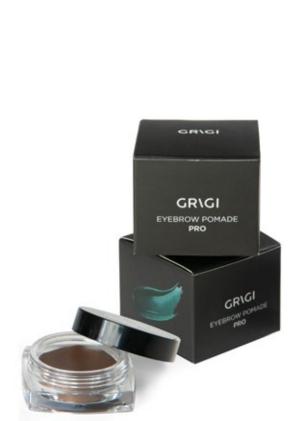

## EYEBROW POMADE PRO

Product Code: GTBPPRO-10

The ultimate eyebrow design tool with a professional result. Add extra vibrancy and shape to your brows with this easy-to-use pomade. It is applied very easily and does not smudge. Waterproof formula in 3 shades.