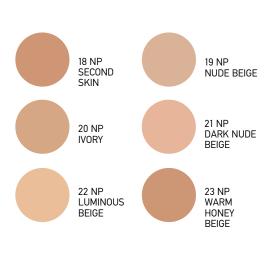

#### ULTRA COVER LIQUID CONCEALER PRO

Product Code: GUPCLC-14NP up to 23NP

Ultra Pro Covering Gel formula - high covering power and quality Concealer, will provide the perfect natural smooth finish on the skin. Long duration, corrects imperfections, giving proper coverage - obtain a flawless and glowing skin. Thanks to its delicate texture, the concealer glides with accuracy, combining perfect coverage with a natural freshness. Smoothes out fine wrinkles, lines, covering the symptoms of fatigue, giving a natural fresh look. Get the lively and youthful glow face image. For flawless results and even out skin tones select with the Ultra Pro Covering concealer. Available in 8 - perfect match every skin tone - colors. Display Vacuum of

5 shades - 30 pcs + 5 free testers. Vegan Friendly