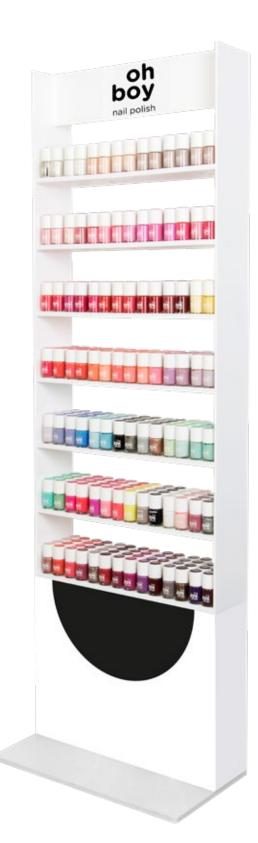

# oh boy NAIL CARE

Product Code: GBOYNPLC-001 OH BOY NAIL HARDENER BASE COAT

Product Code: GBOYNPLC-002

OH BOY QUICK DRY TOP COAT

Product Code: GBOYNPLC-003 OH BOY MATTE TOP COAT

Product Code: 50 Plexiglass stand for oh boy nail polishes 10-floors (27 x 27 x 170 cm) 90 Colors

Product Code: **50**Plexiglass stand for OH BOY nail polishes 10-floors (27 x 27 x 170 cm) 90 Colors

Product Code: **50A**Plexiglass stand for OH BOY nail polishes (48.5 x 22.5 x 180 cm) 126 colors

Product Code: **50B**Plexiglass stand for OH BOY nail polishes (48.5 x 22.5 x 98 cm) 98 colors