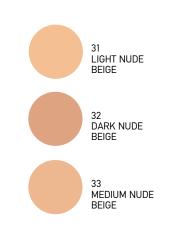

# LUMINOUS LIQUID CONCEALER PRO

Product Code: GUPCLC-31 up to 33

You dream of a truly bright and flawless look? The word concealer is the answer! The new Luminous Liquid Concealer pro covers black circles and skin imperfections, while at the same time it lights up the surrounding area! It's light texture promises very easy application, the reflecting micro pigments that it contains, help to improve appearance of the skin and its immediate brightness.