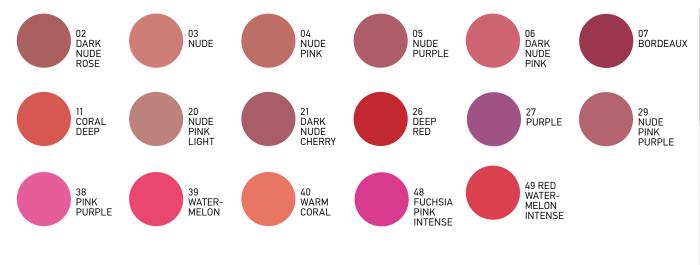

## ERA PRO SEMI PERMANENT SOAK OFF UV/LED COLOR GEL POLISH

Product Code: GEPSPGPL-001 up to 125

The absolute Professional Nail Polish provides maximum durability lasting 20 up to 30 days and double glow in comparison to other Gel nail polish. Semi-permanent nail polish is now the exclusive privilege of women. Enjoy your freedom without feeling the need for frequent nail care. Flawless, healthy nails without peeling or cracks. Application: Shake before use. Nails must be clean and dry before the process starts. Apply one thin layer of the ERA PRO GEL BASE COAT leaving a separation Imm between the cuticle and the nail plate. Polymerize under a UV lamp for 2 minutes or for 30" under LED bulb. Continue with the color application. For best results apply 2 to 3 thin layer of colour coat. Polymerize each layer of color under a UV lamp for 2 minutes or for 30 seconds under LED bulb. After drying, apply a thin layer of the ERA PRO GEL TOP COAT that will seal the color and bring a durable shine. Finally polymerize for 2' under a UV lamp or for 30 seconds under LED bulb. Removal: Rough the surface. Use acetone. Soak off in gel remover for 10 -15 minutes. Lift up the layer of Gel polish with the semi-permanent removal tool.

\* Until stock lasts

Product Code: 49 Plexiglass Vacum Era Pro 30 colors 21,30 x 18,4 x 2,3 cm