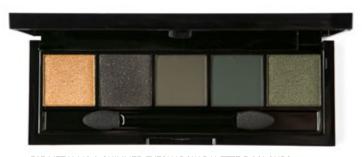

#### PALETTE PRO 10 COLOURS

Product Code: GPP-10-01 up to 05

The 10 COLORS PALETTE PRO collection is GRIGI 10 year anniversary proposal of presentation in the Greek and international market. In 5 color combinations.

01 THE BEIGE BROWN SMOKEY

02 THE BLUES & PURPLE PARADISE

03 THE PINK & CORAL PARADISE

04 THE GREEN PARADISE

05 THE MOCCA MOUSSE PARADISE  ${f NEW}$ 