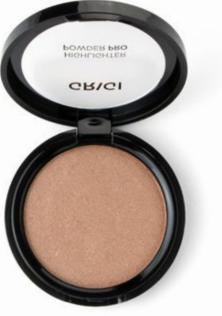

## HIGHLIGHTER POWDER PRO

Product Code: GHLPP-101 up to 105

Light up your skin color with the intense and reflective glow. Exudes a beautiful facial features adding extra youthful glow and freshness to the face. Application is easy & flawless adapting perfectly to the skin. Ensures the most uniform result. It is suitable for all skin tones. Available in 4 beautiful shades. Display vacuum 18pcs + 3 tester.

\* Until stock lasts