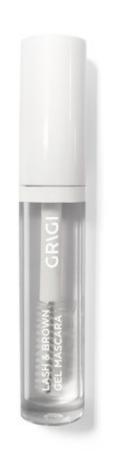

#### LASH AND BROW GEL MASCARA

Product Code: GMELB-01

Create the perfect brows that suit you. The GRIGI LASH AND BROW GEL mascara helps you achieve the shape you want. Combed and firm brows with an elegant glossy finish will give your face a unique look. Helps to comb, shape and stabilize eyebrows. Gives shine to the eyebrows. It does not peel, does not clump and does not solidify, emphasizes the natural color, brushes the eyelashes and eyebrows well. Quick and easy application. Opthalmologically tested.