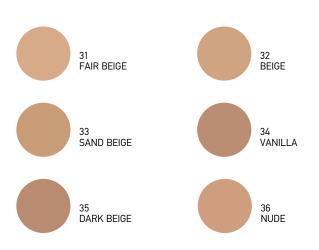

#### ULTRA COVER LIQUID CONCEALER PRO

Product Code: GUPCLC-14NP up to 23NP

Ultra Pro Covering Gel formula - high covering power and quality Concealer, will provide the perfect natural smooth finish on the skin. Long duration, corrects imperfections, giving proper coverage - obtain a flawless and glowing skin. Thanks to its delicate texture, the concealer glides with accuracy, combining perfect coverage with a natural freshness. Smoothes out fine wrinkles, lines, covering the symptoms of fatigue, giving a natural fresh look. Get the lively and youthful glow face image. For flawless results and even out skin tones select with the Ultra Pro Covering concealer. Available in 8 - perfect match every skin tone - colors. Display Vacuum of

5 shades - 30 pcs + 5 free testers. Vegan Friendly