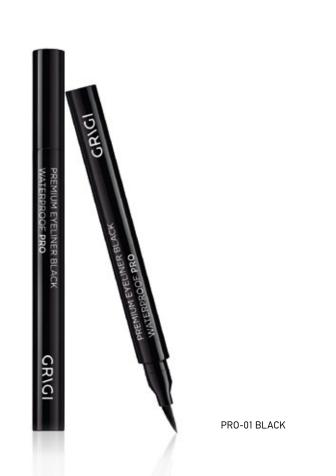

#### PREMIUM EYELINER WATERPROOF PRO

Product Code: GPEBWP-01

The waterproof rich in pigments composition, is resistant to moisture and available in A JET BLACK GLOSSY finish! The waterproof liquid eyeliner PREMIUM marker by GRIGI dresses your eyes with precise lines, offering24 hours of Intense color. The thin tip allows you to design freely perfect lines for a make up effect of eyes that looks like it was created by Professional make up artists! Duration up to 24 hours! It does not stain, no smudging, it doesn't run! Ophthalmological and dermatological checked. EDTA free, Parabens free, Cruelty free, BHT free, Vegan FD origin,