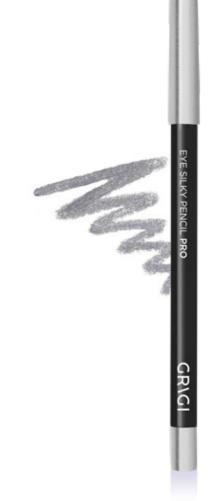

#### EYE SILKY PENCIL

Product Code: GWEP-01 up to 22

New Enhanced Formula. Get the ideal, waterproof, firm, and soft slip - silky texture eye pencil. The flawless finish and easy application provide a bright, clean look to your eyes for any makeup you prefer. Available in 14 gorgeously bright colors.