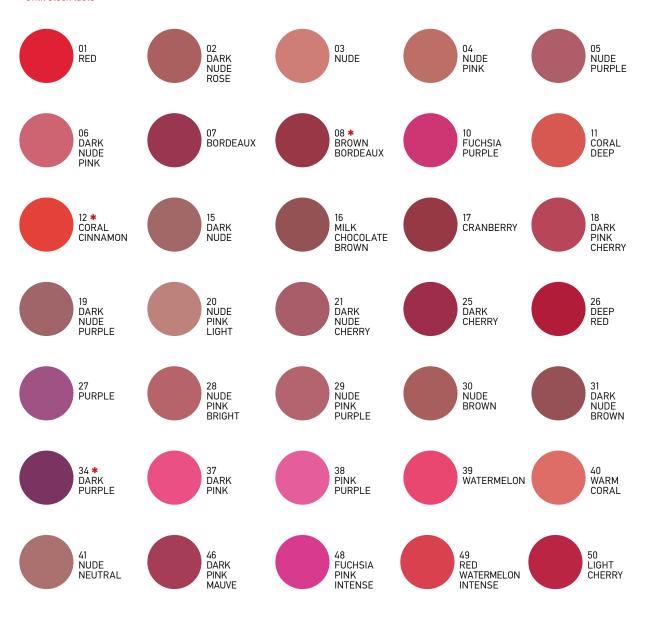

#### MATTE LONG STAY LIQUID LIPSTICK

Product Code: GOMLSPLL-01NP up to 50NP

The Only Matte Long Stay Power liquid lipstick contains an advance highly pigmented formula that delivers rich colors, smooth, full-coverage, matte finish liquid lipstick. The velvety matte finish colors glide over lips evenly and solid ensuring a long-wearing stay power matte finish look to lips. Display Vacuum 8 colors x 6 pcs + 8 free Testers. Display Stand 24 colors: 144 pieces + 24 free testers.

\* Until stock lasts

Product Code: 16
PLEXIGLASS
DISPLAY
OF 24 SHADES
LIQUID LIPSTICK
24,5 X 14 X 22 CM

GR\G|