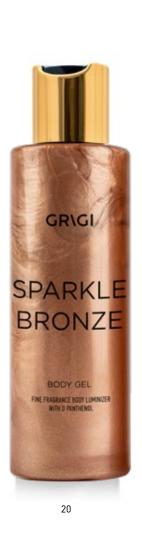

## SPARKLE BRONZE BODY GEL 250ml & 150ml

Product Code: GSBBL-13

Product Code: GSBBL-20

A shimmering body gel that gives a blinding glow! The lightweight, non-sticky formula enriched with panthenol leaves the skin with a rich in textured satin finish and soft flavored with amber top notes like Aegina pistachio, bergamot, cardamom and pink pepper, the middle notes which are tuberose, ylang ylang and jasmine and the perfume finally unfolds with sophisticated touches of coconut and amber. Dab on the décolleté or spread generously everywhere as part of your personal care!

Blends great with GRIGI SPARKLE BODY HIGHLIGHTER 150ml and GRIGI SPARKLE HAIR & BODY MIST 150ml LUMINOUS TAN GOLD.

\* Until stock lasts