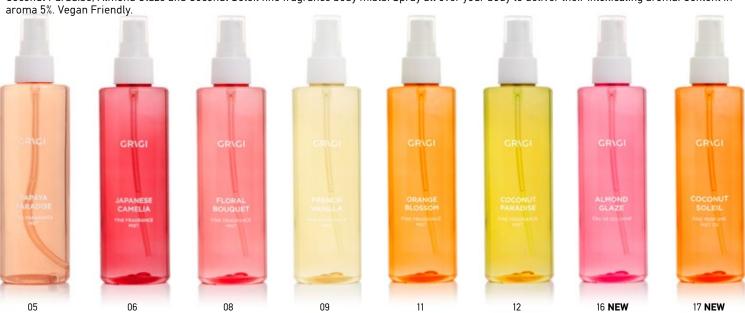

#### FINE FRAGRANCE BODY MIST 200ml & TRAVEL 100ml

Product Code: GSBM-05, 06, 08, 09, 10, 11, 12

Discover the magical world of premium fragrances, with GRIGI Papaya Paradise, Japanese Camelia, Floral Bouquet, French Vanilla, Fig Sorbet, Orange Blossom & Coconut Paradise fine fragrance body mists. Spray all over your body to deliver their intoxicating aroma. Content in aroma 5%. Vegan Friendly.

#### FINE FRAGRANCE BODY MIST TRAVEL 100ml

Product Code: GSBM-05, 06, 08, 09, 11, 12, 16, 17-TRAVEL

Discover the magical world of premium fragrances, with GRIGI Papaya Paradise, Japanese Camelia, Floral Bouquet, French Vanilla, Orange Blossom, Coconut Paradise, Almond Glaze and Coconut Soleil fine fragrance body mists. Spray all over your body to deliver their intoxicating aroma. Content in