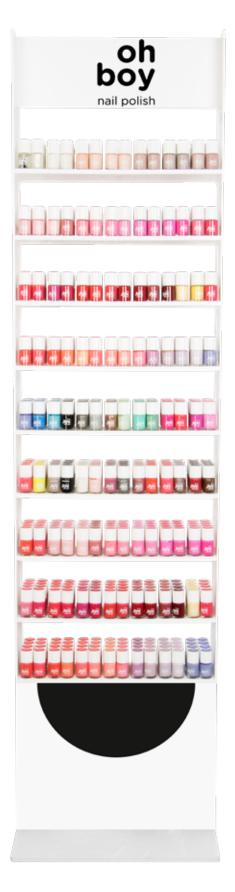

# oh boy NAIL CARE

Product Code: GBOYNPLC-001 OH BOY NAIL HARDENER BASE COAT

Product Code: GBOYNPLC-002

OH BOY QUICK DRY TOP COAT

Product Code: GBOYNPLC-003 OH BOY MATTE TOP COAT

Product Code: 50 Plexiglass stand for oh boy nail polishes 10-floors (27 x 27 x 170 cm) 90 Colors

Product Code: **50**Plexiglass stand for OH BOY nail polishes 10-floors (27 x 27 x 170 cm) 90 Colors

Product Code: **50A**Plexiglass stand for OH BOY nail polishes (48.5 x 22.5 x 180 cm) 126 colors

Product Code: **50B**Plexiglass stand for OH BOY nail polishes (48.5 x 22.5 x 98 cm) 98 colors