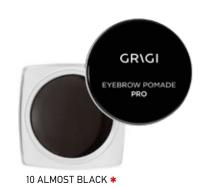

## EYEBROW POMADE PRO

Product Code: GTBPPRO-10

The ultimate eyebrow design tool with a professional result. Add extra vibrancy and shape to your brows with this easy-to-use pomade. It is applied very easily and does not smudge. Waterproof formula in 3 shades.