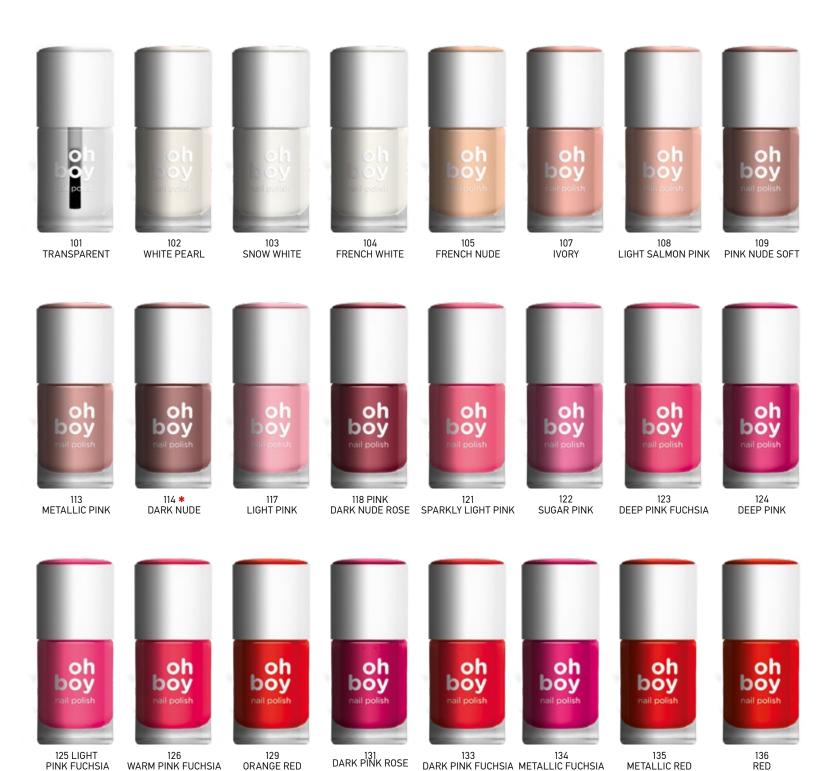

#### OH BOY NAIL POLISH

Product Code: GBOYNPL-101 up to 305

The nail polish was designed for teenage girls aged 13 to 19 years old. Designed with elements that give a happy social beat of communication and contact with the open world of nail care. Easy application with 1 single pass and duration up to 7 days. Available in 150 shades and 3 nail care products.