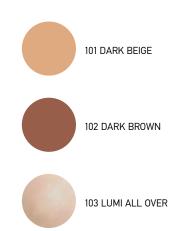

#### **COVER STICK PRO**

Product Code: GCS-PRO-101 up to 103

Elevate your appearance with the Face Contouring shade technique. Create a beautiful face with the products of the Grigi Cover Stick Pro series. It is in stick form with creamy texture. You are given the opportunity to find the best combination of contour stick and face gloss to impress through the 3 combination technical shades. Select and hide minor imperfections in areas such as along the nose, under the cheekbones, on the sides of the lower jaw and on the top of the forehead, thus visually forming a sculpted beautiful face. Available in 3 shades.