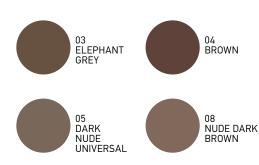

## EYEBROW POMADE PRO

Product Code: GTBPPRO-10

The ultimate eyebrow design tool with a professional result. Add extra vibrancy and shape to your brows with this easy-to-use pomade. It is applied very easily and does not smudge. Waterproof formula in 3 shades.