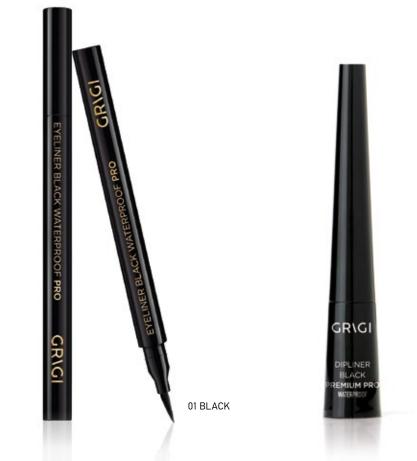

#### **EYELINER** WATERPROOF PRO

Product Code: GMPROEYE-01

Create or correct your eye contour with the extremely precise liquid PRO EYELINER. Perfect and fluttering constant thin or normal line on the eyelid fast and easy. Finish the line of shape you wish without your makeup being affected by smear or stains. For perfect sensual, fresh look throughout the day, trust the highprecision liquid PRO EYELINER. Paraben

#### DIPLINER BLACK PREMIUM PRO

Product Code: GMPRODIP-02

The high-quality, ergonomically designed applicator of the GRIGI DIPLINER BLACK PREMIUM PRO underlines and highlights the contour of the eyes.

For absolute straight, easy lines without any special effort. Black color, rich and intense. Waterproof. Duration from 12 to 26 hours. Contains up to 65% ingredients of natural origin. Vegan. Cruelty Free.