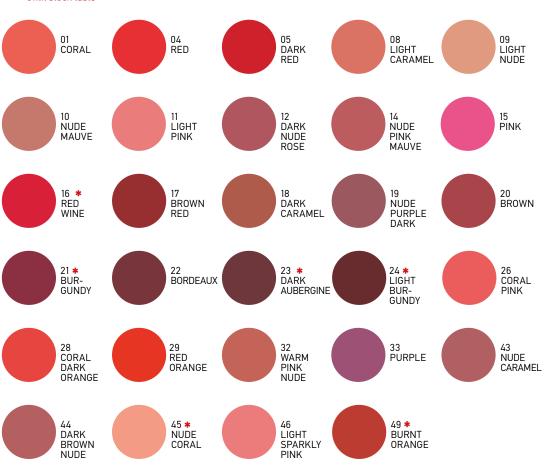

## ERA PRO SEMI PERMANENT SOAK OFF UV/LED COLOR GEL POLISH

Product Code: GEPSPGPL-001 up to 125

The absolute Professional Nail Polish provides maximum durability lasting 20 up to 30 days and double glow in comparison to other Gel nail polish. Semi-permanent nail polish is now the exclusive privilege of women. Enjoy your freedom without feeling the need for frequent nail care. Flawless, healthy nails without peeling or cracks. Application: Shake before use. Nails must be clean and dry before the process starts. Apply one thin layer of the ERA PRO GEL BASE COAT leaving a separation Imm between the cuticle and the nail plate. Polymerize under a UV lamp for 2 minutes or for 30" under LED bulb. Continue with the color application. For best results apply 2 to 3 thin layer of colour coat. Polymerize each layer of color under a UV lamp for 2 minutes or for 30 seconds under LED bulb. After drying, apply a thin layer of the ERA PRO GEL TOP COAT that will seal the color and bring a durable shine. Finally polymerize for 2' under a UV lamp or for 30 seconds under LED bulb. Removal: Rough the surface. Use acetone. Soak off in gel remover for 10 -15 minutes. Lift up the layer of Gel polish with the semi-permanent removal tool.

\* Until stock lasts

Product Code: 49 Plexiglass Vacum Era Pro 30 colors 21,30 x 18,4 x 2,3 cm