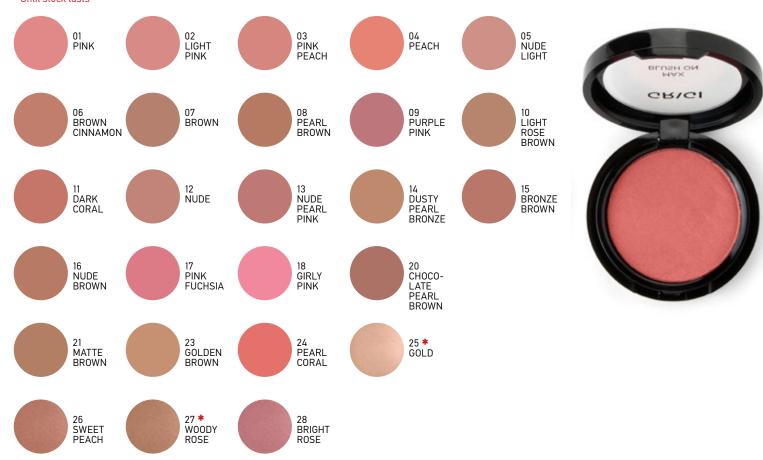

#### TERRA SHINE FINISH BLUSH ON

Product Code: GTSBL-01 up to 07

Soft shimmery finish of this blusher transfers a shine effect look. Form in baked rich formula with multivitamins. Application is straight forward. The well adjusted formula creates a flawless finish. The long lasting silky fine production formula works evenly on the face. Highlights with brightness your face. The quality of Terra shine finish blusher is rooted to the new innovation technology products. Cultivated beauty transfers freshness look. Available in 4 must have – colors. Display vacuum of 4 colors – 24 pcs + 4 free testers.

#### MULTI PALETTE PRO - TRIO

Product Code: GPPTRIO-01 up to 06

The MULTI PALETTE PRO TRIO series give you the possibility to find the most impressive makeup combination through 3 shades of Highlighter, Blusher & Bronzer. Blend it, to create the perfect sleek, sculpted, glowing and cool face. In 5 different color combinations. The new MULTI PALETTE PRO TRIO 04 BLUSH PARADISE & 05 THE NUDE HIGHLIGHTER PARADISE are the must have trend, of Blush Contour and Nude Highlighting Contour for bright face all year round.

#### \* Until stock lasts

01- CORAL PARADISE

03- BRONZING PARADISE

05- NUDE HIGHLIGHTER PARADISE

02- BROWN PARADISE

04- BLUSH PARADISE

06- PINK HIGHLIGHTER PARADISE

#### MAX BLUSH ON

Product Code: GMXBL-01 up to 28

Max blusher on is a highly pigmented lightweight formula ensuring a beautiful face glow and natural looks. Soft formula with nourishing vitamin E. Application is straight forward, assures comfort and natural radiance. The long lasting fine production formula works evenly on the face. Adjust naturally to the texture of the skin. The Max is a long lasting blush on which promotes a more fresh youthful look. MAXimum guality in MAXimum quantity of 9g. Available in 28 beautiful colors. Each Vacuum set to 4 colors - 24 pcs + 4 free testers.

\* Until stock lasts

#### LIQUID BLUSH PRO

Product Code: GLB-PRO-03 up to 05

Meet GRIGI's new liquid blush! GRIGI LIQUID BLUSH PRO glides effortlessly onto the skin for a long-lasting, natural-looking glow. A uniquely pigment-rich formula lets you create the perfect color on your cheeks using anywhere from a drop to a full pump. You can also apply it on the lips!

Ideal for mixing textures: layer over blush compact for highperformance color or apply first for a diffused effect. Contains glitter for even more shine! Go with the sparkle! In 3 shades.

\* Until stock lasts