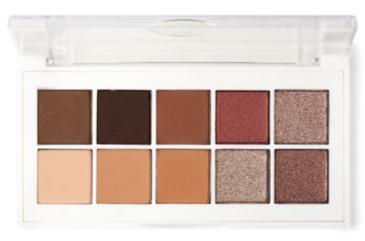

#### PALETTE PRO 5 COLORS

Product Code: **GPP-503** up to **512** 

The PALETTE PRO 5 COLORS series are 13 individual combination palettes holding different beautiful color shades creating the perfect mix and match for any occasion.GRIGI MAKE UP release you the expert's secrets for a seamless skin finish and facial complexion, providing you the perfect individual combination palettes shades. Make the difference with the easy to use PALETTE PRO 5 COLORS individual palettes.

\* Until stock lasts

503 METALLIC & SHIMMER EYESHADOW PALETTE 5 COLOURS FUCHSIA & GOLD \*

505 METALLIC & SHIMMER EYESHADOW PALETTE 5 COLOURS PASTEL PARADISE \*

507 METALLIC & SHIMMER EYESHADOW PALETTE 5 COLOURS

512 METALLIC & SHIMMER EYESHADOW PALETTE 5 COLOURS THE STRAWBERRY PARADISE \*