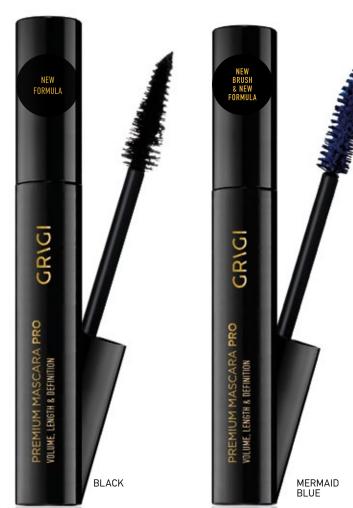

#### PREMIUM MASCARA PRO

Product Code: **GPMPBLACK**, **GPMPBLUE**, **GPMPPURPLE**, **GPMPBROWN** 

If you are looking for perfectly formed eyelashes, then you have found the right product!

The formula of the new GRIGI PREMIUM PRO mascara is enriched with diamond powder and fibers for an incredible result! With a specially shaped brush for length, volume and separation of eyelashes. Vegan Friendly. Available in 4 shades, Black, Mermaid Blue, Purple and Brown