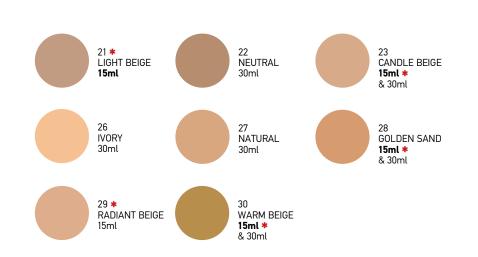

#### LUMINOUS FOUNDATION PRO 30ml & 15ml

Product Code: GPROLUMF-21 up to 30 (for 30ml) G-15-PROLUMF-21 up to 30 (for 15ml)

Long lasting Pro Luminous Foundation for natural and super bright look. Provides a flawless skin with silky texture. Perfect in comfort, coverage from medium to high, ensuring uniform lighting face. While still in use gradually increases duration. Thanks to ultra-thin silicone precise application, combine the perfect coverage with the natural beautiful skin sensation. The Pro Luminous Foundation is the perfect make up as corrects imperfections, giving max in depth coverage and as a result the flawless - radiant glowing beauty face throughout the day. Paraben free. Available in 9 shades. Display Vacuum of 6 shades= 30 pcs + 6 free testers. Vegan Friendly.