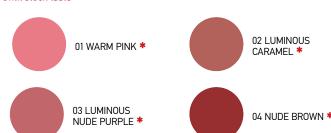

#### PALETTE PRO PREMIUM 12 COLORS

Product Code: GMPPP-301, 302

The new premium Palette Pro THE MATTE PARADISE by GRIGI came to surprise you! It is inspired by human skin tones and covers all its options from the most open to the most dark. Matte formula with a creamy feel and extremely blendable cover. It is buildable and offers superior grip with minimal result in the cleanest application. This palette contains 12 shades in:

Series 1: Matte 1 (SOFT WHITE), Matte 2 (WARM BEIGE), Matte 3 (WARM PINK BEIGE), Matte 4 (WARM LIGHT BROWN) Series 2: Matte 5 (WARM NUDE MUSTARD), Matte 6 (NEUTRAL BROWN), Matte 7 (WARM TERRA), Matte 8 (WARM MEDIUM BROWN)

Series 3: Matte 9 (INTENSE RED COFFEE), Matte 10 (DEEP WARM BROWN), Matte 11 (DEEP COOL BROWN), Matte 12 (INTENSE BLACK)

The new Premium Palette Pro THE METALLIC PARADISE GRIGI came for to amaze you! It is inspired by colors found in nature. With a light texture and a beautiful metallic finish. The shadows are full color offer natural to dramatic effects. Beautiful pigments of pearls offer luxurious, highperformance shine. THE creamy formula glides and "melts" on the eyelids. This palette contains 12 shades in: