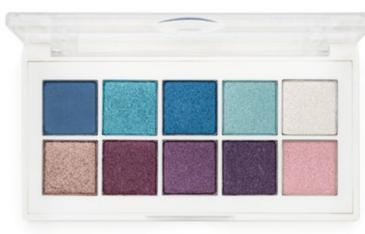

#### PALETTE PRO 5 COLORS

Product Code: **GPP-503** up to **512** 

The PALETTE PRO 5 COLORS series are 13 individual combination palettes holding different beautiful color shades creating the perfect mix and match for any occasion.GRIGI MAKE UP release you the expert's secrets for a seamless skin finish and facial complexion, providing you the perfect individual combination palettes shades. Make the difference with the easy to use PALETTE PRO 5 COLORS individual palettes.

\* Until stock lasts

503 METALLIC & SHIMMER EYESHADOW PALETTE 5 COLOURS FUCHSIA & GOLD \*

505 METALLIC & SHIMMER EYESHADOW PALETTE 5 COLOURS PASTEL PARADISE \*

507 METALLIC & SHIMMER EYESHADOW PALETTE 5 COLOURS

512 METALLIC & SHIMMER EYESHADOW PALETTE 5 COLOURS THE STRAWBERRY PARADISE \*