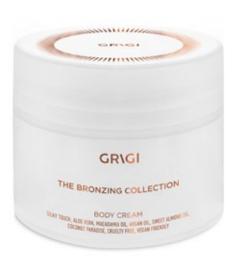

#### BODY CREAM - THE BRONZING COLLECTION 200ml

Product Code: GBC-01

The specific body cream contains a combination of different color pearl pigments. It has silky texture, spreads very easily and dries very fast leaving on the skin a luminous "sunkissed' healthy look. The very rich, in Aloe Vera, Macadamia Oil, Argan Oil, Sweet Almond Oil formula, is supplemented by the excellent fragrance of Coconut Paradise. Cruelty Free. Vegan Friendly.