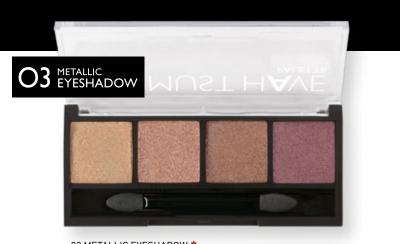

#### THE MUST HAVE PALETTES

Product Code: GMHP-03

### METALLIC EYESHADOW PALETTE OF 4 METALLIC SHADES

The quad of 4 Must Have different complimentary colors helps you to create the perfect eye metallic shades you wish. The mix and match metallic eyeshadow adds a beautiful fresh sparkle metallic effect shades on your eyes. Create the Must Have glow contoured metallic eye-shades. Nothing will make you look more sparkling and sexy like the Must Have metallic eyeshadow palette.

\* Until stock lasts

03 METALLIC EYESHADOW \*