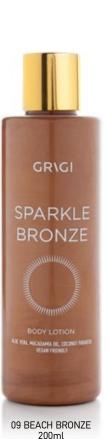

#### SPARKLE BRONZE BODY LOTION 200 & 300ml

Product Code: **GSBBL-02** (300ml CITY BRONZE), **GSBBL-07** (200ml CITY BRONZE), **GSBBL-08** (300ml BEACH BRONZE), **GSBBL-09** (200ml BEACH BRONZE)

The GRIGI SPARKLE BODY LOTION is a body product for sun kissed and shiny look to the whole body. This unique body color cream with LUMINOUS TEXTURE & GLITTER will leave your skin very soft, hydrated and above all a lot very elegantly tanned! Due to ALOE VERA, and MACADAMIA OIL which contains is applied uniformly and with very great convenience. After your shower, apply the product all over your body and leave the product to dry for 10 to 15 minutes. Leave the product to be absorbed and then get dressed. Its perfect shades are suitable for light and darker color skin tones! The shocking Coconut Paradise fragrance will be your favourite ever! Available in 2 easy to wear skin tones. City Bronze & Beach Bronze. Vegan Friendly.