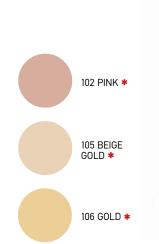

## HIGHLIGHTER POWDER PRO

Product Code: GHLPP-101 up to 105

Light up your skin color with the intense and reflective glow. Exudes a beautiful facial features adding extra youthful glow and freshness to the face. Application is easy & flawless adapting perfectly to the skin. Ensures the most uniform result. It is suitable for all skin tones. Available in 4 beautiful shades. Display vacuum 18pcs + 3 tester.

\* Until stock lasts