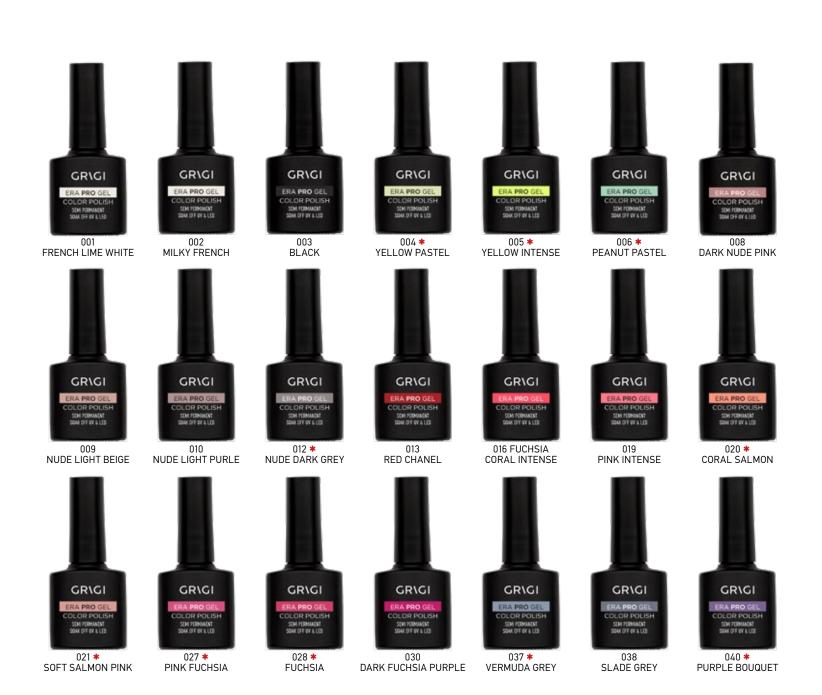

## ERA PRO SEMI PERMANENT SOAK OFF UV/LED COLOR GEL POLISH

Product Code: GEPSPGPL-001 up to 125

The absolute Professional Nail Polish provides maximum durability lasting 20 up to 30 days and double glow in comparison to other Gel nail polish. Semi-permanent nail polish is now the exclusive privilege of women. Enjoy your freedom without feeling the need for frequent nail care. Flawless, healthy nails without peeling or cracks. Application: Shake before use. Nails must be clean and dry before the process starts. Apply one thin layer of the ERA PRO GEL BASE COAT leaving a separation Imm between the cuticle and the nail plate. Polymerize under a UV lamp for 2 minutes or for 30" under LED bulb. Continue with the color application. For best results apply 2 to 3 thin layer of colour coat. Polymerize each layer of color under a UV lamp for 2 minutes or for 30 seconds under LED bulb. After drying, apply a thin layer of the ERA PRO GEL TOP COAT that will seal the color and bring a durable shine. Finally polymerize for 2' under a UV lamp or for 30 seconds under LED bulb. Removal: Rough the surface. Use acetone. Soak off in gel remover for 10 -15 minutes. Lift up the layer of Gel polish with the semi-permanent removal tool.

\* Until stock lasts

Product Code: 49 Plexiglass Vacum Era Pro 30 colors 21,30 x 18,4 x 2,3 cm