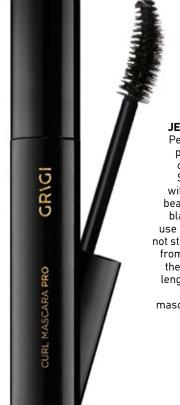

#### MASCARA JET BLACK PRO

Product Code: GMPC (CURL), GMPL (LENGTH), GMPV (VOLUME), GMPLLP (LASH LIFT)

\* Until stock lasts

#### **CURL PRO** JET BLACK MASCARA

Personalized mascara provides the ultimate curve to the eyelash. Super curved lashes with the first pass, in a beautiful and unique jet black color. Durable in use leave no parts, does not stick lashes. Lift them from the roots providing them more volume and length. Curl-eyed status looks with Curl Pro mascara. Stand 11 pieces + 1 tester.