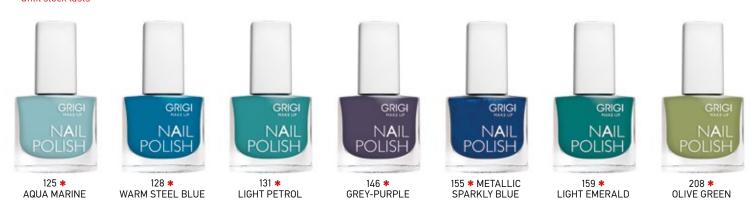

#### NAIL POLISH

Product Code: GNPL-125 up to 208

Excellent range of nail polish in 11 shades. The groundbreaking formula provides perfect result for coverage, duration and shine in less than 1'.

\* Until stock lasts