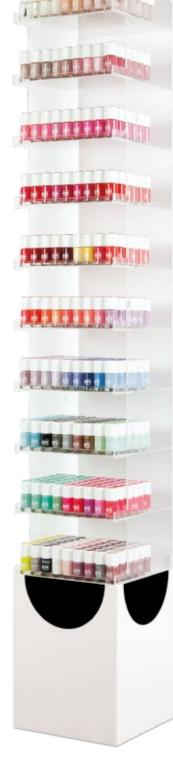

Product Code: **50**Plexiglass stand for OH BOY nail polishes 10-floors (27 x 27 x 170 cm) 90 Colors

Product Code: **50A**Plexiglass stand for OH BOY nail polishes (48.5 x 22.5 x 180 cm) 126 colors

Product Code: **50B**Plexiglass stand for OH BOY nail polishes (48.5 x 22.5 x 98 cm) 98 colors

Product Code: **89** Plexiglass Counter Display for 40 colors of OH-BOY + Pencils  $17 \times 13 \times 39 \text{ cm}$ 

58 DISPLAYS GRIGI.GR 59