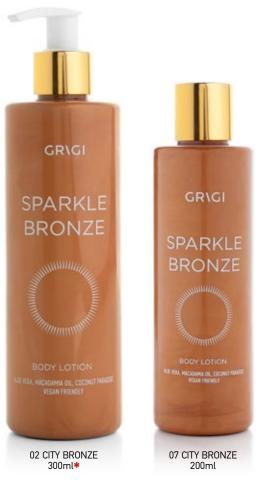

#### SPARKLE BRONZE BODY LOTION 200 & 300ml

Product Code: **GSBBL-02** (300ml CITY BRONZE), **GSBBL-07** (200ml CITY BRONZE), **GSBBL-08** (300ml BEACH BRONZE), **GSBBL-09** (200ml BEACH BRONZE)

The GRIGI SPARKLE BODY LOTION is a body product for sun kissed and shiny look to the whole body. This unique body color cream with LUMINOUS TEXTURE & GLITTER will leave your skin very soft, hydrated and above all a lot very elegantly tanned! Due to ALOE VERA, and MACADAMIA OIL which contains is applied uniformly and with very great convenience. After your shower, apply the product all over your body and leave the product to dry for 10 to 15 minutes. Leave the product to be absorbed and then get dressed. Its perfect shades are suitable for light and darker color skin tones! The shocking Coconut Paradise fragrance will be your favourite ever! Available in 2 easy to wear skin tones. City Bronze & Beach Bronze. Vegan Friendly.