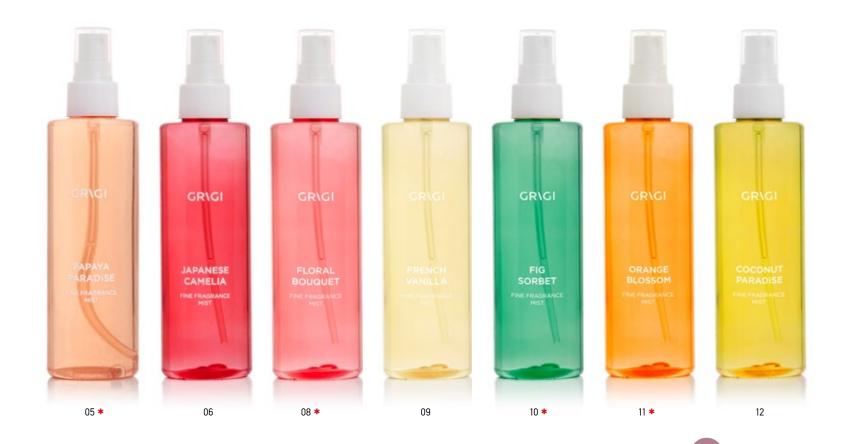

#### FINE FRAGRANCE BODY MIST 200ml & TRAVEL 100ml

Product Code: GSBM-05, 06, 08, 09, 10, 11, 12

Discover the magical world of premium fragrances, with GRIGI Papaya Paradise, Japanese Camelia, Floral Bouquet, French Vanilla, Fig Sorbet, Orange Blossom & Coconut Paradise fine fragrance body mists. Spray all over your body to deliver their intoxicating aroma. Content in aroma 5%. Vegan Friendly.

\* Until stock lasts