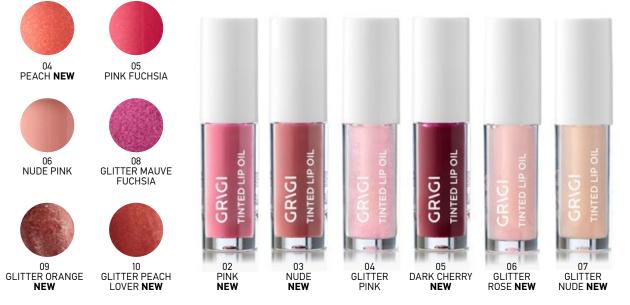

#### TINTED LIP OIL PRO MINI 2ml

CODE: GTLOP-MINI-02 up to 07

The TINTED LIP OIL PRO series by GRIGI in mini size of 2ml.

#### MIRACLE LIP PLUMPER

TINTED LIP

Pr. Code: GTLOP-01 up to 05

GRIGI TINTED LIP OIL PRO is

a bright lip oil that revitalizes

and protects in depth the lips,

highlighting their natural color.

The non-greasy and non-sticky

texture combines the dazzling

comfort of an intensive product

shine of a lip gloss with the

care. Adapts to lip moisture

levels, for natural color and

continuous hydration. Its

composition of a blend of

7 different oils such as the

complimentary oil of Perseus,

the simmondsia chinese seed

oil, the macadamia integrifolia

seed oil, prunus armeniaka seed oil, as well as sweet almond oil

along with different fruit oils and

vine seeds oils, treats the lips,

instantly reviving them with a

long duration. Three of the new

shades of GRIGI TINTED LIP OIL

TINTED LIP BALM.

PRO harmonize with the already existing shades of GRIGI GLOW

OIL PRO

Pr. Code: GLLP-01

PRO

The shiny texture of GRIGI MIRACLÉ LIP PLUMPER covers the lips with irresistible shine! Its unique formula with ginseng extracts immediately after application, dilates blood vessels and accelerates microcirculation ensuring visibly fuller lips in just 5 minutes! It also provides subtle color and a natural shine that highlights the lips. It visually enlarges the lips and gives them volume. Nourishes and softens the lips. Brings out their natural color and smooths the lips. You can use it alone or over another lip care product. It contains Mentha Oil, and 3 extracts: Ginseng, Algae Dictyopteris Membranacea and mushroom Tremella Fuciformis. Paraben free.