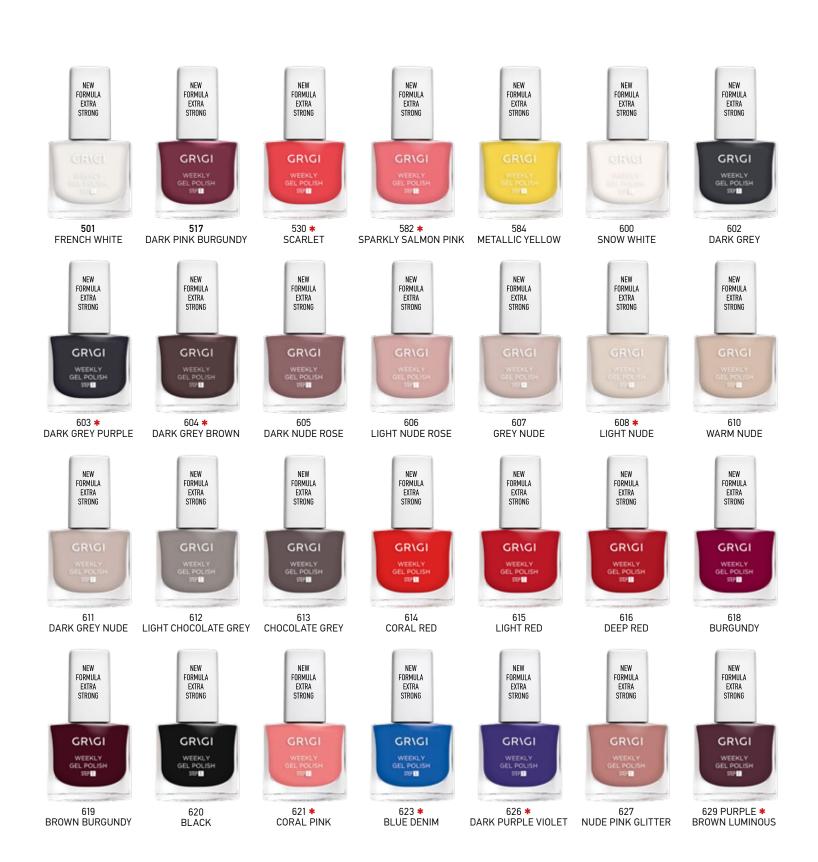

#### WEEKLY GEL POLISH NEW FORMULA EXTRA STRONG

Product Code: GWGPLNFES 501 up to 667

The new improved innovative composition of the WEEKLY GEL POLISH NEW EXTRA STRONG FORMULA delivers perfect - long-lasting impressive shine to your nails. Enjoy flawless and healthy nails with a duration of up to 14 days without chipping with the power of the Sun! The Oligomers elements in the composition of the New Extra strong Formula provide impressive triple action: Drying - Curing - long-lasting. Does not contain monomer's or hydroquinone, toluene, formaldehyde. The winter months, leave them to dry naturally or use the UV lamp or LED bulb to cure the gel polish. **No base coat needed.** 

\* Until stock lasts

8 NAILS/LIPS/EYES/FACE/BODY GRIGI.GR 9