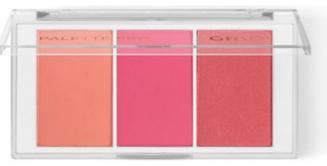

#### MULTI PALETTE PRO - TRIO

Product Code: GPPTRIO-01 up to 06

The MULTI PALETTE PRO TRIO series give you the possibility to find the most impressive makeup combination through 3 shades of Highlighter, Blusher & Bronzer. Blend it, to create the perfect sleek, sculpted, glowing and cool face. In 5 different color combinations. The new MULTI PALETTE PRO TRIO 04 BLUSH PARADISE & 05 THE NUDE HIGHLIGHTER PARADISE are the must have trend, of Blush Contour and Nude Highlighting Contour for bright face all year round.

#### \* Until stock lasts

01- CORAL PARADISE

03- BRONZING PARADISE

05- NUDE HIGHLIGHTER PARADISE

02- BROWN PARADISE

04- BLUSH PARADISE

06- PINK HIGHLIGHTER PARADISE