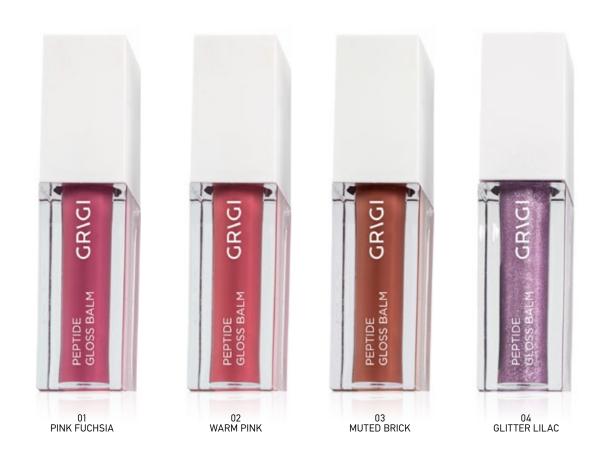

#### PEPTIDE GLOSS BALM

CODE: GPGB-01 up to 04

A nourishing lip treatment that doubles as a high-shine tinted gloss powered by peptides. Available in 4 juicy shades that deliver a splash of high-shine color.