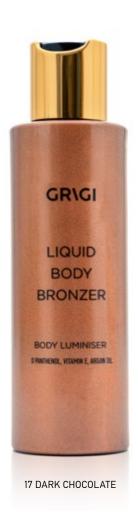

#### LIQUID BODY BRONZER 150ml

Product Code: GSBBL-16 & 17

he new GRIGI LIQUID BODY BRONZER 150ml Milk Chocolate is a body product for a tanned and radiant look on the whole body. Enriched with a moisturizing blend of D Panthenol, Vitamin E and Argan oil. Suitable for all skin types. In 2 easy to match shades.

Milk Chocolate (warm dark brown) suitable for dark skin. Dark Chocolate (cold dark brown) suitable for fair skin.

\* Available in April 2025