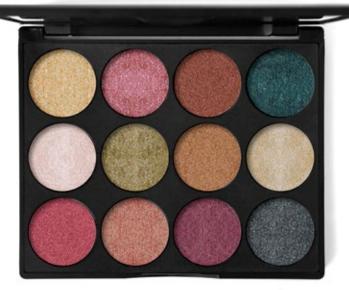

#### PALETTE PRO 10 COLOURS

Product Code: GPP-10-01 up to 05

The 10 COLORS PALETTE PRO collection is GRIGI 10 year anniversary proposal of presentation in the Greek and international market. In 5 color combinations.

01 THE BEIGE BROWN SMOKEY

02 THE BLUES & PURPLE PARADISE

03 THE PINK & CORAL PARADISE

04 THE GREEN PARADISE

05 THE MOCCA MOUSSE PARADISE  ${f NEW}$ 