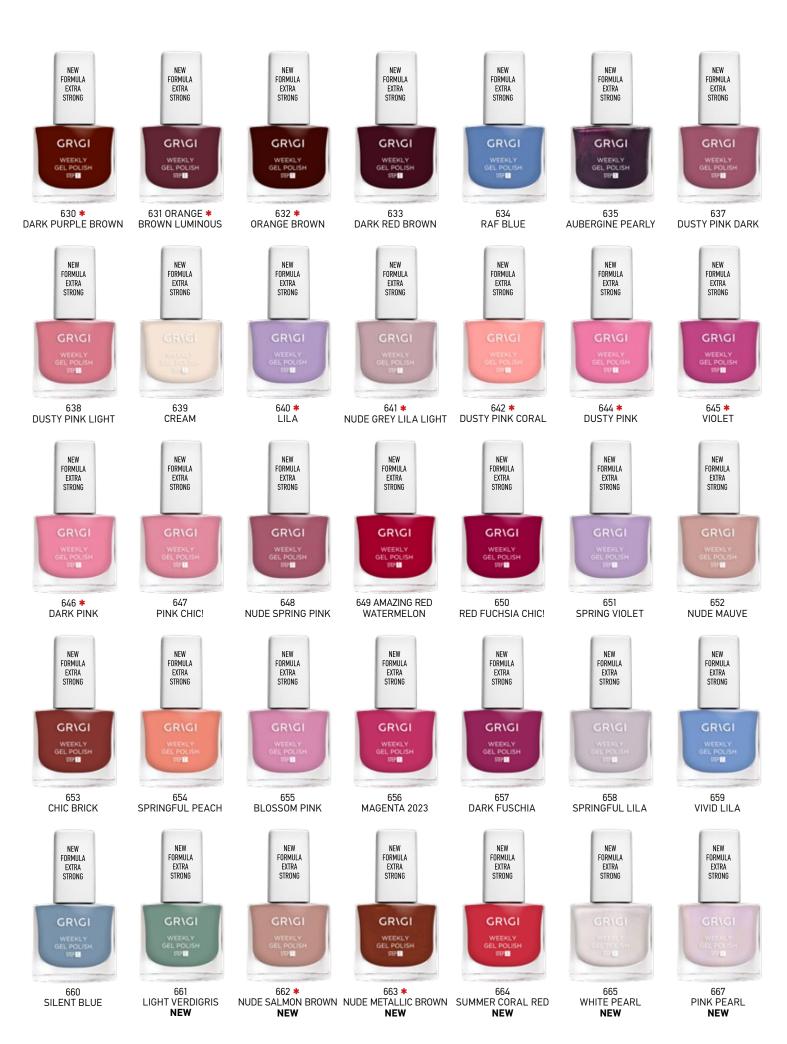

#### WEEKLY GEL POLISH NEW FORMULA EXTRA STRONG

Product Code: GWGPLNFES 501 up to 667

The new improved innovative composition of the WEEKLY GEL POLISH NEW EXTRA STRONG FORMULA delivers perfect - long-lasting impressive shine to your nails. Enjoy flawless and healthy nails with a duration of up to 14 days without chipping with the power of the Sun! The Oligomers elements in the composition of the New Extra strong Formula provide impressive triple action: Drying - Curing - long-lasting. Does not contain monomer's or hydroquinone, toluene, formaldehyde. The winter months, leave them to dry naturally or use the UV lamp or LED bulb to cure the gel polish. **No base coat needed.** 

\* Until stock lasts

8 NAILS/LIPS/EYES/FACE/BODY GRIGI.GR 9