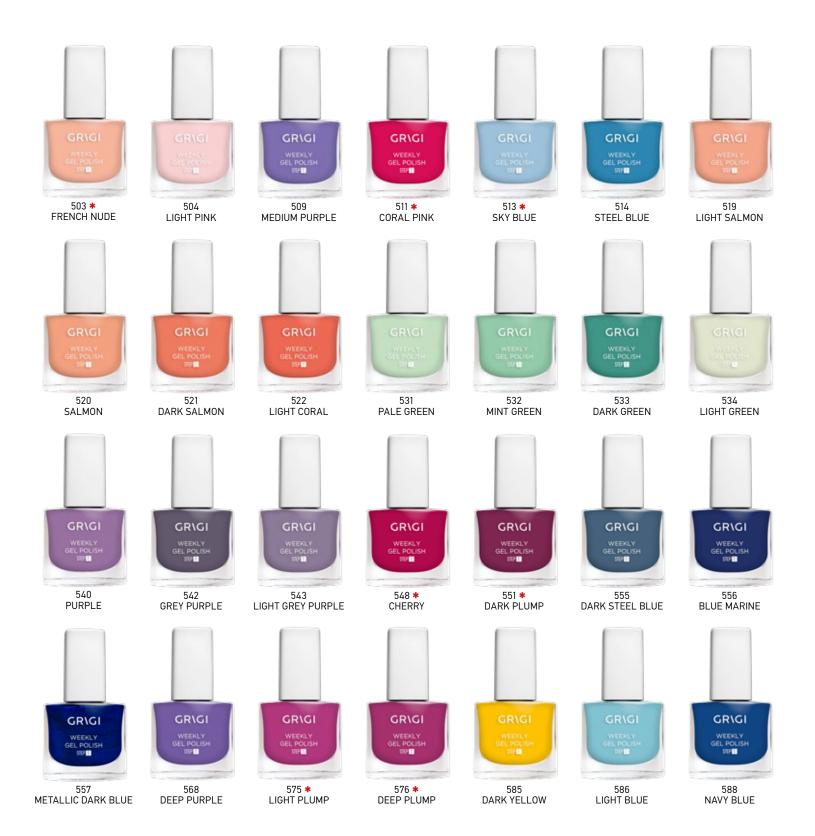

#### WEEKLY GEL POLISH

Product Code: GWGPL-503 up to 588

What if the magic power of the sun could keep your nails just like the day you painted them? Unlike some polishes that deteriorate over time, Sun Prodigy dries naturally under the sun light to a reticulated film that remains steadfast over time. Together with the Top Coat under the sun light the nail polish strengthens over time becoming more and more tough and resistant to chips. The result is a week long wear fresh, flawless color, just like the 1st day. The manicure regime in two steps, without the use of a base, means a faster routine than professional solution. The advance unique formula of the Weekly Gel Polish, creates perfectly smooth surface and maximize gel gloss. The removal couldn't be easier and safer: regular acetone-free without the need for soaking. **No base coat needed.** 

\* Until stock lasts