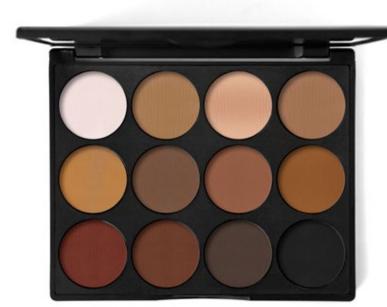

#### PALETTE PRO PREMIUM 12 COLORS

Product Code: GMPPP-301, 302

The new premium Palette Pro THE MATTE PARADISE by GRIGI came to surprise you! It is inspired by human skin tones and covers all its options from the most open to the most dark. Matte formula with a creamy feel and extremely blendable cover. It is buildable and offers superior grip with minimal result in the cleanest application. This palette contains 12 shades in:

Series 3: Matte 9 (INTENSE RED COFFEE), Matte 10 (DEEP WARM BROWN), Matte 11 (DEEP COOL BROWN), Matte 12 (INTENSE BLACK)

The new Premium Palette Pro THE METALLIC PARADISE GRIGI came for to amaze you! It is inspired by colors found in nature. With a light texture and a beautiful metallic finish. The shadows are full color offer natural to dramatic effects. Beautiful pigments of pearls offer luxurious, highperformance shine. THE creamy formula glides and "melts" on the eyelids. This palette contains 12 shades in: