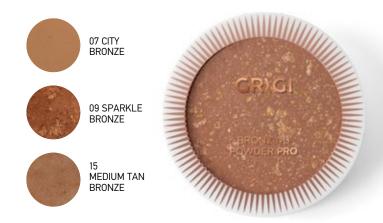

## BRONZING POWDER PRO

Product Code: GBPP-07, 09, 15

The Grigi Bronzing Powder Pro will give your skin a tanned look. Choose the shade that suits you and create the ultimate bronzing look for the city. The bronzer is a fantastic makeup product in form of powder and offers a velvety texture to the face and décolleté but also in the body. To apply it correctly you will use a brush or special sponge, depending on the case. You will enjoy an even and very natural result without imperfections that suit every skin type. Create a natural tanned complexion. Stand of 3 shades: 18 pieces + 3 testers.