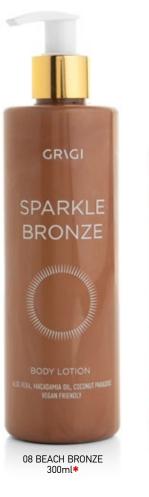

#### SPARKLE BRONZE BODY LOTION 200 & 300ml

Product Code: **GSBBL-02** (300ml CITY BRONZE), **GSBBL-07** (200ml CITY BRONZE), **GSBBL-08** (300ml BEACH BRONZE), **GSBBL-09** (200ml BEACH BRONZE)

The GRIGI SPARKLE BODY LOTION is a body product for sun kissed and shiny look to the whole body. This unique body color cream with LUMINOUS TEXTURE & GLITTER will leave your skin very soft, hydrated and above all a lot very elegantly tanned! Due to ALOE VERA, and MACADAMIA OIL which contains is applied uniformly and with very great convenience. After your shower, apply the product all over your body and leave the product to dry for 10 to 15 minutes. Leave the product to be absorbed and then get dressed. Its perfect shades are suitable for light and darker color skin tones! The shocking Coconut Paradise fragrance will be your favourite ever! Available in 2 easy to wear skin tones. City Bronze & Beach Bronze. Vegan Friendly.