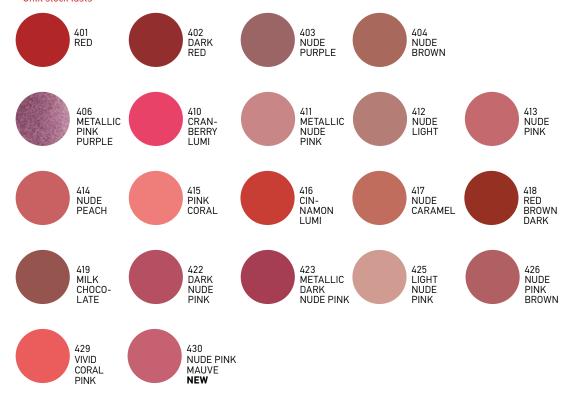

#### MATTE LIQUID LIPSTICK PRO

Product Code: GMPLL-401 up to 430

Let your lips shine with the new MATTE PRO LIQUID LIPSTICK series. A very flexible formula ensures easy and pleasant application. At the same time is enriched with precious vitamin E, well known for the regeneration of skin cells and moisturisation encouraging natural treatment. Give your lips a charming and seductive look while ensuring the perfect subtle gloss lip make up finish. Available in 23 wonderful colors. Display Vacuum 8 colors x 6 pcs + 8 free Testers.