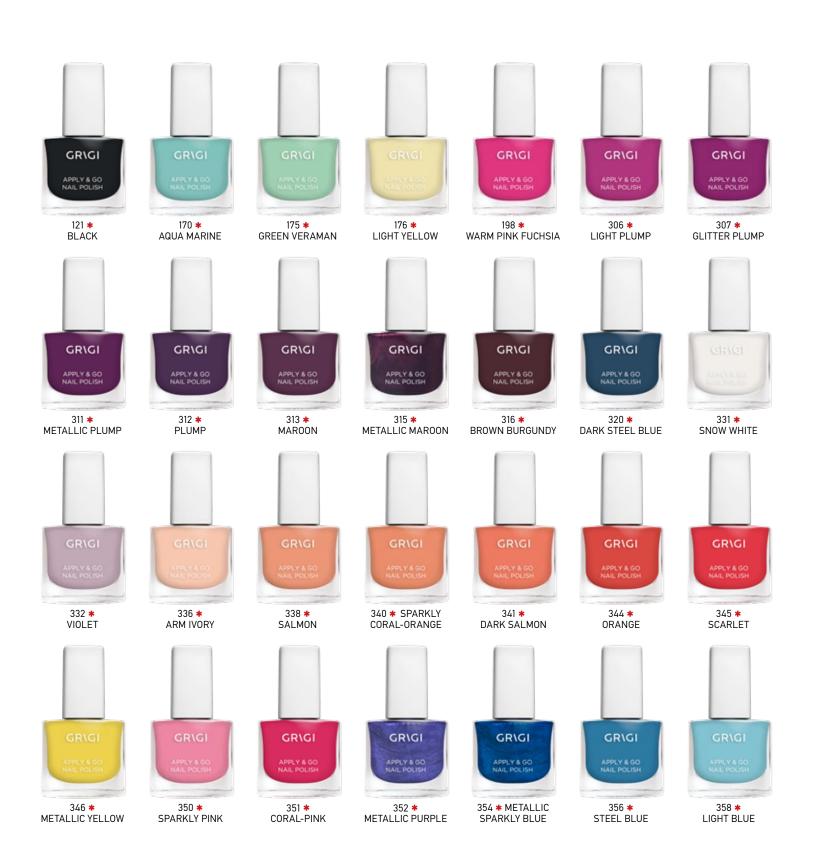

#### **APPLY & GO NAIL POLISH**

Product Code: GAGNPL-121 up to 389

1 second. 1 stroke, Apply - And - Go breakthrough formulation. Formula 1 provides the fastest nail polish solution: applies in one-second, with great onestroke precision and ease of application. Dries a little more less than 60 seconds for no more-waiting perfect result. When dry, the finish is brilliantly glossy and luminous. The film is strong but flexible. Contains a UV filter to prevent discoloration and yellowing. Achieve the perfect long-term stability. Combined with a built-in base coat, keeping your nails perfectly manicured is the less time consuming of all your beauty regimes. The fast 'n' easy one-stroke application incorporates a patented Power hardening Complex to provide a stronger - longer wear of the nail polish. Designed with the most