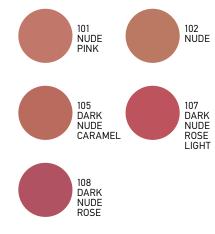

#### ERA PRO SEMI PERMANENT GEL **BASE COAT**

Product Code: GEPSPNC-001

The first step in a threephase system of the ERA PRO Professional Gel Nail Polish. The formulation Base gel coat works as an adhesion promoter, guarantees the maximum durability by promoting the adhesion of coatings. Application: Shake before use. Nails must be clean and dry before the process starts. Apply one thin layer of the ERA PRO GEL BÁSE COAT leaving a separation 1mm between the cuticle and the nail plate. Polymerize under a UV lamp for 2 minutes or for 30 seconds under LED bulb.

#### ERA PRO SEMI PERMANENT GEL TOP COAT - NON WIPE

Product Code: GEPSPNC-002

The third and, last step in a 3-phase system of the ERA PRO Professional Gel Nail Polish. The formulation Top gel coat ensures the maximum gels shine and protection of coatings. Professional Top gel coat with a superior high shine and non sticky after curing. Guaranteed durability, long wear and prevention from fractures on the top of colored coating. Application: After color is drying, apply a thin layer of the ERA PRO GEL TOP COAT, that will seal the color and bring a durable shine. Cures with polymerization for 2 minutes under a UV lamp or for 30 seconds under LED bulb. Non wipe formula. Does not need cleaning after application.

#### ERA PRO SEMI PERMANENT GEL MATTE TOP COAT - NON WIPE

Product Code: GEPSPNC-003

This top top coat has been developed in conjunction with the semi-permanent Nail polish product range to give your nails the ultimate matt finish. Its unique formula dries quickly and extends the life of the Nail polish. Application: After drying, apply a thin layer of the ERA PRO GEL TOP COAT or the ERA PRO GEL MATTE TOP COAT that will seal the color and bring a durable ultra shine or a perfect matt finish look. Finally polymerize for 2' under a UV lamp or for 30 seconds under LED bulb. Non wipe formula. Does not need cleaning after application.

#### ERA PRO SEMI PERMANENT RUBBER BASE COAT

Product Code: GEPSPNC-004

This top rubber base coat was developed in collaboration with the semi-permanent varnish so as to give your nails the ultimate result. It is thick, very durable and at the same time flexible and bends with the nail. The rubber base is designed to give extra strength to fragile and thin nails. It allows you to build, smooth, strengthen and also extend the natural nail plate up to 3mm. Apply a layer of ERA PRO RUBBER BASE COAT and cure in a UV oven for 2 minutes and in an LED lamp for 30".