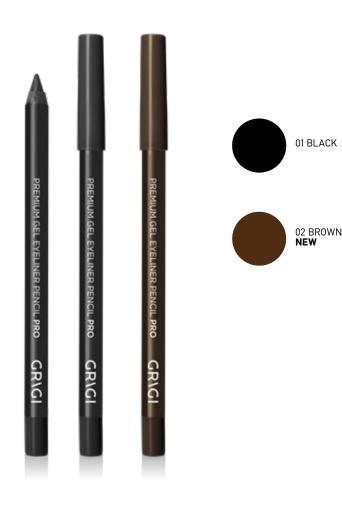

#### PREMIUM GEL EYELINER PENCIL PRO

Product Code: GPGEPP-01 up to 02

The new PREMIUM GEL EYELINER PENCIL PRO BLACK by GRIGI is designed for creating flawless lines. It offers pure color intensity and great duration. Unique blend of candles with gel-like texture ensures flawless fit. Flexible, incredibly comfortable texture with velvet sensation. Waterproof, lasts up to 17 hours. Ophthalmological and dermatological checked. Buildable. Preservatives free, BHT free, Mineral oil & paraffin free, Cruelty