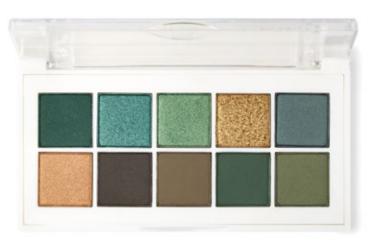

#### PALETTE PRO 5 COLORS

Product Code: **GPP-503** up to **512** 

The PALETTE PRO 5 COLORS series are 13 individual combination palettes holding different beautiful color shades creating the perfect mix and match for any occasion.GRIGI MAKE UP release you the expert's secrets for a seamless skin finish and facial complexion, providing you the perfect individual combination palettes shades. Make the difference with the easy to use PALETTE PRO 5 COLORS individual palettes.

\* Until stock lasts

503 METALLIC & SHIMMER EYESHADOW PALETTE 5 COLOURS FUCHSIA & GOLD \*

505 METALLIC & SHIMMER EYESHADOW PALETTE 5 COLOURS PASTEL PARADISE \*

507 METALLIC & SHIMMER EYESHADOW PALETTE 5 COLOURS

512 METALLIC & SHIMMER EYESHADOW PALETTE 5 COLOURS THE STRAWBERRY PARADISE \*