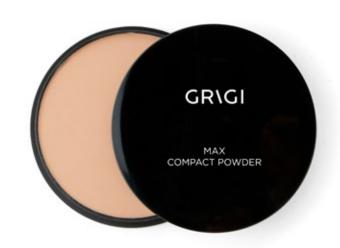

#### MAX COMPACT POWDER

Product Code: GMXCP-02 up to 14

MAX COMPACT POWDER - fine formula. The formula perfectly, makes the application easy, smooth and even. A great mattifier, ensures brilliant look, reinforcing daily care of the complexion that feels velvety and soft touch. Eliminates the look of fine lines and pores. A great base upon which to apply other cosmetic products. Every women wants to glow. The MAX COMPACT POWDER is a fixture in almost every beauty lover's life. When it comes to obtaining a flawless makeup then the MAX COMPACT POWDER velvety, soft finish touch promotes endurance and brilliant looks over time. Available in 6 colors powder that matches your skin tone. Stand of 3 shades: 18 pieces + 3 testers.