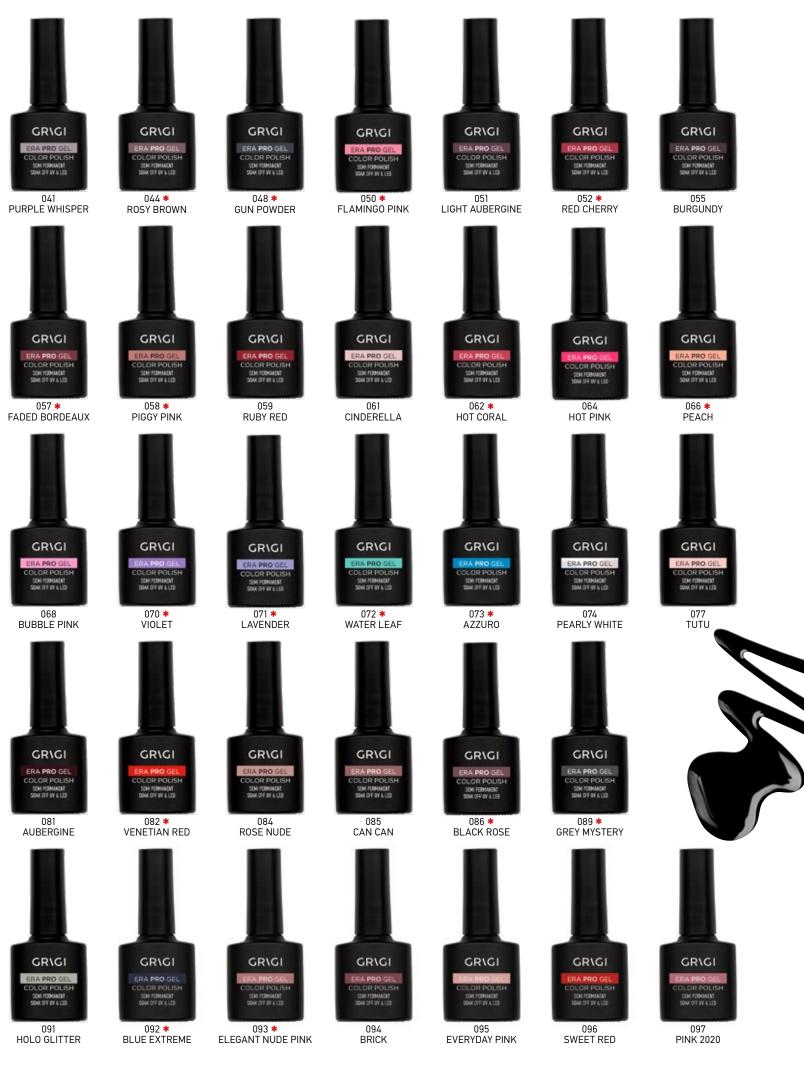

## ERA PRO SEMI PERMANENT SOAK OFF UV/LED COLOR GEL POLISH

Product Code: GEPSPGPL-001 up to 125

The absolute Professional Nail Polish provides maximum durability lasting 20 up to 30 days and double glow in comparison to other Gel nail polish. Semi-permanent nail polish is now the exclusive privilege of women. Enjoy your freedom without feeling the need for frequent nail care. Flawless, healthy nails without peeling or cracks. Application: Shake before use. Nails must be clean and dry before the process starts. Apply one thin layer of the ERA PRO GEL BASE COAT leaving a separation Imm between the cuticle and the nail plate. Polymerize under a UV lamp for 2 minutes or for 30" under LED bulb. Continue with the color application. For best results apply 2 to 3 thin layer of colour coat. Polymerize each layer of color under a UV lamp for 2 minutes or for 30 seconds under LED bulb. After drying, apply a thin layer of the ERA PRO GEL TOP COAT that will seal the color and bring a durable shine. Finally polymerize for 2' under a UV lamp or for 30 seconds under LED bulb. Removal: Rough the surface. Use acetone. Soak off in gel remover for 10 -15 minutes. Lift up the layer of Gel polish with the semi-permanent removal tool.