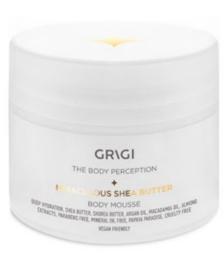

#### BODY PERCEPTION MIRACULOUS SHEA BUTTER BODY MOUSSE 250ml

Product Code: GBB-01 up to 04

GRIGI NEW MIRACULOUS SHEA BUTTER moisturizing body cream from The Body Perception series, provides you with the ultimate hydration. It is recommended to use it after sunbathing. It is absorbed very quickly without leaving traces of oiliness. Contains Karite Butter, Shorea Butter, Argan Oil, Almond Oil & Macadamia Oil.

Paraben free. Cruelty free. Vegan friendly. Available in 4 perfumes. Papaya Paradise, Japanese Camellia, French Vanilla and Coconut Paradise

02 JAPANESE CAMELLIA

04 COCONUT PARADISE **NEW** 