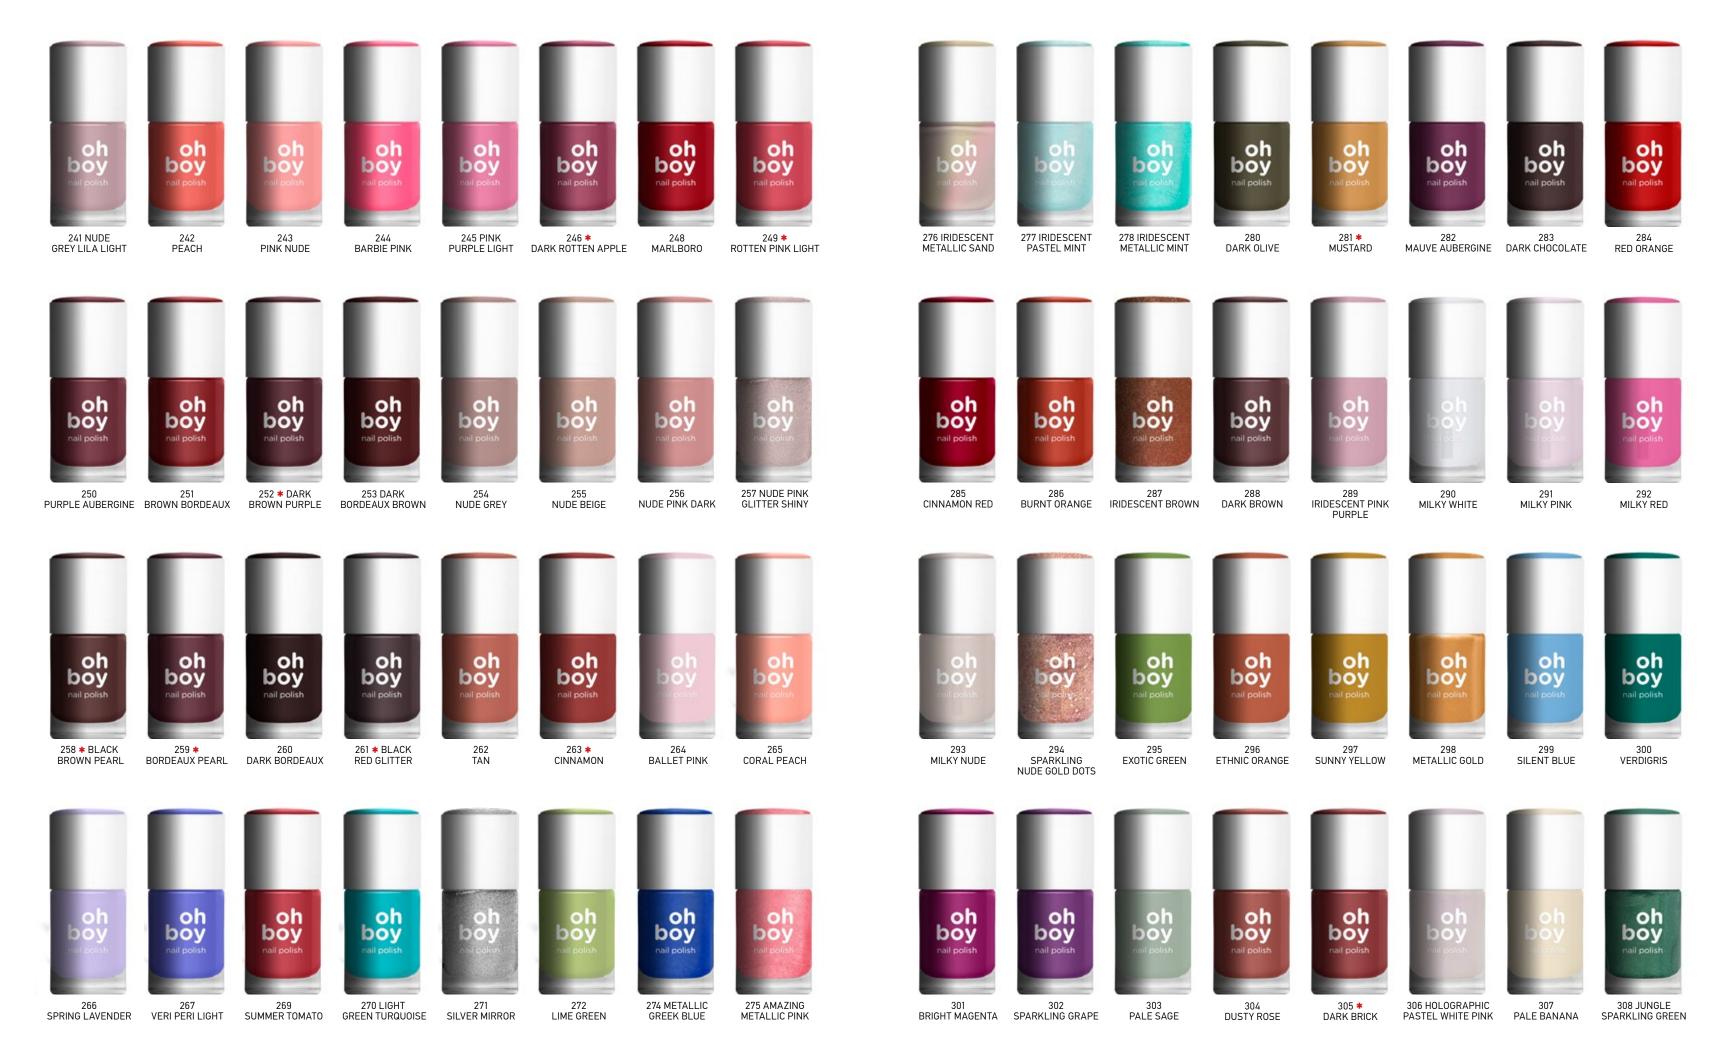

#### OH BOY NAIL POLISH

Product Code: GBOYNPL-101 up to 305

The nail polish was designed for teenage girls aged 13 to 19 years old. Designed with elements that give a happy social beat of communication and contact with the open world of nail care. Easy application with 1 single pass and duration up to 7 days. Available in 150 shades and 3 nail care products.