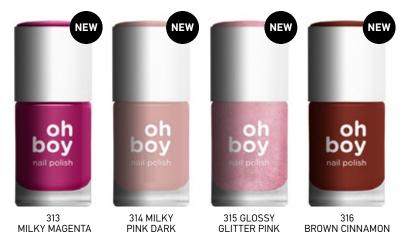

#### OH BOY NAIL POLISH

Product Code: GBOYNPL-101 up to 305

The nail polish was designed for teenage girls aged 13 to 19 years old. Designed with elements that give a happy social beat of communication and contact with the open world of nail care. Easy application with 1 single pass and duration up to 7 days. Available in 150 shades and 3 nail care products.

\* Until stock lasts

Vacum OH BOY (25 x 25 x 2cm) 56 Colors