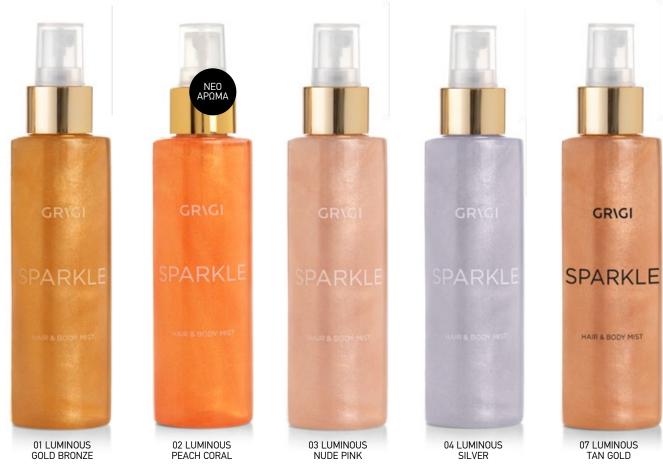

#### SPARKLE HAIR & BODY MIST 150ml

Product Code: GSBM-01 up to 07

GRIGI SPARKLE HAIR & BODY MIST is a scented sparkling body spray. Its bright and aromatic composition spreads naturally veil on your skin, giving a natural glow and rejuvenation. Spray all over your body & hair to provide intoxicating fragrance and brilliant glitter finish to your appearance. In 4 different Glitter tones.