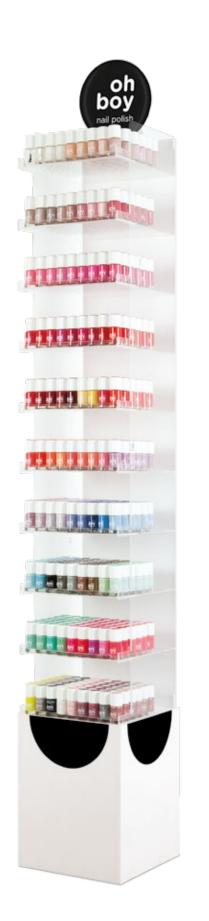

# oh boy NAIL CARE

Product Code: GBOYNPLC-001 OH BOY NAIL HARDENER BASE COAT

Product Code: GBOYNPLC-002

OH BOY QUICK DRY TOP COAT

Product Code: GBOYNPLC-003 OH BOY MATTE TOP COAT

Product Code: 50 Plexiglass stand for oh boy nail polishes 10-floors (27 x 27 x 170 cm) 90 Colors

Product Code: **50**Plexiglass stand for OH BOY nail polishes 10-floors (27 x 27 x 170 cm) 90 Colors

Product Code: **50A**Plexiglass stand for OH BOY nail polishes (48.5 x 22.5 x 180 cm) 126 colors

Product Code: **50B**Plexiglass stand for OH BOY nail polishes (48.5 x 22.5 x 98 cm) 98 colors