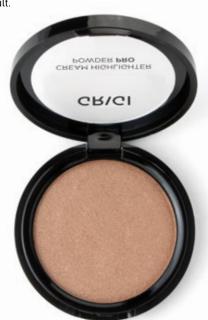

## CREAM HIGHLIGHTER POWDER PRO

Product Code: GHLCP-101 up to 103

The new GRIGI CREAM HIGHLIGHTER PRO has arrived to enlighten you! Intense shine and iridescence result in one move.

Spreads very easily, adapts extremely well to the skin, taking care of an even result.

Could you place with small dabbing movements on the points that you want after makeup.

Apply by proxy, to show the result as much becomes softer without strong marks. Available in 3 shades.

Stand of 3 shades:

18 pieces + 3 testers

Vegan