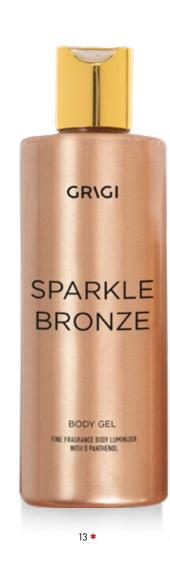

## SPARKLE BRONZE BODY GEL 250ml & 150ml

Product Code: GSBBL-13

Product Code: GSBBL-20

A shimmering body gel that gives a blinding glow! The lightweight, non-sticky formula enriched with panthenol leaves the skin with a rich in textured satin finish and soft flavored with amber top notes like Aegina pistachio, bergamot, cardamom and pink pepper, the middle notes which are tuberose, ylang ylang and jasmine and the perfume finally unfolds with sophisticated touches of coconut and amber. Dab on the décolleté or spread generously everywhere as part of your personal care!

Blends great with GRIGI SPARKLE BODY HIGHLIGHTER 150ml and GRIGI SPARKLE HAIR & BODY MIST 150ml LUMINOUS TAN GOLD.

\* Until stock lasts