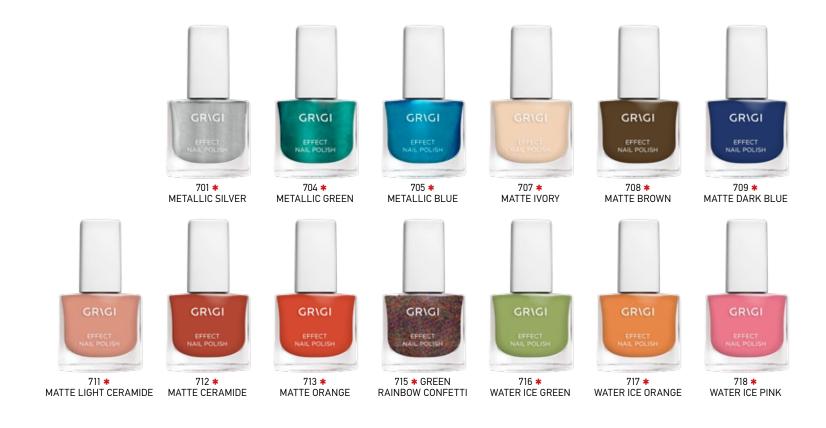

#### **EFFECT NAIL POLISH**

Product Code: GENPL-701 up to 718

New series Nail Polish in 15 shades. Thanks to its innovative formula provides excellent suggestions for nails styling: Superb color iridescent, dazzling shine Glam effect and unique Garden Party look. Finally the Leather Effect color palette combines striking colors, Leather Style nails finish.

\* Until stock lasts