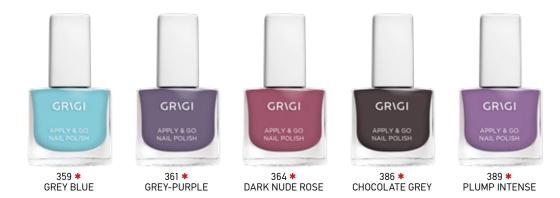

#### **APPLY & GO NAIL POLISH**

Product Code: GAGNPL-121 up to 389

1 second. 1 stroke, Apply - And - Go breakthrough formulation. Formula 1 provides the fastest nail polish solution: applies in one-second, with great onestroke precision and ease of application. Dries a little more less than 60 seconds for no more-waiting perfect result. When dry, the finish is brilliantly glossy and luminous. The film is strong but flexible. Contains a UV filter to prevent discoloration and yellowing. Achieve the perfect long-term stability. Combined with a built-in base coat, keeping your nails perfectly manicured is the less time consuming of all your beauty regimes. The fast 'n' easy one-stroke application incorporates a patented Power hardening Complex to provide a stronger - longer wear of the nail polish. Designed with the most