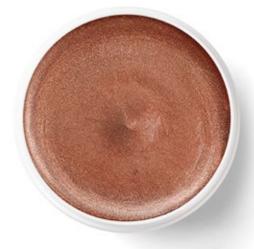

#### BODY CREAM - THE BRONZING COLLECTION 200ml

Product Code: GBC-01

The specific body cream contains a combination of different color pearl pigments. It has silky texture, spreads very easily and dries very fast leaving on the skin a luminous "sunkissed' healthy look. The very rich, in Aloe Vera, Macadamia Oil, Argan Oil, Sweet Almond Oil formula, is supplemented by the excellent fragrance of Coconut Paradise. Cruelty Free. Vegan Friendly.