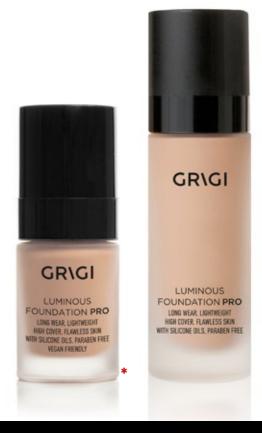

#### LUMINOUS FOUNDATION PRO 30ml & 15ml

Product Code: GPROLUMF-21 up to 30 (for 30ml) G-15-PROLUMF-21 up to 30 (for 15ml)

Long lasting Pro Luminous Foundation for natural and super bright look. Provides a flawless skin with silky texture. Perfect in comfort, coverage from medium to high, ensuring uniform lighting face. While still in use gradually increases duration. Thanks to ultra-thin silicone precise application, combine the perfect coverage with the natural beautiful skin sensation. The Pro Luminous Foundation is the perfect make up as corrects imperfections, giving max in depth coverage and as a result the flawless - radiant glowing beauty face throughout the day. Paraben free. Available in 9 shades. Display Vacuum of 6 shades= 30 pcs + 6 free testers. Vegan Friendly.