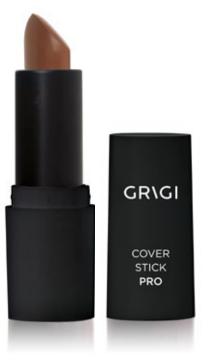

#### **COVER STICK PRO**

Product Code: GCS-PRO-101 up to 103

Elevate your appearance with the Face Contouring shade technique. Create a beautiful face with the products of the Grigi Cover Stick Pro series. It is in stick form with creamy texture. You are given the opportunity to find the best combination of contour stick and face gloss to impress through the 3 combination technical shades. Select and hide minor imperfections in areas such as along the nose, under the cheekbones, on the sides of the lower jaw and on the top of the forehead, thus visually forming a sculpted beautiful face. Available in 3 shades.