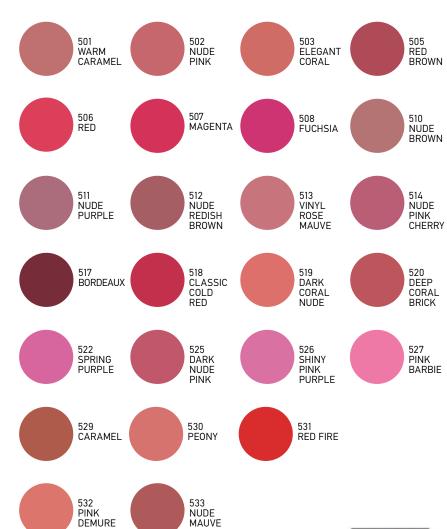

#### WEEKLY GEL POLISH NEW FORMULA EXTRA STRONG

Product Code: GWGPLNFES 501 up to 667

The new improved innovative composition of the WEEKLY GEL POLISH NEW EXTRA STRONG FORMULA delivers perfect - long-lasting impressive shine to your nails. Enjoy flawless and healthy nails with a duration of up to 14 days without chipping with the power of the Sun! The Oligomers elements in the composition of the New Extra strong Formula provide impressive triple action: Drying - Curing - long-lasting. Does not contain monomer's or hydroquinone, toluene, formaldehyde. The winter months, leave them to dry naturally or use the UV lamp or LED bulb to cure the gel polish. **No base coat needed.** 

#### WEEKLY GEL POLISH

Product Code: GWGPL-503 up to 588

What if the magic power of the sun could keep your nails just like the day you painted them? Unlike some polishes that deteriorate over time, Sun Prodigy dries naturally under the sun light to a reticulated film that remains steadfast over time. Together with the Top Coat under the sun light the nail polish strengthens over time becoming more and more tough and resistant to chips. The result is a week long wear fresh, flawless color, just like the 1st day. The manicure regime in two steps, without the use of a base, means a faster routine than professional solution. The advance unique formula of the Weekly Gel Polish, creates perfectly smooth surface and maximize gel gloss. The removal couldn't be easier and safer: regular acetone-free without the need for soaking. **No base coat needed.** 