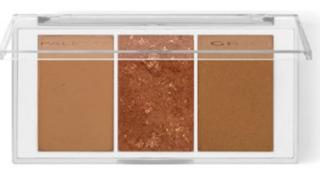

#### MULTI PALETTE PRO - TRIO

Product Code: GPPTRIO-01 up to 06

The MULTI PALETTE PRO TRIO series give you the possibility to find the most impressive makeup combination through 3 shades of Highlighter, Blusher & Bronzer. Blend it, to create the perfect sleek, sculpted, glowing and cool face. In 5 different color combinations. The new MULTI PALETTE PRO TRIO 04 BLUSH PARADISE & 05 THE NUDE HIGHLIGHTER PARADISE are the must have trend, of Blush Contour and Nude Highlighting Contour for bright face all year round.

#### \* Until stock lasts

01- CORAL PARADISE

03- BRONZING PARADISE

05- NUDE HIGHLIGHTER PARADISE

02- BROWN PARADISE

04- BLUSH PARADISE

06- PINK HIGHLIGHTER PARADISE