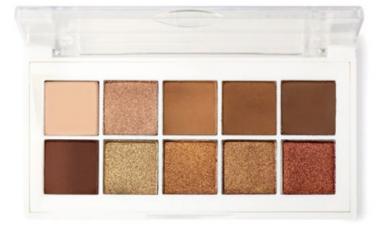

#### PALETTE PRO PREMIUM 12 COLORS

Product Code: GMPPP-301, 302

The new premium Palette Pro THE MATTE PARADISE by GRIGI came to surprise you! It is inspired by human skin tones and covers all its options from the most open to the most dark. Matte formula with a creamy feel and extremely blendable cover. It is buildable and offers superior grip with minimal result in the cleanest application. This palette contains 12 shades in:

Series 1: Matte 1 (SOFT WHITE), Matte 2 (WARM BEIGE), Matte 3 (WARM PINK BEIGE), Matte 4 (WARM LIGHT BROWN) Series 2: Matte 5 (WARM NUDE MUSTARD), Matte 6 (NEUTRAL BROWN), Matte 7 (WARM TERRA), Matte 8 (WARM MEDIUM BROWN)

Series 3: Matte 9 (INTENSE RED COFFEE), Matte 10 (DEEP WARM BROWN), Matte 11 (DEEP COOL BROWN), Matte 12 (INTENSE BLACK)

The new Premium Palette Pro THE METALLIC PARADISE GRIGI came for to amaze you! It is inspired by colors found in nature. With a light texture and a beautiful metallic finish. The shadows are full color offer natural to dramatic effects. Beautiful pigments of pearls offer luxurious, highperformance shine. THE creamy formula glides and "melts" on the eyelids. This palette contains 12 shades in: