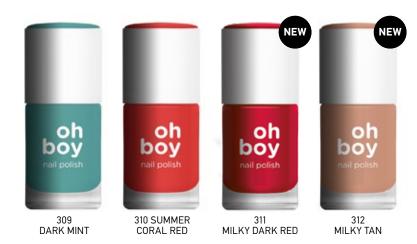

#### OH BOY NAIL POLISH

Product Code: GBOYNPL-101 up to 305

The nail polish was designed for teenage girls aged 13 to 19 years old. Designed with elements that give a happy social beat of communication and contact with the open world of nail care. Easy application with 1 single pass and duration up to 7 days. Available in 150 shades and 3 nail care products.

\* Until stock lasts

Vacum OH BOY (25 x 25 x 2cm) 56 Colors