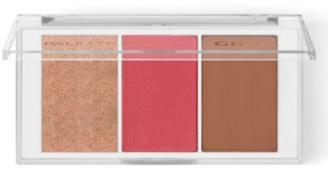

#### MULTI PALETTE PRO - TRIO

Product Code: GPPTRIO-01 up to 06

The MULTI PALETTE PRO TRIO series give you the possibility to find the most impressive makeup combination through 3 shades of Highlighter, Blusher & Bronzer. Blend it, to create the perfect sleek, sculpted, glowing and cool face. In 5 different color combinations. The new MULTI PALETTE PRO TRIO 04 BLUSH PARADISE & 05 THE NUDE HIGHLIGHTER PARADISE are the must have trend, of Blush Contour and Nude Highlighting Contour for bright face all year round.

#### \* Until stock lasts

01- CORAL PARADISE

03- BRONZING PARADISE

05- NUDE HIGHLIGHTER PARADISE

02- BROWN PARADISE

04- BLUSH PARADISE

06- PINK HIGHLIGHTER PARADISE