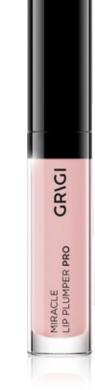

The shiny texture of GRIGI MIRACLÉ LIP PLUMPER covers the lips with irresistible shine! Its unique formula with ginseng extracts immediately after application, dilates blood vessels and accelerates microcirculation ensuring visibly fuller lips in just 5 minutes! It also provides subtle color and a natural shine that highlights the lips. It visually enlarges the lips and gives them volume. Nourishes and softens the lips. Brings out their natural color and smooths the lips. You can use it alone or over another lip care product. It contains Mentha Oil, and 3 extracts: Ginseng, Algae Dictyopteris Membranacea and mushroom Tremella Fuciformis. Paraben free.