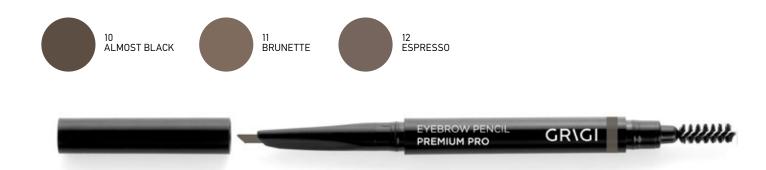

#### EYEBROW PREMIUM PRO PENCIL

Product Code: **GEBPPP-10** up to **12** 

Meet the new triangular eyebrow pencil with mascara brush GRIGI EYEBROW PREMIUM PRO. Perfectly corrected and shaped eyebrows are vital for daytime and evening makeup. The product gives the color, while the attached brush allows for combing and shaping of the eyebrows. The triangular tip of the pencil is multi-functional. The sharp edge creates fine lines. The flat tip creates thicker lines and allows for precise brow filling and shaping. The product not only beautifies, but thanks to the content of natural Candelilla and Carnauba waxes as well as vitamin E, it also cares. Match the pencils to your hair color to achieve the most natural result. In 4 natural shades. Dermatologically tested. Vegan.