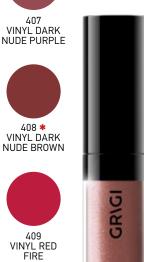

#### GLOSS LIQUID LIPSTICK PRO

Pr. Code: **GGLLPRO-401** up to **410** 

The new Gloss liquid lipstick range pro is the ultimate combination of lipstick and lip gloss for shine finish. With a unique composition which does not stick but gives away that wonderful gloss and glossy texture. In 5 pearly and 4 new super rich color Vinyl formula shades.

401 402 DUSTY PINK SALMON PINK

403 \*
CHOCOLATE

406 \* VINYL DARK

404 LUMINOUS

405 **\*** LUMINOUS NUDE BEIGE

PEACH FUZZ NEW