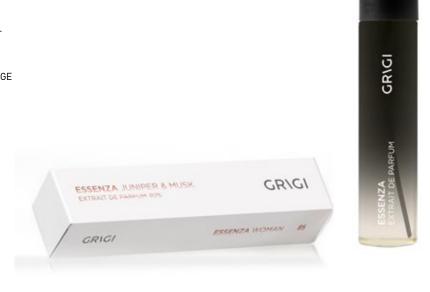

#### ESSENZA WOMAN EXTRAIT DE PARFUM 25ml

Product Code: GEP-01NP up to 11NP and GEP-05

01NP 07NP BERGAMOT PINK PEPPER

02NP

LEMON BREEZE COGNAC & TONKA LAVENDER

03NP

09NP PASSION FRUIT & MUSK ROSE & GINGER

04NP 10NP OSMANTHUS

CICILIAN ORANGE & MAY ROSE & WHITE MUSK

05NP JUNIPER & LITCHI ROSE & MUSK

06NP VANILLA & CAVIAR